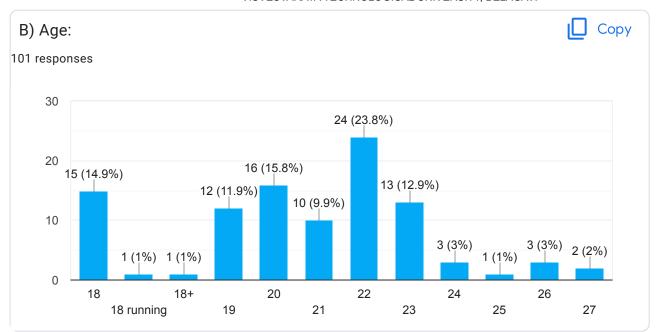

| C) College Name:                                |
|-------------------------------------------------|
| 101 responses                                   |
| Visvesvaraya Technological University Belagavi  |
| Visvesvaraya Technological University           |
| VIAT                                            |
| Visvesvaraya technological University           |
| VISVESVARAYA TECHNOLOGICAL UNIVERSITY           |
| Visvesvaraya Technological University, Belagavi |
| Visvesvaraya Technological University           |
| Visvesvaraya technological University Belgaum   |
| Vtu                                             |
| VTU                                             |
| VTU                                             |
| VTU Belgaum                                     |
| Vtu Belgaum