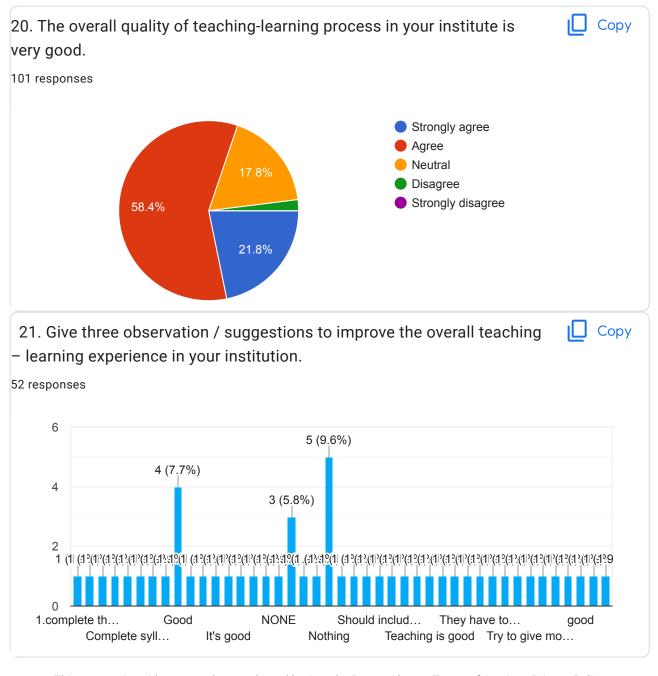

## **Student Satisfaction Survey on Teaching Learning Process**

This content is neither created nor endorsed by Google. Report Abuse - Terms of Service - Privacy Policy