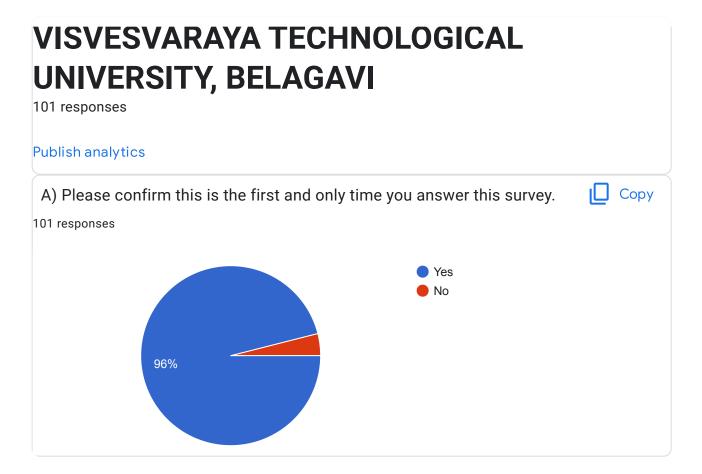

| C) College Name:                                |
|-------------------------------------------------|
| 101 responses                                   |
| Visvesvaraya Technological University Belagavi  |
| Visvesvaraya Technological University           |
| VIAT                                            |
| Visvesvaraya technological University           |
| VISVESVARAYA TECHNOLOGICAL UNIVERSITY           |
| Visvesvaraya Technological University, Belagavi |
| Visvesvaraya Technological University           |
| Visvesvaraya technological University Belgaum   |
| Vtu                                             |
| VTU                                             |
| VTU                                             |
| VTU Belgaum                                     |
| Vtu Belgau