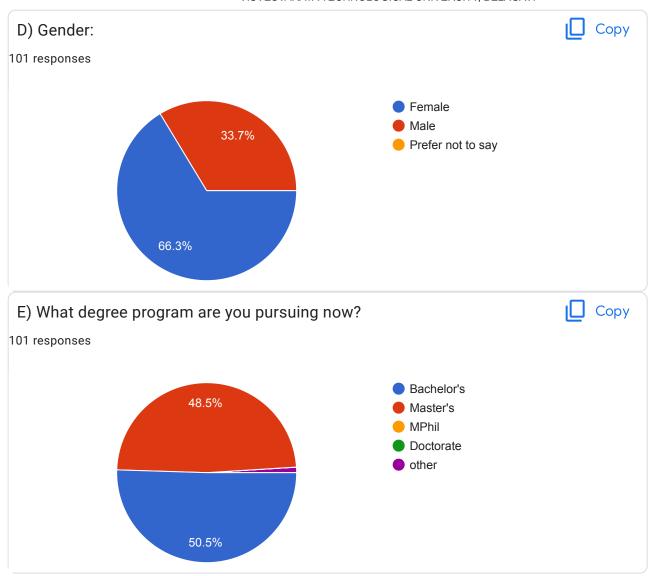

Advance Technology

Visvesvaraya Technological University center for PG studies Muddenahalli

Visvesvaraya institutions of Technology

VISHVESVARAYA TECHNOLOGICAL UNIVERSITY Belagavi



VTU, CPGSB

Visvesvaraya Technological University Belagavi

VTU Centre for PG studies, Muddenahalli

Visvesvaraya Institute of Advanced Technology

VTU center for pg studies, muddhenahalli.

VTU Center for PG Studies, Muddenahalli.

VISVESVARAYA TECHNICAL UNIVERSITY BELGAUM

VIAT,ಮುದ್ದೇನಹಳ್ಳಿ

Visvesvarya technological university Belagavi

Visvesvaraya technological University, Belgaum

VTU belagavi

vtu pg centre muddenahalli

Visvesvaraya technological University, muddenahalli

VISVESVARAYA INSTITUTE OF ADVANCE TECHNOLOGY MUDDENAHALLI

Vtu Muddenahalli

VISVESVARAYA TECHNOLOGICAL UNIVERSITY, BELAGAVI









## **Student Satisfaction Survey on Teaching Learning Process**











































This content is neither created nor endorsed by Google. Report Abuse - Terms of Service - Privacy Policy