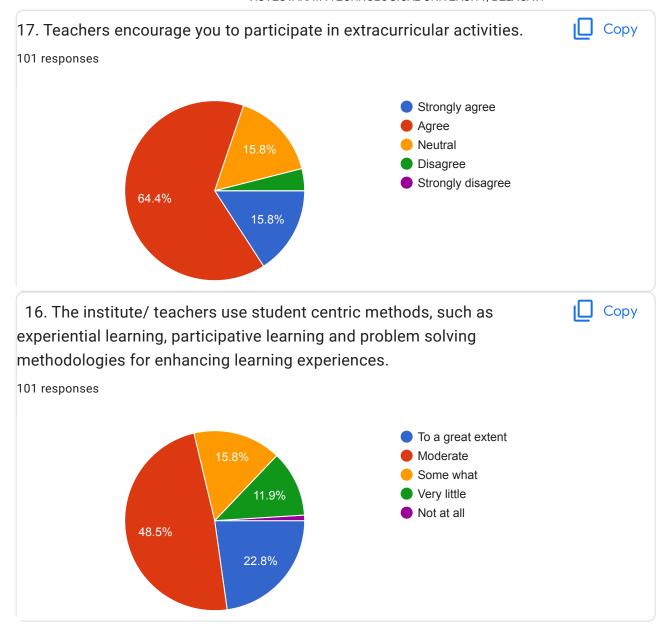

## **Student Satisfaction Survey on Teaching Learning Process**

This content is neither created nor endorsed by Google. Report Abuse - Terms of Service - Privacy Policy