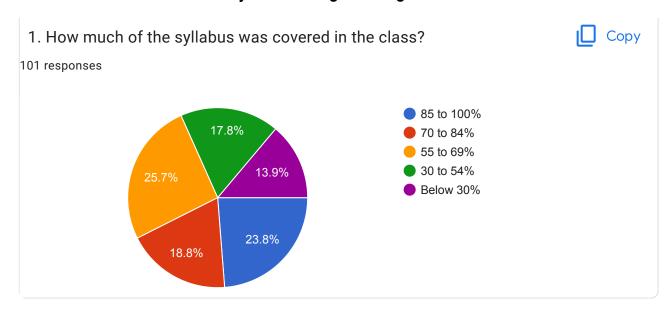

G studies Muddenahalli

Visvesvaraya institutions of Technology

VISHVESVARAYA TECHNOLOGICAL UNIVERSITY Belagavi



VTU, CPGSB

Visvesvaraya Technological University Belagavi

VTU Centre for PG studies, Muddenahalli

Visvesvaraya Institute of Advanced Technology

VTU center for pg studies, muddhenahalli.

VTU Center for PG Studies, Muddenahalli.

VISVESVARAYA TECHNICAL UNIVERSITY BELGAUM

VIAT,ಮುದ್ದೇನಹಳ್ಳಿ

Visvesvarya technological university Belagavi

Visvesvaraya technological University, Belgaum

VTU belagavi

vtu pg centre muddenahalli

Visvesvaraya technological University, muddenahalli

VISVESVARAYA INSTITUTE OF ADVANCE TECHNOLOGY MUDDENAHALLI

Vtu Muddenahalli

VISVESVARAYA TECHNOLOGICAL UNIVERSITY, BELAGAVI









## **Student Satisfaction Survey on Teaching Learning Process**











































This content is neither created nor endorsed by Google. Report Abuse - Terms of Service - Privacy Policy