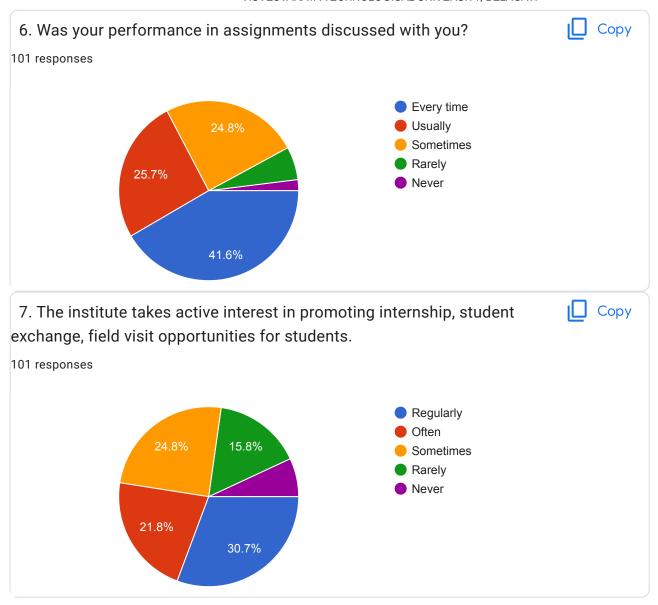

ddenahalli

Visvesvaraya institutions of Technology

VISHVESVARAYA TECHNOLOGICAL UNIVERSITY Belagavi



VTU, CPGSB

Visvesvaraya Technological University Belagavi

VTU Centre for PG studies, Muddenahalli

Visvesvaraya Institute of Advanced Technology

VTU center for pg studies, muddhenahalli.

VTU Center for PG Studies, Muddenahalli.

VISVESVARAYA TECHNICAL UNIVERSITY BELGAUM

VIAT,ಮುದ್ದೇನಹಳ್ಳಿ

Visvesvarya technological university Belagavi

Visvesvaraya technological University, Belgaum

VTU belagavi

vtu pg centre muddenahalli

Visvesvaraya technological University, muddenahalli

VISVESVARAYA INSTITUTE OF ADVANCE TECHNOLOGY MUDDENAHALLI

Vtu Muddenahalli

VISVESVARAYA TECHNOLOGICAL UNIVERSITY, BELAGAVI









## **Student Satisfaction Survey on Teaching Learning Process**











































This content is neither created nor endorsed by Google. Report Abuse - Terms of Service - Privacy Policy