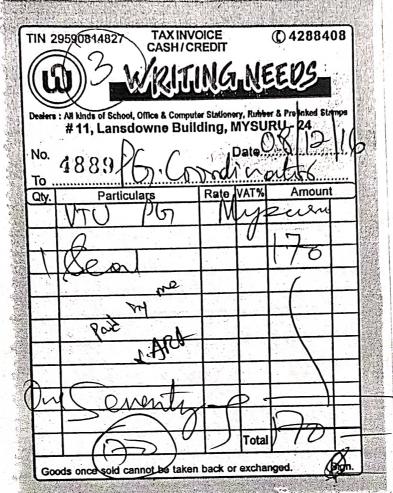

has been Incurred during blood London camp conducted by MSS Unit, VTV

PROGRAMME OFFICER

MSS UNIT
CENTRE FOR PG STUDIES, VTU,

MYSURU - 570 029

SPECIAL OFFICER
REGIONAL OFFICE
VISVESVARAYA TECHNOLOGICAL UNIVERSITY
HANCHYA, SATHAGALLI LAYOUT
(RING ROAD), MYSORE-570 019

.. DILL Ph: 0821-2571118 ARYA BAKERY & SWEET

Rajkumar Road, Near RTO , Mysore- 570 011

Co Ordunation No. Date 9:12:16 No Qty **Particulars** Rate **Amount** ILIP water 8 20 10 pad m TOTAL 80 Goods once sold cannot be taken back or exchanged

Certified that the above expanditue has been incorrect during blood donotion comp conducted by NOS Unit.

Annappole islall NSS UNIT

CENTRE FOR PG STUDIES, VTU, MYSURU - 570 029

VISVESYARAYA TECHNOLOGICAL UNIVERSITY HANCHYA, SATHAGALLI LAYOUT (RING ROAD), MYSORE-570 019

Signoture



Certified that the door attendate hy has unit.

during blood bonation camp conducted by has unit.

PROGRAMME OFFICER

NSS UNIT

CENTRE FOR PG STUDIES, VTU,

MYSURU - 570 029

SPECIAL OFFICER
REGIONAL OFFICE
VISVESVARAYA TECHNOLOGICAL UNIVERSITY
HANCHYA, SATHAGALLI LAYOUT
(RING ROAD), MYSORE-570 019

Certified that the above expanditive hop been musted by MSS unit.

PROGRAMME OFFICER

NSS UNIT
CENTRE FOR PG STUDIES, VTU,

MYSURU - 570 029

SPECIAL OFFICER
REGIONAL OFFICE
VISVESVARAYA TECHNOLOGICAL UNIVERSITY
HANCHYA. SATHAGALLI LAYOUT
(RING ROAD), MYSORE-570 019

| CASH/CI                                      | REDIT     | BILL          | : [ (            |          |
|----------------------------------------------|-----------|---------------|------------------|----------|
| Fime:9-30 a,m