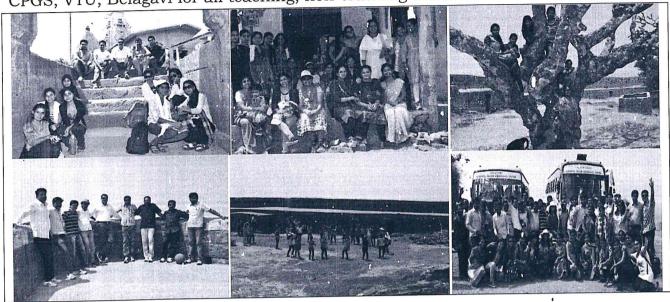

### 9. Trecking to Yallur Gadh:

## The Event Coordinator and Judge list:

|                  | Gadh under the                                                           | casion of Womer<br>co-ordination of                                    | a's day celebration, treckin<br>Dr. S. R. Bharamnaikar, P<br>ning, non-teaching staffs a         | Professor, Dept. of MBA,                                                                                                                                                                                                                        |
|------------------|--------------------------------------------------------------------------|------------------------------------------------------------------------|--------------------------------------------------------------------------------------------------|-------------------------------------------------------------------------------------------------------------------------------------------------------------------------------------------------------------------------------------------------|
|                  |                                                                          |                                                                        |                                                                                                  |                                                                                                                                                                                                                                                 |
|                  |                                                                          | rdinator and Ju                                                        | dge list:                                                                                        |                                                                                                                                                                                                                                                 |
|                  | The Event Cool                                                           | dinator and ou                                                         |                                                                                                  | To Anna                                                                                                                                                                                                                                         |
| SI<br>No.        | Name of the Event                                                        | Venue                                                                  | Coordinators                                                                                     | Judges                                                                                                                                                                                                                                          |
|                  | Name of the Event Dance                                                  |                                                                        |                                                                                                  | Ms. Deepty Shetty<br>Smt.Mamata Mallapur<br>Dr.Meghana Kulkarni                                                                                                                                                                                 |
| 1                | Name of the Event Dance Singing                                          | Venue                                                                  | Coordinators                                                                                     | Ms. Deepty Shetty<br>Smt.Mamata Mallapur<br>Dr.Meghana Kulkarni<br>Smt. Geeta Pattanshet                                                                                                                                                        |
| 1 2 3            | Name of the Event Dance                                                  | Venue                                                                  | Coordinators  Mrs.Pretam Dhumale                                                                 | Ms. Deepty Shetty Smt.Mamata Mallapur Dr.Meghana Kulkarni Smt. Geeta Pattanshet Prof. Ashwini Chalawa Prof. Sunita Goravanakolla                                                                                                                |
| 1 2 3            | Name of the Event Dance Singing Mehandi                                  | Venue  Auditorium  Room No. PGSB.007                                   | Coordinators  Mrs.Pretam Dhumale  Ms. Ashwini Mekkalaki                                          | Ms. Deepty Shetty Smt.Mamata Mallapur Dr.Meghana Kulkarni Smt. Geeta Pattanshet Prof. Ashwini Chalawa  Prof. Sunita Goravanakolla Ms. Madhuri Sainekar (Exam)                                                                                   |
|                  | Name of the Event Dance Singing Mehandi                                  | Venue  Auditorium  Room No.                                            | Coordinators  Mrs.Pretam Dhumale  Ms. Ashwini Mekkalaki  Ms. Ashwini Mekkalaki  Ms. Rashmi Patil | Ms. Deepty Shetty Smt.Mamata Mallapur Dr.Meghana Kulkarni Smt. Geeta Pattanshet Prof. Ashwini Chalawa  Prof. Sunita Goravanakolla Ms. Madhuri Sainekar (Exam) Dr. Rashmi Racch (M.Tech) Mrs. Jayashree (ACD)                                    |
| 1 2 3 4          | Name of the Event  Dance  Singing  Mehandi  Hairstyle  Best out of       | Room No. PGSB.007  PGSB Ground Floor Corridor Admin Block Ground Floor | Coordinators  Mrs.Pretam Dhumale  Ms. Ashwini Mekkalaki  Ms. Ashwini Mekkalaki                   | Ms. Deepty Shetty Smt.Mamata Mallapur Dr.Meghana Kulkarni Smt. Geeta Pattanshet Prof. Ashwini Chalawa  Prof. Sunita Goravanakolla Ms. Madhuri Sainekar (Exam) Dr. Rashmi Racch (M.Tech) Mrs. Jayashree (ACD) Mrs. Sarija (ACD) Ms. Savitha (PG) |
| 1<br>2<br>3<br>4 | Name of the Event  Dance  Singing  Mehandi  Hairstyle  Best out of Waste | Room No. PGSB.007  PGSB Ground Floor Corridor Admin Block              | Coordinators  Mrs.Pretam Dhumale  Ms. Ashwini Mekkalaki  Ms. Ashwini Mekkalaki  Ms. Rashmi Patil | Ms. Deepty Shetty Smt.Mamata Mallapur Dr.Meghana Kulkarni Smt. Geeta Pattanshet Prof. Ashwini Chalawa  Prof. Sunita Goravanakolla Ms. Madhuri Sainekar (Exam) Dr. Rashmi Racch (M.Tech) Mrs. Jayashree (ACD) Mrs. Sarija (ACD)                  |