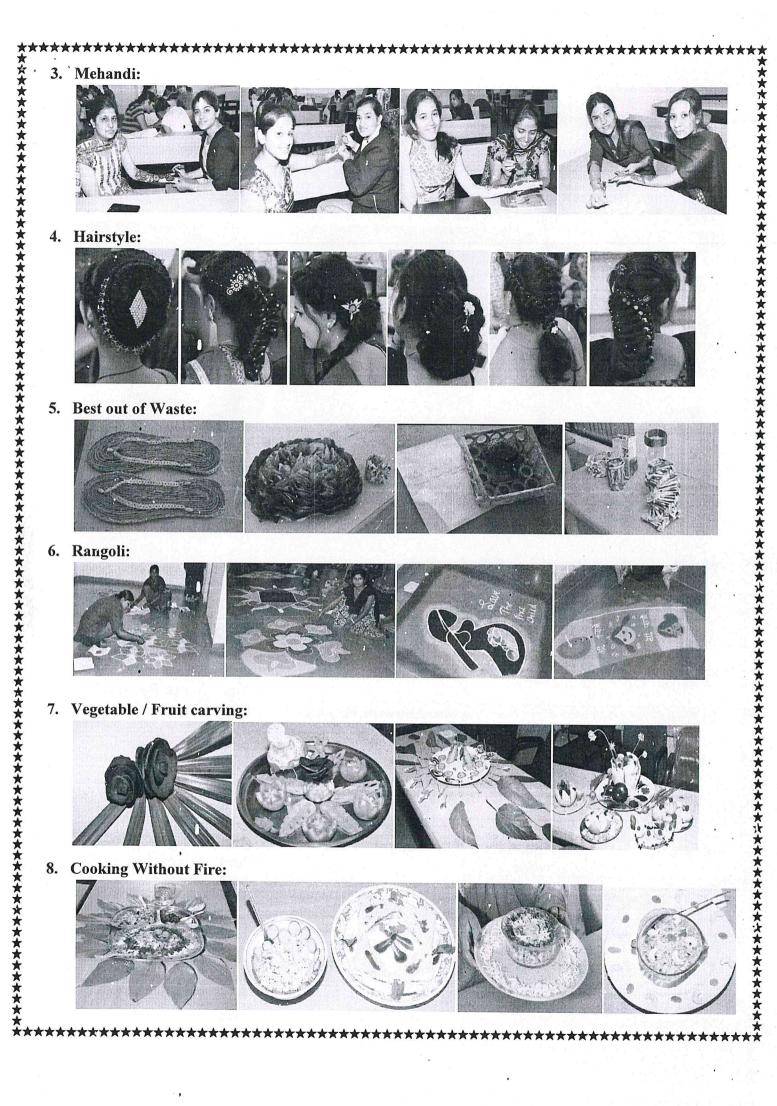

| S1<br>No. | Event Name                |
|-----------|---------------------------|
| 1.        | Dance                     |
| 2.        | Singing                   |
| 3.        | Mehandi                   |
| 4.        | Hairstyle                 |
| 5.        | Best out of Waste         |
| 6.        | Rangoli                   |
| 7.        | Vegetable / Fruit carving |
| 8.        | Cooking Without Fire      |
| 9.        | Trecking to Yellur Gadh   |

\* \*\*\*\*\*\*\*\*\*\*\*\*\*\*\*\*\*\*\*\*\*\*\*

| S1 No. | Event<br>Name                   | Date       | No. of<br>Participants | Winners                                                                                                                                    |
|--------|---------------------------------|------------|------------------------|--------------------------------------------------------------------------------------------------------------------------------------------|
| 1.     | Dance                           | 04/03/2016 |                        | Solo: 1. Akshata Parishwad 2. Swati Patawardhan                                                                                            |
|        |                                 |            |                        | <ul><li>3. Neha Sharma</li><li><b>Group:</b></li><li>1. Neha &amp; Group</li><li>2. Chitralekha &amp; Group</li></ul>                      |
| 0      | Q:t-i                           | 04/00/0016 | 20                     | 3. Shruti & Group                                                                                                                          |
| 2.     | Singing                         | 04/03/2016 | 20                     | <ol> <li>Shwetha Bhat (MBA)</li> <li>Shruti Kamblimath<br/>(M.Tech)</li> <li>Anusha Shettar (M.Tech)</li> </ol>                            |
| 3.     | Mehandi                         | 09/03/2016 | 23                     | 1. Rumana (MCA) 2. Vidya .K (M.Tech) 3. Akshata .M(M.Tech)                                                                                 |
| 4.     | Hairstyle                       | 09/03/2016 | 16                     | Akshata Bilagi     Bhagya (Reg Off)     Nagini Potdar (Exam)                                                                               |
| 5.     | Best out of<br>Waste            | 08/03/2016 | 36                     | <ol> <li>Mrs. Preetam Dhumale<br/>(M.Tech)</li> <li>Bhagya (Reg Off)</li> <li>Asuncao, (MBA)<br/>Saraswati R Bhusnoor<br/>(MCA)</li> </ol> |
| 6      | Rangoli                         | 03/03/2016 | 45                     | Priyanka A     Sarika Patil (MCA)     Suman Walkare (M.Tech)                                                                               |
| 7      | Vegetable /<br>Fruit<br>carving | 08/03/2016 | 11                     | 1. Shilpa .P(MBA) 2. Sharayu S. Slunke(Admin) 3. Jayashri H(Acd)                                                                           |
| 8      | Cooking<br>Without fire         | 08/03/2016 | 38                     | Bhagya (Reg Off)     Nagini Potdar (Exam)     Preetam Dhumale (M.Tech)     Shilpa P(MBA)                                                   |
| 9      | Trekking to<br>Yallur Gadh      | 12/03/2016 | Teaching, Non-         | teaching Staffs and Student's                                                                                                              |
|        |                                 |            |                        |                                                                                                                                            |