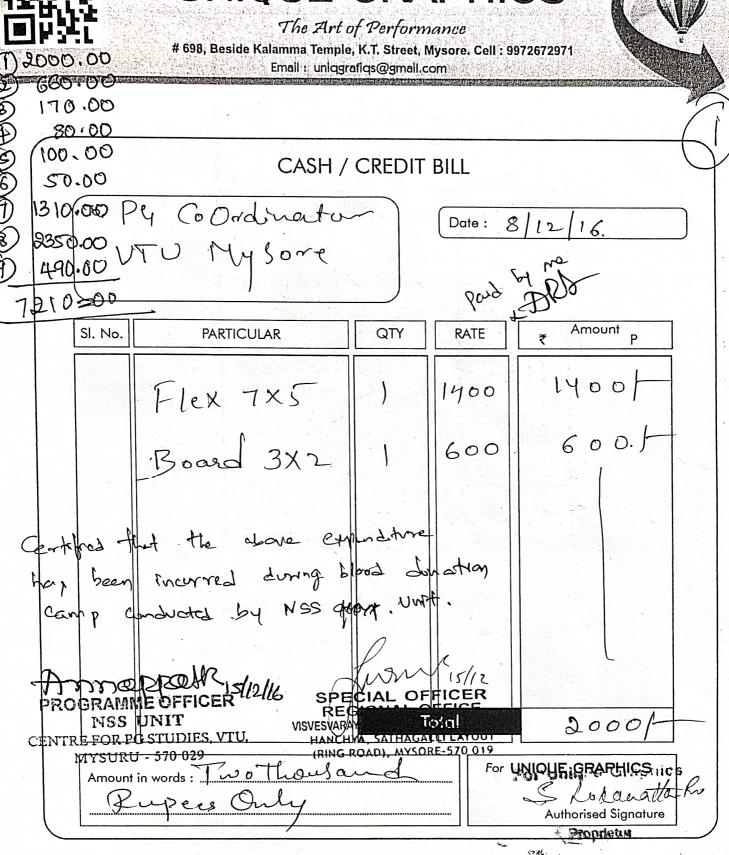

|       | 1 > | U      | U · |
| ••••• | ••••• |     | ****** |     |

| No.          | Description      | Price | Qnty. | Amount |
|--------------|------------------|-------|-------|--------|
| 0            | Teea.            | 7     | 50    | 350    |
| <b>(3</b> ), | water whom soing | 8     | 130   | 1040   |
| (3)          | Teatin -         | 25    | 16    | 400    |
| 9            | Lunder -         | 35    | 16    | 560    |
|              | Acre who was     |       |       |        |
|              | - Mari           | ТО    | TAL   | 2350/  |

Certified that the above expenditure how been incorrect dure block donothy camp conducted by MSS unit

NSS UNIT

CENTRE FOR PG STUDIES, VTU. MYSURU - 570 029

HANCHYA, SATHAGALLI LAYOUT (RING ROAD), MYSORE-570 919



# **UNIQUE GRAPHICS**



S. Lokanattha Rao +91 9972672971 9900723806 CASH BILL 7022760558 SRI NIMISHAMBHA FLOWER STAI No. 3, Bannur Road, (Opp. Nandini Dairy), Siddhartha Layout, Mysore. Date: 9112/16 960 sriper Co Ordinator VIV Mysore **Particulars** Amount Bouquets \*\* 150×4 **TOTAL** 660t Thanking you Visit again Signaturé

Certifed that the obac expenditue has been Incurred during blood London camp conducted by MSS Unit, VTV

PROGRAMME OFFICER

MSS UNIT
CENTRE FOR PG STUDIES, VTU,

MYSURU - 570 029

SPECIAL OFFICER
REGIONAL OFFICE
VISVESVARAYA TECHNOLOGICAL UNIVERSITY
HANCHYA, SATHAGALLI LAYOUT
(RING ROAD), MYSORE-570 019

.. DILL Ph: 0821-2571118 ARYA BAKERY & SWEET

Rajkumar Road, Near RTO , Mysore- 570 011

Co Ordunation No. Date 9:12:16 No Qty **Particulars** Rate **Amount** ILIP water 8 20 10 pad m TOT