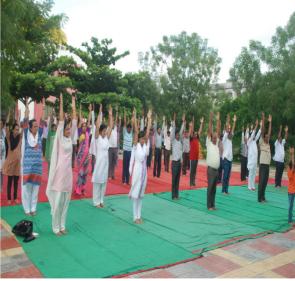

To feel cherished on Woman's Day celebrations, certain activities was organized and colors code was followed with a great enthusiasm. The following events conducted for women staff (Teaching, Non-teaching and Menial) and students of CPGS, VTU, Belagavi. There was an active participation from the all the students and staff of VTU Belagavi including housekeeping women staff for the events such as Rangoli and Singing.

There was a cordial support and encouragement from Hon'ble Vice Chancellor, Registrar, Registrar (Evaluation), Dean, P.G. Coordinator, Special Officers from all the sections, teaching and non-teaching staff for the grand success and smooth conduction of the Women's day celebration.