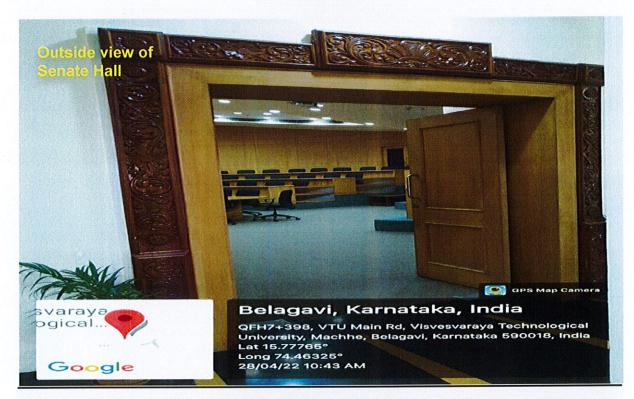

|
| 35.        | Classroom    | D1(302)                                        |              |
| 34.        | Classroom    | D1(301)                                        |              |
| 33.        | Seminar hall | Seminar hall                                   |              |
| 32.        | Classroom    | LH-17                                          |              |
| 31.<br>32. | Classroom    | LH-05<br>LH-17                                 |              |

(IQAC) Visvesvaraya Technological University, Belgavi - 590018

# Centre: Belagavi

1. Classroom: PGSB015

















Director































9 Classroom: PGSB107





# Director





## Director



















#### 14. Class Room 2





# Director

#### 15.Class Room 1







#### 16.Senate Hall





## Director

#### 17.Jnana Samvad-1

(Seminar Hall)





#### 18.Jnana Samvad-2

(Seminar Hall)



Director

Internal Quality Assurance Cell (IQAC) Visvesvaraya Technological University,

Belgavi - 590018

#### 19. Jnana Samvad-3

(Seminar Hall-3)







## Center: Kalaburagi

20.Classroom: CR/MBA-01







21.Classroom: CR/MBA-02





Director

22.Classroom: CR/MBA-03







23.Classroom: CR/MBA-04





# Director

24. Classroom: Lecture Hall 15





## Director

25.Classroom: Lecture Hall 16

Outside view of Slassroom Lecture Hall 16







26.Classroom: CR/MCA02







27.Classroom: CR/MCA-01

Outside view of Classroom : CR/MBA01







28. Classroom: MCA-01







29. Classroom: CSE Classroom 1







#### 30.Classroom: LH-04





## Director

31.Classroom: LH-05







32.Classroo