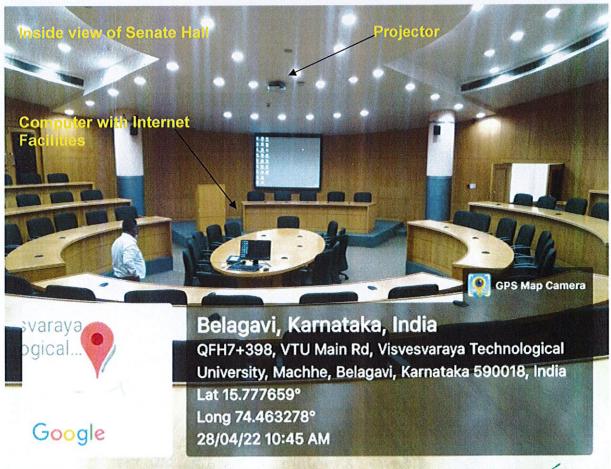

|
| 35.        | Classroom    | D1(302)                                        |              |
| 34.        | Classroom    | D1(301)                                        |              |
| 33.        | Seminar hall | Seminar hall                                   |              |
| 32.        | Classroom    | LH-17                                          |              |
| 31.<br>32. | Classroom    | LH-05<br>LH-17                                 |              |

(IQAC) Visvesvaraya Technological University, Belgavi - 590018

# Centre: Belagavi

1. Classroom: PGSB015

















Director































9 Classroom: PGSB107





# Director





## Director



















#### 14. Class Room 2





# Director

#### 15.Class Room 1







#### 16.Senate Hall





## Director

#### 17.Jnana Samvad-1

(Seminar Hall)





#### 18.Jnana Samvad-2

(Seminar Hall)



Director

Internal Quality Assurance Cell (IQAC) Visvesvaraya Technological University,

Belgavi - 590018

#### 19. Jnana Samvad-3

(Seminar Hall-3)







## Center: Kalaburagi

20.Classroom: CR/MBA-01







21.Classroom: CR/MBA-02





Director

22.Classroom: CR/MBA-03







23.Classroom: CR/MBA-04





# Director

24. Classroom: Lecture Hall 15





## Director

25.Classroom: Lecture Hall 16

Outside view of Slassroom Lecture Hall 16







26.Classroom: CR/MCA02







27.Classroom: CR/MCA-01

Outside view of Classroom : CR/MBA01







28. Classroom: MCA-01







29. Classroom: CSE Classroom 1







#### 30.Classroom: LH-04





## Director

31.Classroom: LH-05







32.Classroom: