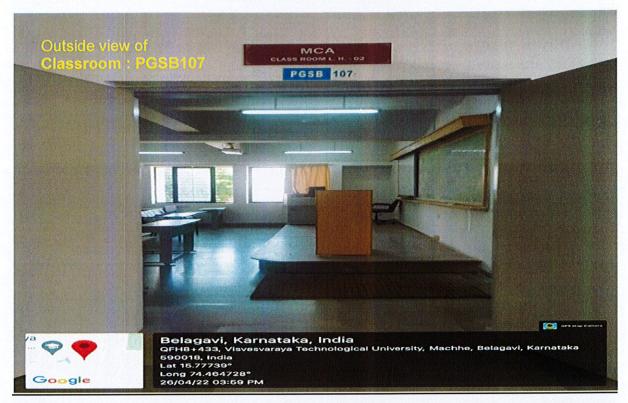

Hall                            |              |
| 36.        | Classroom    | D1(202)Lecture Hall                            |              |
| 35.        | Classroom    | D1(302)                                        |              |
| 34.        | Classroom    | D1(301)                                        |              |
| 33.        | Seminar hall | Seminar hall                                   |              |
| 32.        | Classroom    | LH-17                                          |              |
| 31.<br>32. | Classroom    | LH-05<br>LH-17                                 |              |

(IQAC) Visvesvaraya Technological University, Belgavi - 590018

# Centre: Belagavi

1. Classroom: PGSB015

















Director































9 Classroom: PGSB107





# Director





## Director



















#### 14. Class Room 2





# Director

#### 15.Class Room 1







#### 16.Senate Hall





## Director

#### 17.Jnana Samvad-1

(Seminar Hall)





#### 18.Jnana Samvad-2

(Seminar Hall)



Director

Internal Quality Assurance Cell (IQAC) Visvesvaraya Technological University,

Belgavi - 590018

#### 19. Jnana Samvad-3

(Seminar Hall-3)







## Center: Kalaburagi

20.Classroom: CR/MBA-01







21.Classroom: CR/MBA-02





Director

22.Classroom: CR/MBA-03







23.Classroom: CR/MBA-04





# Director

24. Classroom: Lecture Hall 15





## Director

25.Classroom: Lecture Hall 16

Outside view of Slassroom Lecture Hall 16







26.Classroom: CR/MCA02







27.Classroom: CR/MCA-01

Outside view of Classroom : CR/MBA01







28. Class