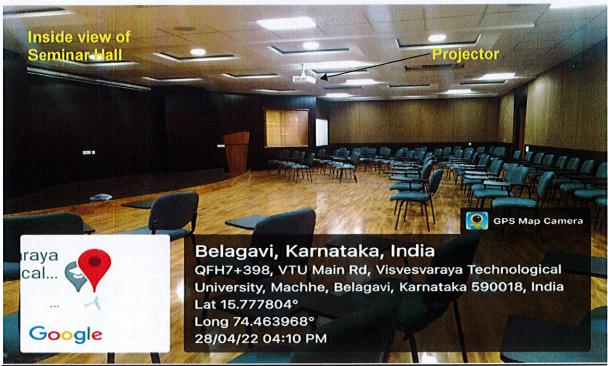

|              |
| 32.        | Classroom    | LH-17                                          |              |
| 31.<br>32. | Classroom    | LH-05<br>LH-17                                 |              |

(IQAC) Visvesvaraya Technological University, Belgavi - 590018

# Centre: Belagavi

1. Classroom: PGSB015

















Director































9 Classroom: PGSB107





# Director





## Director



















#### 14. Class Room 2





# Director

#### 15.Class Room 1







#### 16.Senate Hall





## Director

#### 17.Jnana Samvad-1

(Seminar Hall)





#### 18.Jnana Samvad-2

(Seminar Hall)



Director

Internal Quality Assurance Cell (IQAC) Visvesvaraya Technological University,

Belgavi - 590018

#### 19. Jnana Samvad-3

(Seminar Hall-3)







## Center: Kalaburagi

20.Classroom: CR/MBA-01







21.Classroom: CR/MBA-02





Director

22.Classroom: CR/MBA-03







23.Classroom: CR/MBA-04





# Director

24. Classroom: Lecture Hall 15





## Director

25.Classroom: Lecture Hall 16

Outside view of Slassroom Lecture Hall 16







26.Classroom: CR/MCA02







27.Classroom: CR/MCA-01

Outside view of Classroom : CR/MBA01







28. Classroom: MCA-01







29. Classroom: CSE Classroom 1







#### 30.Classroom: LH-04





## Director

31.Classroom: LH-05







32.Classroom: LH-17







33. Classroom: Seminar Hall





Director

## Center: Muddenhalli

34. Classroom: D1(301)







#### 35.Classroom:D1(302)





Director

# 36.Classroom: D1(202)Lecture Hall 2







# 37. Classroom: D1(201)Lecture Hall





# Director

##