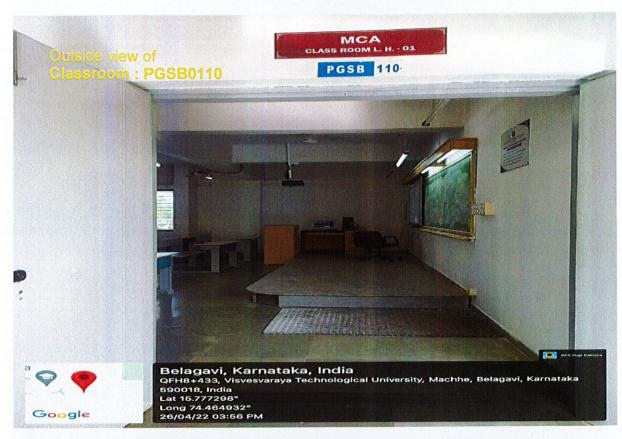

lassroom    | D1(201)Lecture Hall                            |              |
| 36.        | Classroom    | D1(202)Lecture Hall                            |              |
| 35.        | Classroom    | D1(302)                                        |              |
| 34.        | Classroom    | D1(301)                                        |              |
| 33.        | Seminar hall | Seminar hall                                   |              |
| 32.        | Classroom    | LH-17                                          |              |
| 31.<br>32. | Classroom    | LH-05<br>LH-17                                 |              |

(IQAC) Visvesvaraya Technological University, Belgavi - 590018

# Centre: Belagavi

1. Classroom: PGSB015

















Director































9 Classroom: PGSB107





# Director





## Director



















#### 14. Class Room 2





# Director

#### 15.Class Room 1







#### 16.Senate Hall





## Director

#### 17.Jnana Samvad-1

(Seminar Hall)





#### 18.Jnana Samvad-2

(Seminar Hall)



Director

Internal Quality Assurance Cell (IQAC) Visvesvaraya Technological University,

Belgavi - 590018

#### 19. Jnana Samvad-3

(Seminar Hall-3)







## Center: Kalaburagi

20.Classroom: CR/MBA-01







21.Classroom: CR/MBA-02





Director

22.Classroom: CR/MBA-03







23.Classroom: CR/MBA-04





# Director

24. Classroom: Lecture Hall 15





## Director

25.Classroom: Lecture Hall 16

Outside view of Slassroom Lecture Hall 16







26.Classroom: CR/MCA02







27.Classroom: CR/MCA-01

Outside view of Classroom