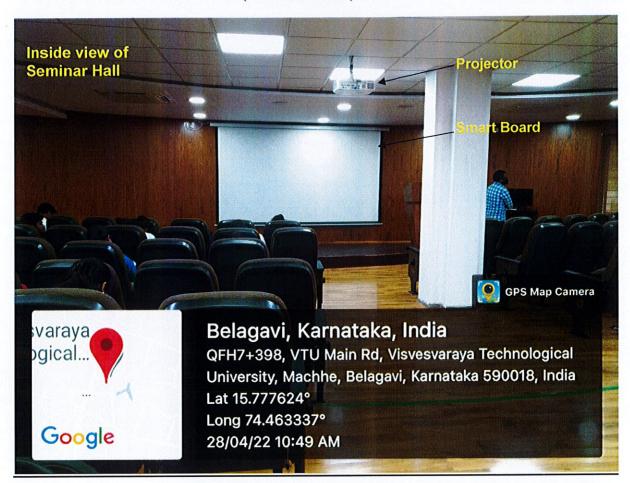

|              |
| 34.        | Classroom    | D1(301)                                        |              |
| 33.        | Seminar hall | Seminar hall                                   |              |
| 32.        | Classroom    | LH-17                                          |              |
| 31.<br>32. | Classroom    | LH-05<br>LH-17                                 |              |

(IQAC) Visvesvaraya Technological University, Belgavi - 590018

# Centre: Belagavi

1. Classroom: PGSB015

















Director































9 Classroom: PGSB107





# Director





## Director



















#### 14. Class Room 2





# Director

#### 15.Class Room 1







#### 16.Senate Hall





## Director

#### 17.Jnana Samvad-1

(Seminar Hall)





#### 18.Jnana Samvad-2

(Seminar Hall)



Director

Internal Quality Assurance Cell (IQAC) Visvesvaraya Technological University,

Belgavi - 590018

#### 19. Jnana Samvad-3

(Seminar Hall-3)







## Center: Kalaburagi

20.Classroom: CR/MBA-01







21.Classroom: CR/MBA-02





Director

22.Classroom: CR/MBA-03







23.Classroom: CR/MBA-04





# Director

24. Classroom: Lecture Hall 15





## Director

25.Classroom: Lecture Hall 16

Outside view of Slassroom Lecture Hall 16







26.Classroom: CR/MCA02







27.Classroom: CR/MCA-01

Outside view of Classroom : CR/MBA01







28. Classroom: MCA-01







29. Classroom: CSE Classroom 1







#### 30.Classroom: LH-04





## Director

31.Classroom: LH-05







32.Classroom: LH-17







33. Classroom: Seminar Hall





Director