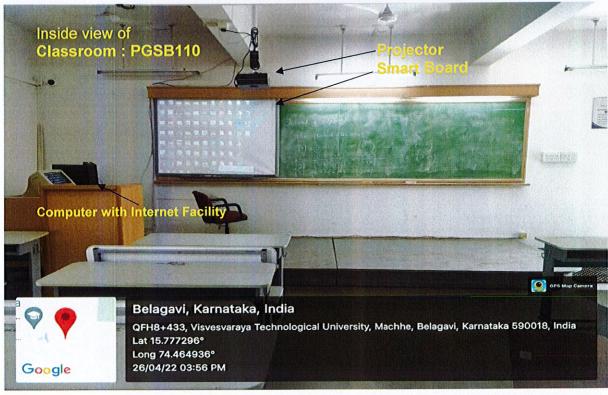

ssroom    | D1(201)Lecture Hall                            |              |
| 36.        | Classroom    | D1(202)Lecture Hall                            |              |
| 35.        | Classroom    | D1(302)                                        |              |
| 34.        | Classroom    | D1(301)                                        |              |
| 33.        | Seminar hall | Seminar hall                                   |              |
| 32.        | Classroom    | LH-17                                          |              |
| 31.<br>32. | Classroom    | LH-05<br>LH-17                                 |              |

(IQAC) Visvesvaraya Technological University, Belgavi - 590018

# Centre: Belagavi

1. Classroom: PGSB015

















Director































9 Classroom: PGSB107





# Director





## Director



















#### 14. Class Room 2





# Director

#### 15.Class Room 1







#### 16.Senate Hall





## Director

#### 17.Jnana Samvad-1

(Seminar Hall)





#### 18.Jnana Samvad-2

(Seminar Hall)



Director

Internal Quality Assurance Cell (IQAC) Visvesvaraya Technological University,

Belgavi - 590018

#### 19. Jnana Samvad-3

(Seminar Hall-3)







## Center: Kalaburagi

20.Classroom: CR/MBA-01







21.Classroom: CR/MBA-02





Director

22.Classroom: CR/MBA-03







23.Classroom: CR/MBA-04





# Director

24. Classroom: Lecture Hall 15





## Director

25.Classroom: Lecture Hall 16

Outside view of Slassroom Lecture Hall 16







26.Classroom: CR/MCA02







27.Classroom: CR/MCA-01

Outside view of Classroom :