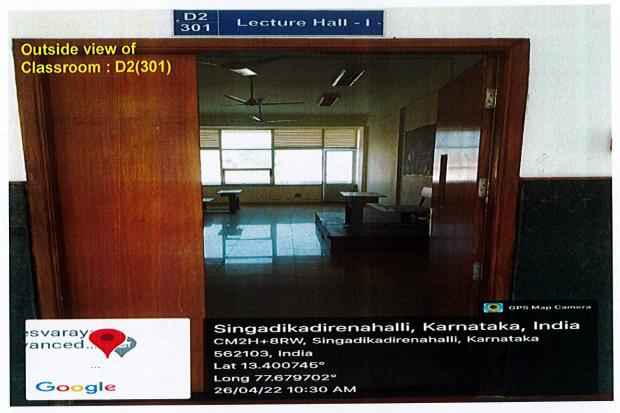

assroom: LH-17







33. Classroom: Seminar Hall





Director

## Center: Muddenhalli

34. Classroom: D1(301)







#### 35.Classroom:D1(302)





Director

# 36.Classroom: D1(202)Lecture Hall 2







# 37. Classroom: D1(201)Lecture Hall





# Director

#### 38. Classroom: Lecture Hall 206





Director

## 39. Classroom: D2(101) Lecture Hall 1







#### 40.Classroom:D2(401)Lecture Hall 1

D2 Lecture Hall - I





Director

41. Classroom: D2(402)Lecture Hall 2







## 42. Classroom: D2(403) Lecture Hall 3







### 43. Classroom: D2(404)Lecture Hall 4





Director

# 44. Classroom: D2(405)Lecture Hall 5







## 45: Seminar Hall D2(407)







46.: Seminar Hall: D2(003)





# Director

#### 47. Classroom: D2(201) Lecture Hall-1







### 48. Classroom: D2(301)Lecture Hall 1







#### 49. Classroom: D2(302) Lecture Hall 2







#### 50. Classroom: D2(102) Lecture Hall 2

#### **CLASS ROOM 1**







## 51. Classroom: D1(402)Lecture Hall-2

#### **CLASS ROOM 2**







Center: Mysuru

52:Classroom:2 PG 101







53. Classroom: 2 PG 102





## 54. Classroom: 1PG 205







# 55. Classroom:2PG006







# 56. Classroom:1PG306







#### 57. Classroom:1PG307







#### 58. Classroom: 2PG201







59. Classroom: 1PG004







#### 60. Classroom:1PG304







#### 61.Classroom:1PG105





## Director

#### 62. Seminar /Senate Hall