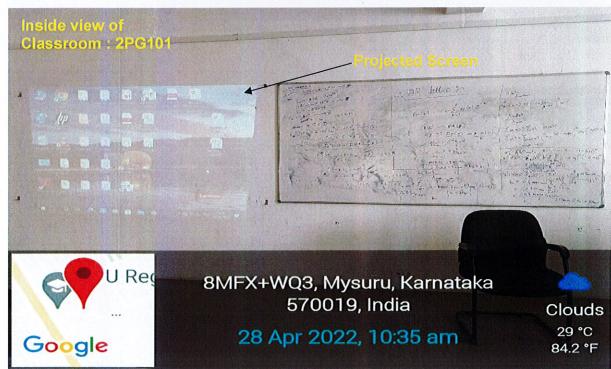

#### **CLASS ROOM 2**

Center: Mysuru

52:Classroom:2 PG 101

53. Classroom: 2 PG 102