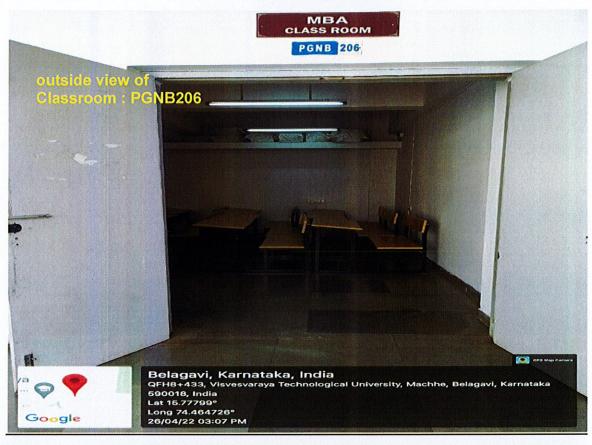

# **DETAILS OF CLASSROOMS/SEMINAR HALL WITH ICT FACILITIES**

| SI. No. | Classrooms/<br>Seminar Hall | Room number or Name of Classrooms/Seminar Hall with LCD/wifi/LAN facilities with room numbers | Centre     |
|---------|-----------------------------|-----------------------------------------------------------------------------------------------|------------|
| 1.      | Classroom                   | PGSB(015)                                                                                     | BELAGAVI   |
| 2.      | Classroom                   | PGNB110                                                                                       |            |
| 3.      | Classroom                   | PGNB109                                                                                       |            |
| 4.      | Classroom                   | PGNB206                                                                                       |            |
| 5.      | Classroom                   | PGNB204                                                                                       |            |
| 6.      | Classroom                   | M.Tech(WLM)PGSB007                                                                            |            |
| 7.      | Classroom                   | M.Tech CNE Classroom PGSB108                                                                  |            |
| 8.      | Classroom                   | M.Tech CNE Classroom PGSB110                                                                  |            |
| 9.      | Classroom                   | MCA CR PGSB107                                                                                |            |
| 10.     | Classroom                   | PGNB009                                                                                       |            |
| 11.     | Classroom                   | PGNB007                                                                                       |            |
| 12.     | Classroom                   | PGNB008                                                                                       |            |
| 13.     | Classroom                   | PGNB111                                                                                       |            |
| 14.     | Classroom                   | Class Room 2                                                                                  |            |
| 15.     | Classroom                   | Class Room 1                                                                                  |            |
| 16.     | Seminar Hall                | Senate Hall                                                                                   |            |
| 17.     | Seminar Hall                | Jnana Samvad-1                                                                                |            |
| 18.     | Seminar Hall                | Jnana Samvad-2                                                                                |            |
| 19.     | Seminar Hall                | Jnana Samvad-3                                                                                |            |
| 20.     | Classroom                   | CR/MBA-01                                                                                     |            |
| 21.     | Classroom                   | CR/MBA-02                                                                                     |            |
| 22.     | Classroom                   | CR/MBA-03                                                                                     |            |
| 23.     | Classroom                   | CR/MBA-04                                                                                     | KALABURAGI |
| 24.     | Classroom                   | Lecture Hall 15                                                                               |            |
| 25.     | Classroom                   | Lecture Hall 16                                                                               |            |
| 26.     | Classroom                   | CR/MCA02                                                                                      |            |
| 27.     | Classroom                   | CR/MCA01                                                                                      |            |
| 28.     | Classroom                   | MCA 01                                                                                        |            |
| 29.     | Classroom                   | CSE Classroom 1                                                                               |            |
| 30.     | Classroom                   | LH-04 Director                                                                                |            |