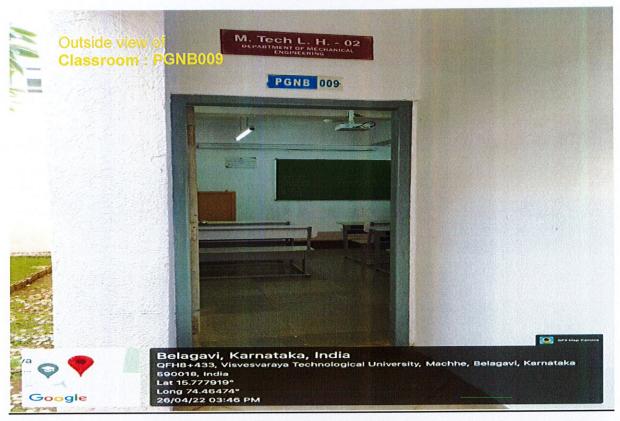

|              |
| 36.        | Classroom    | D1(202)Lecture Hall                            |              |
| 35.        | Classroom    | D1(302)                                        |              |
| 34.        | Classroom    | D1(301)                                        |              |
| 33.        | Seminar hall | Seminar hall                                   |              |
| 32.        | Classroom    | LH-17                                          |              |
| 31.<br>32. | Classroom    | LH-05<br>LH-17                                 |              |

(IQAC) Visvesvaraya Technological University, Belgavi - 590018

# Centre: Belagavi

1. Classroom: PGSB015

















Director































9 Classroom: PGSB107





# Director





## Director



















#### 14. Class Room 2





# Director

#### 15.Class Room 1







#### 16.Senate Hall





## Director

#### 17.Jnana Samvad-1

(Seminar Hall)





#### 18.Jnana Samvad-2

(Seminar Hall)



Director

Internal Quality Assurance Cell (IQAC) Visvesvaraya Technological University,

Belgavi - 590018

#### 19. Jnana Samvad-3

(Seminar Hall-3)







## Center: Kalaburagi

20.Classroom: CR/MBA-01







21.Classroom: CR/MBA-02





Director

22.Classroom: CR/MBA-03







23.Classroom: CR/MBA-04





# Director

24. Classroom: Lecture Hall 15





## Director

25.Classroom: Lecture Hall 16

Outside view of Slassroom Lecture Hall 16







26.Classroom: CR/MCA02







27.Classroom: CR/MCA-01

Outside view of Classroom : CR/MBA01







28. Classroom: MCA-01