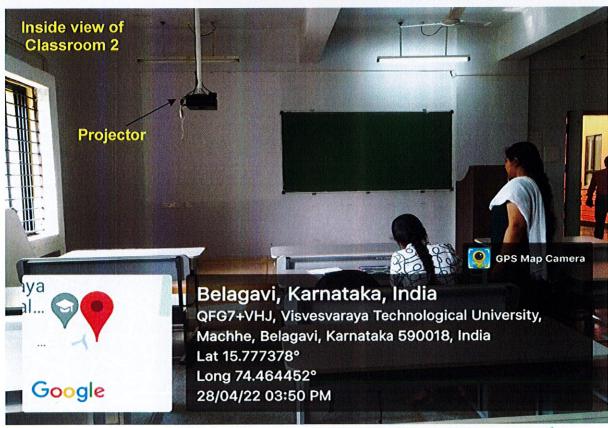

| D1(202)Lecture Hall                            |              |
| 35.        | Classroom    | D1(302)                                        |              |
| 34.        | Classroom    | D1(301)                                        |              |
| 33.        | Seminar hall | Seminar hall                                   |              |
| 32.        | Classroom    | LH-17                                          |              |
| 31.<br>32. | Classroom    | LH-05<br>LH-17                                 |              |

(IQAC) Visvesvaraya Technological University, Belgavi - 590018

# Centre: Belagavi

1. Classroom: PGSB015

















Director































9 Classroom: PGSB107





# Director





## Director



















#### 14. Class Room 2





# Director

#### 15.Class Room 1







#### 16.Senate Hall





## Director

#### 17.Jnana Samvad-1

(Seminar Hall)





#### 18.Jnana Samvad-2

(Seminar Hall)



Director

Internal Quality Assurance Cell (IQAC) Visvesvaraya Technological University,

Belgavi - 590018

#### 19. Jnana Samvad-3

(Seminar Hall-3)







## Center: Kalaburagi

20.Classroom: CR/MBA-01







21.Classroom: CR/MBA-02





Director

22.Classroom: CR/MBA-03







23.Classroom: CR/MBA-04





# Director

24. Classroom: Lecture Hall 15





## Director

25.Classroom: Lecture Hall 16

Outside view of Slassroom Lecture Hall 16







26.Classroom: CR/MCA02







27.Classroom: CR/MCA-01

Outside view of Classroom : CR/MBA01







28. Classroom: MCA-01







29. Classroom: CSE Classroom 1







#### 30.Classroom: