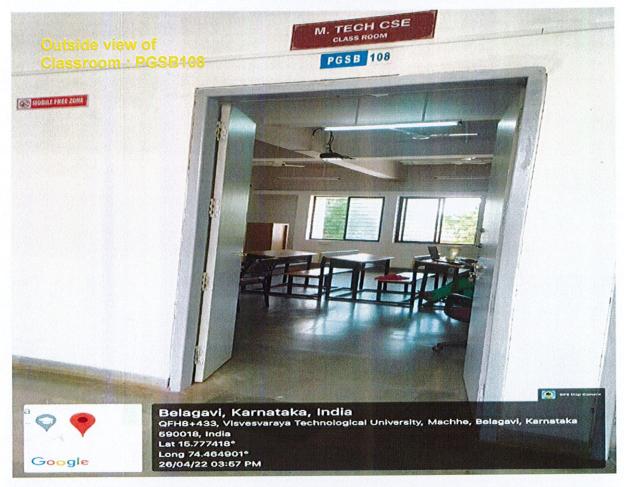

| Classroom    | D1(201)Lecture Hall                            |              |
| 36.        | Classroom    | D1(202)Lecture Hall                            |              |
| 35.        | Classroom    | D1(302)                                        |              |
| 34.        | Classroom    | D1(301)                                        |              |
| 33.        | Seminar hall | Seminar hall                                   |              |
| 32.        | Classroom    | LH-17                                          |              |
| 31.<br>32. | Classroom    | LH-05<br>LH-17                                 |              |

(IQAC) Visvesvaraya Technological University, Belgavi - 590018

# Centre: Belagavi

1. Classroom: PGSB015

















Director































9 Classroom: PGSB107





# Director





## Director



















#### 14. Class Room 2





# Director

#### 15.Class Room 1







#### 16.Senate Hall





## Director

#### 17.Jnana Samvad-1

(Seminar Hall)





#### 18.Jnana Samvad-2

(Seminar Hall)



Director

Internal Quality Assurance Cell (IQAC) Visvesvaraya Technological University,

Belgavi - 590018

#### 19. Jnana Samvad-3

(Seminar Hall-3)







## Center: Kalaburagi

20.Classroom: CR/MBA-01







21.Classroom: CR/MBA-02





Director

22.Classroom: CR/MBA-03







23.Classroom: CR/MBA-04





# Director

24. Classroom: Lecture Hall 15





## Director

25.Classroom: Lecture Hall 16

Outside view of Slassroom Lecture Hall 16







26.Classroom: CR/MCA02







27.Classroom: CR/MCA-01

Outside view of Cla