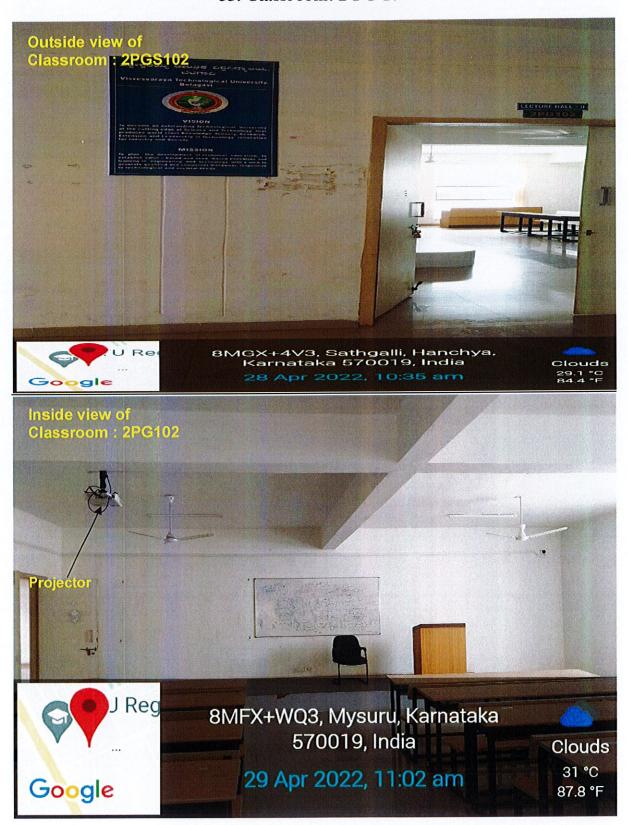

#### **CLASS ROOM 2**

Center: Mysuru

52:Classroom:2 PG 101

53. Classroom: 2 PG 102

## 54. Classroom: 1PG 205