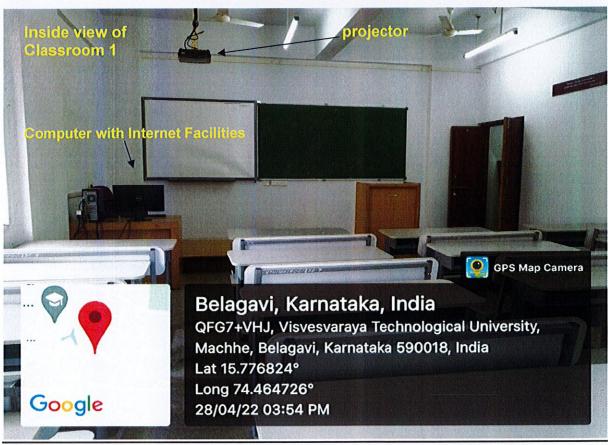

|              |
| 35.        | Classroom    | D1(302)                                        |              |
| 34.        | Classroom    | D1(301)                                        |              |
| 33.        | Seminar hall | Seminar hall                                   |              |
| 32.        | Classroom    | LH-17                                          |              |
| 31.<br>32. | Classroom    | LH-05<br>LH-17                                 |              |

(IQAC) Visvesvaraya Technological University, Belgavi - 590018

# Centre: Belagavi

1. Classroom: PGSB015

















Director































9 Classroom: PGSB107





# Director





## Director



















#### 14. Class Room 2





# Director

#### 15.Class Room 1







#### 16.Senate Hall





## Director

#### 17.Jnana Samvad-1

(Seminar Hall)





#### 18.Jnana Samvad-2

(Seminar Hall)



Director

Internal Quality Assurance Cell (IQAC) Visvesvaraya Technological University,

Belgavi - 590018

#### 19. Jnana Samvad-3

(Seminar Hall-3)







## Center: Kalaburagi

20.Classroom: CR/MBA-01







21.Classroom: CR/MBA-02





Director

22.Classroom: CR/MBA-03







23.Classroom: CR/MBA-04





# Director

24. Classroom: Lecture Hall 15





## Director

25.Classroom: Lecture Hall 16

Outside view of Slassroom Lecture Hall 16







26.Classroom: CR/MCA02







27.Classroom: CR/MCA-01

Outside view of Classroom : CR/MBA01







28. Classroom: MCA-01







29. Classroom: CSE Classroom 1







#### 30.Classroom: LH-04





## Director

31.Classroom: