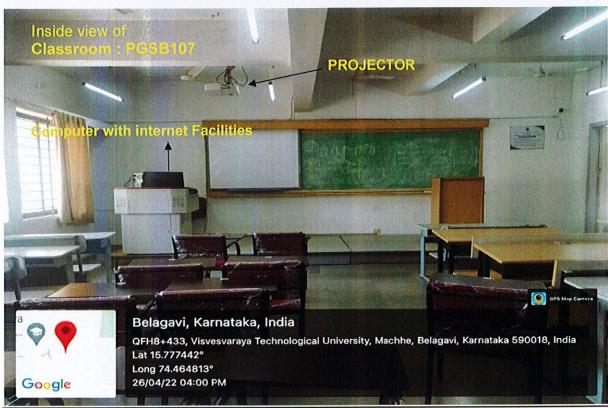

all                            |              |
| 36.        | Classroom    | D1(202)Lecture Hall                            |              |
| 35.        | Classroom    | D1(302)                                        |              |
| 34.        | Classroom    | D1(301)                                        |              |
| 33.        | Seminar hall | Seminar hall                                   |              |
| 32.        | Classroom    | LH-17                                          |              |
| 31.<br>32. | Classroom    | LH-05<br>LH-17                                 |              |

(IQAC) Visvesvaraya Technological University, Belgavi - 590018

# Centre: Belagavi

1. Classroom: PGSB015

















Director































9 Classroom: PGSB107





# Director





## Director



















#### 14. Class Room 2





# Director

#### 15.Class Room 1







#### 16.Senate Hall





## Director

#### 17.Jnana Samvad-1

(Seminar Hall)





#### 18.Jnana Samvad-2

(Seminar Hall)



Director

Internal Quality Assurance Cell (IQAC) Visvesvaraya Technological University,

Belgavi - 590018

#### 19. Jnana Samvad-3

(Seminar Hall-3)







## Center: Kalaburagi

20.Classroom: CR/MBA-01







21.Classroom: CR/MBA-02





Director

22.Classroom: CR/MBA-03







23.Classroom: CR/MBA-04





# Director

24. Classroom: Lecture Hall 15





## Director

25.Classroom: Lecture Hall 16

Outside view of Slassroom Lecture Hall 16







26.Classroom: CR/MCA02







27.Classroom: CR/MCA-01

Outside view of Classroom : CR/MBA01







28. Classro