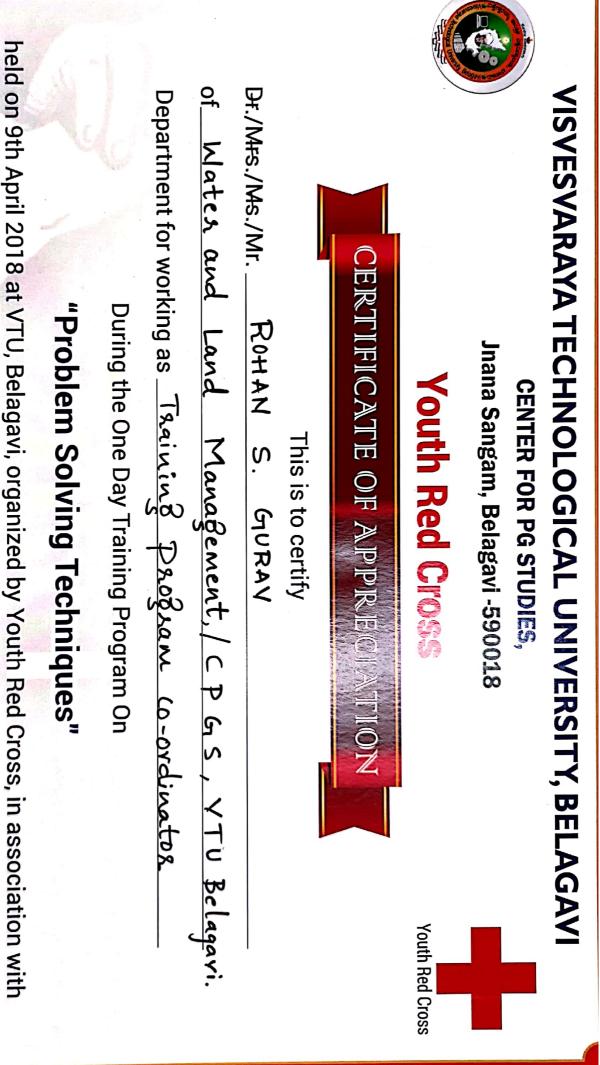

Jnana Sangam, Belagavi -590018 CENTER FOR PG STUDIES,

**Youth Red Cross** 

Scanned with CamScanner

CERTIFICATE OF APPRI 

This is to certify

Dr./Mrs/Ms/Mr ROMAN . S. GURAV

OF VTV, CENTRE FOR PG STUDIES, WATER AND LAND MANAGEMENT

Department for working as YOUTH RED CROSS PROGRAM OFFICER, VTU

in sincere acknowledgement for theirvaluable services given in the

"FREE PHYSIOTHERAPY SCREENING CAMP", held on 14th December2017

at VTU, Belagavi, organized by Youth Red Cross, Center for PG studies, VTU, Belagavi, Karnataka.

Prof. Anand V. Shivapur P.G -Coordinator

VTU, BELAGAVI

Dr. HuN Jaganhatha Reddy

VTU, BELAGAVI Registrar

VISVESVARAYA TECHNOLOGICAL UNIVERSITY ವಿಶ್ವೇಶ್ವರಯ್ಯ ತಾಂತ್ರಿಕ ವಿಶ್ವವಿದ್ಯಾಲಯ

 Phone
 : (0831) 2405468

 Fax
 : (0831) 2405467