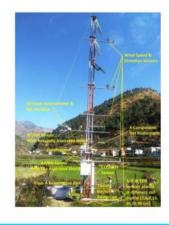

Visvesvaraya Technological University"Jnana Sangama" BelgaumDepartment of Water & Land Management

Certificate of Participation

This is to certify that <u>SHRI</u> <u>ROHAN S.</u> <u>GURAV</u> of <u>VTU PG CENTER RO <u>GULBARGA</u> has participated in one week workshop on "Geospatial Technology for Planning & Management" from 16<sup>th</sup> to 20<sup>th</sup> September 2014 organized by Visvesvaraya Technological University, Belgaum in association with Karnataka State Council for Science & Technology, Bangalore.</u>

Coordinator VTU, Belgaum

VTU, Belgaur

U. Coordinator **KSCST, Bangalore** 

Microsoft Webeite: www.ict-saksham.in Mr. /Ms. has successfully completed SAKSHAM – IT Champion Training Program Visvesvaraya Technological University Kalaburgi CERTIFICATE OF PARTICIPATION from 22nd June 2015 to 27th June 2015 This is to certify that Johan Gurav \_College/University Director - Education Advocacy, Microsoft Vinie Jauhan Saksham 9