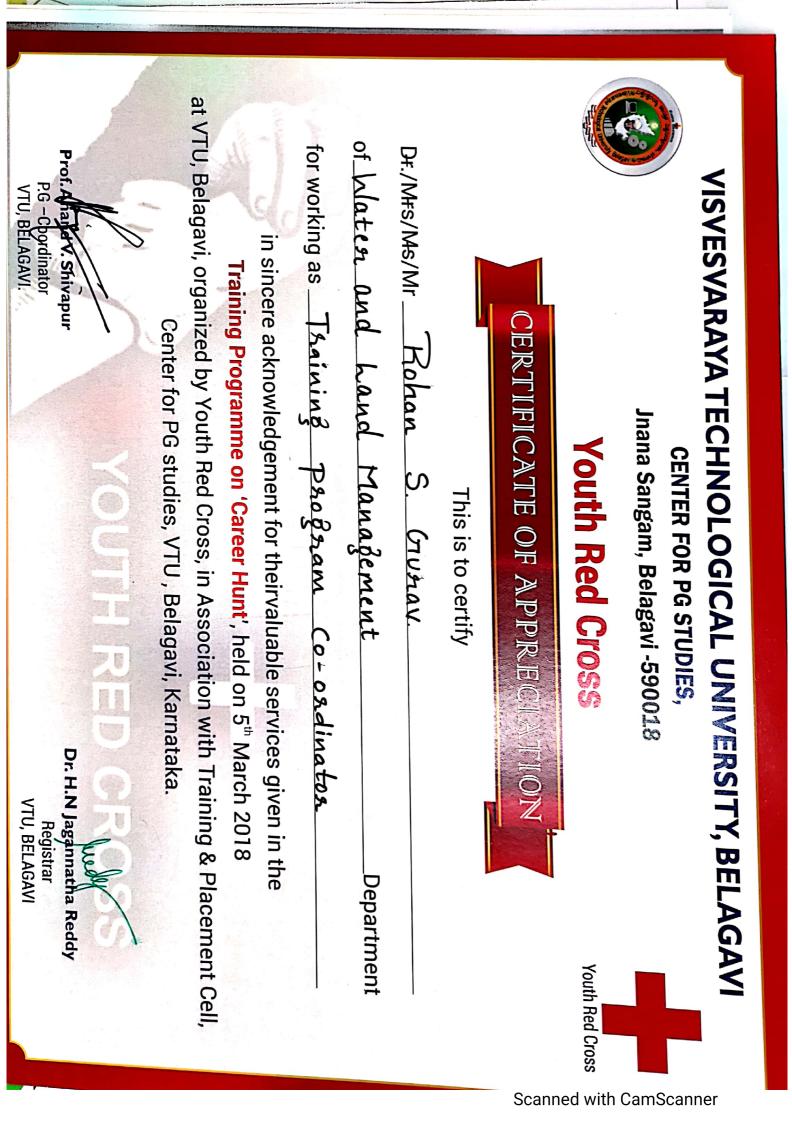

VTU

or ACCREDITATION **FRN** Rohan S. Gurav of VIV PG Centre, Regional Office, Gulbarga 1st Phase on 5th March 2014, 2nd Phase on 21st 22nd and 23rd March 2014 DR. U. S. MALLIKARJUN NBA Resource Person "Training of Evaluators on Outcome Based Education and Accreditation" D. Mile in association with Vishvesvaraya Technological University Belgaum, Organized by National Board of Accreditation (NBA) New Delhi, Certificate of Participation held at V.T.U. P.G. Centre, Regional Office, Gulbarga. has participated in the workshop on This is to certify that DR. SIDDARAM PATIL NBA Resource Person IN alt DR. UDAYKUMAR V. KHADKE Special Officer 5