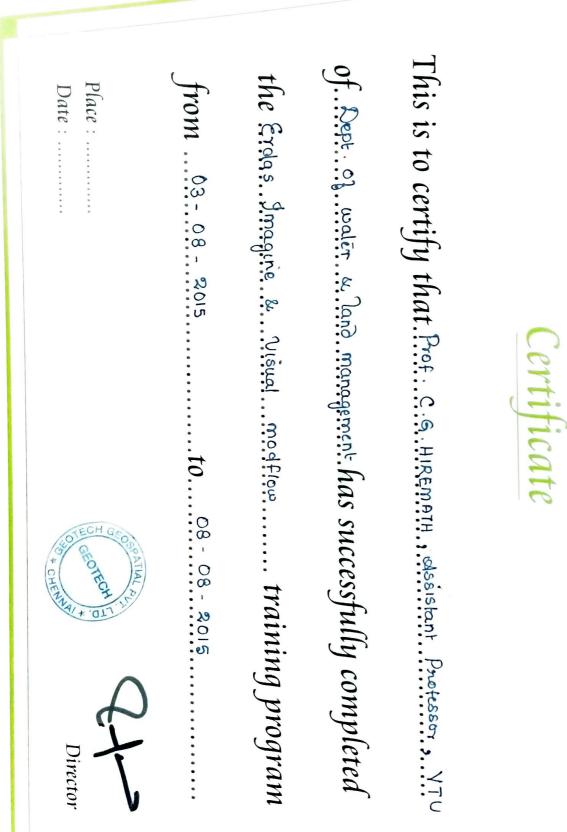

Visvesvaraya Technological University"Jnana Sangama" BelgaumDepartment of Water & Land Management

Certificate of Participation

This is to certify that <u>SHRI</u> <u>ROHAN S.</u> <u>GURAV</u> of <u>VTU PG CENTER RO <u>GULBARGA</u> has participated in one week workshop on "Geospatial Technology for Planning & Management" from 16<sup>th</sup> to 20<sup>th</sup> September 2014 organized by Visvesvaraya Technological University, Belgaum in association with Karnataka State Council for Science & Technology, Bangalore.</u>