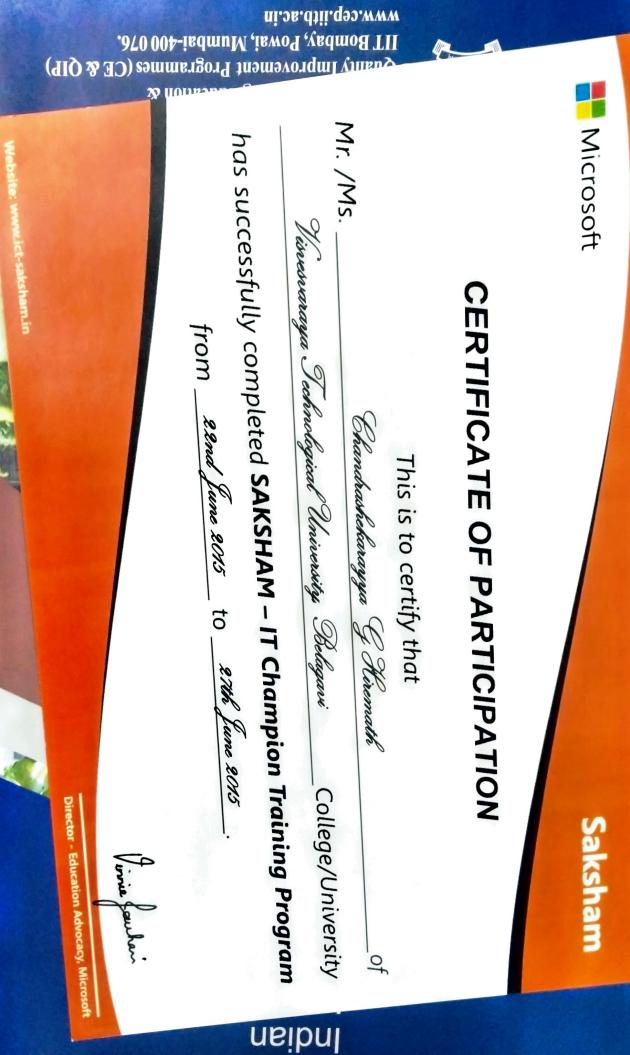

hunterman I

**Dr.K.E.Prakash** Registrar Visvesvaraya Technological University Belagavi

Website www.ict.saksham.in has successfully completed SAKSHAM – IT Champion Training Program Mr. /Ms. Microsoft Vinesvaraya Terhnological University Delagari **CERTIFICATE OF PARTICIPATION** from 22nd June 2015 to 27th June 2015 Dr Anand Thirapur This is to certify that Director - Education Advocacy, Microsoft \_College/University Vinie Jeulai Saksham . of

Coordinator VTU, Belgaum

VTU, Belgaur

U. Coordinator **KSCST, Bangalore** 

Microsoft Webeite: www.ict-saksham.in Mr. /Ms. has successfully completed SAKSHAM – IT Champion Training Program Visvesvaraya Technological University Kalaburgi CERTIFICATE OF PARTICIPATION from 22nd June 2015 to 27th June 2015 This is to certify that Johan Gurav \_College/University Director - Education Advocacy, Microsoft Vinie Jauhan Saksham 9