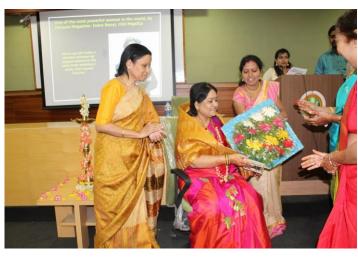

**Dr. Shubhangi D C** Professor & Chairman Dept. of Computer Science and Engineering VISVESVARAYA TECHNOLOGICAL UNIVERSITY, Regional Office, Centre for PG Studies, KALABURAGI who was the president of the function, advised women to scale new heights in all the aspects of life. She gave a call that all the women should contribute their mite in achieving justice to women and asked the women to support the cause of women and fight for their rights. She also emphasized the need to be conscious of their rights and assert them. She said that women should fight against the gender discrimination and help rural women to make them literate. Faculty of Center for PG studies facilitated as she received "Woman achiever's award from Karnataka state centre. The Institute of Engineers (INDIA) on March 8<sup>th</sup> 2018.

**Dr. Nalini Namoshi EX. DHO, Principal, District Training Centre (F.W.),** who was the Chief Guest of the function, in her message said that woman is the life giver to the whole human race and it is the responsibility of everyone to give her a respectable status and honor in society. she advised women to empower themselves without waiting for any external agency to help them. She lauded the modern women as they are prospering equally well along with men and competing with men in all fields.