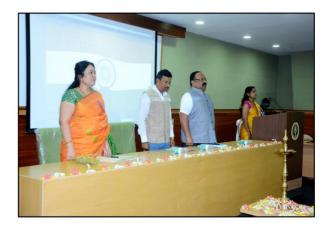

# A Report on International Women's Day Celebrations - 2018

The Women Cell of Visvesvaraya Technological University, Regional Office, Kalaburagi, Centre for Post Graduate has organized a special programme to commemorate the 21st International Women's Day on 12<sup>th</sup> and 13<sup>th</sup> March 2018. All the speakers lauded the social, economic, cultural and political achievements of women in the last three decades and felt that the day is also a reminder of their responsibility to achieve gender equality.

**Dr. Shubhangi D C** Professor & Chairman Dept. of Computer Science and Engineering VISVESVARAYA TECHNOLOGICAL UNIVERSITY, Regional Office, Centre for PG Studies, KALABURAGI who was the president of the function, advised women to scale new heights in all the aspects of life. She gave a call that all the women should contribute their mite in achieving justice to women and asked the women to support the cause of women and fight for their rights. She also emphasized the need to be conscious of their rights and assert them. She said that women should fight against the gender discrimination and help rural women to make them literate. Faculty of Center for PG studies facilitated as she received "Woman achiever's award from Karnataka state centre. The Institute of Engineers (INDIA) on March 8<sup>th</sup> 2018.

**Dr. Nalini Namoshi EX. DHO, Principal, District Training Centre (F.W.),** who was the Chief Guest of the function, in her message said that woman is the life giver to the whole human race and it is the responsibility of everyone to give her a respectable status and honor in society. she advised women to empower themselves without waiting for any external agency to help them. She lauded the modern women as they are prospering equally well along with men and competing with men in all fields.