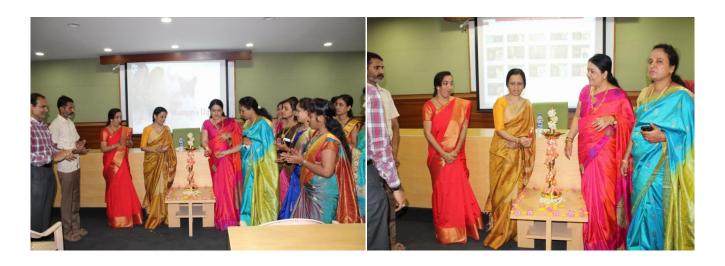

# A Report on International Women's Day Celebrations - 2018

The Women Cell of Visvesvaraya Technological University, Regional Office, Kalaburagi, Centre for Post Graduate has organized a special programme to commemorate the 21st International Women's Day on 12<sup>th</sup> and 13<sup>th</sup> March 2018. All the speakers lauded the social, economic, cultural and political achievements of women in the last three decades and felt that the day is also a reminder of their responsibility to achieve gender equality.

As a part of this activities were planned and organized for students of Visvesvaraya Technological University, Regional Office, Centre for PG Studies as follows: