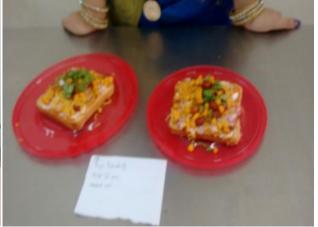

### Cook without fire:

On the women's day celebration i.e. 12<sup>th</sup> March 2018, Cook without fire completion was organized and held in EduSat room. Through engaging in the competition, students learn to appreciate just what it takes to get lunch on their tray each day. Students gain confidence by presenting and speaking about their recipes to the judging panel and audience. Mr.Maneeth P.D, Mr. Ambesh, Mr. Brijbhushan.S were the judges for the competition. 21 individuals were participated in the competition. Winners as follows:

First Prize: Renyka from M.Tech VLSI First Prize: Deepika Avanti from MBA

Second Prize: Pushpanjali from M.Tech CSE Second Prize: Sana Parveen from M.Tech CSE Coordinators': Miss. Bharathi & Mrs. Shilpa