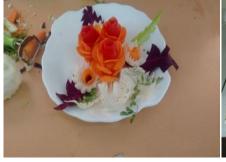

# **Vegetable Carvings:**

On the women's day celebration i.e. 12<sup>th</sup> March 2018, Cook without fire competition was organized and held in EduSat room. Vegetable and fruit carving can relieve Students when students are distressed and wearied off. It is an easy and inexpensive hobby to enjoy. It gives students and audience full satisfaction when the ordinary fruit or vegetable turns into an art. Miss. Bharathi Mr. Maneeth. P.D and Veersh Pujari were the judges for the competition. 10 individuals were participated in the competition. Winners as follows:

First Prize: Shaista Anjum from M.Tech VLSI Second Prize: Uzma Siddiqua from M.Tech VLSI

Second Prize: Amena Fatima freom MCA

Coordinators': Mrs. Bhavana & Mrs. Swaroopa