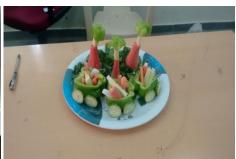

# **Vegetable Carvings:**

On the women's day celebration i.e. 12<sup>th</sup> March 2018, Cook without fire competition was organized and held in EduSat room. Vegetable and fruit carving can relieve Students when students are distressed and wearied off. It is an easy and inexpensive hobby to enjoy. It gives students and audience full satisfaction when the ordinary fruit or vegetable turns into an art. Miss. Bharathi Mr. Maneeth. P.D and Veersh Pujari were the judges for the competition. 10 individuals were participated in the competition. Winners as follows: