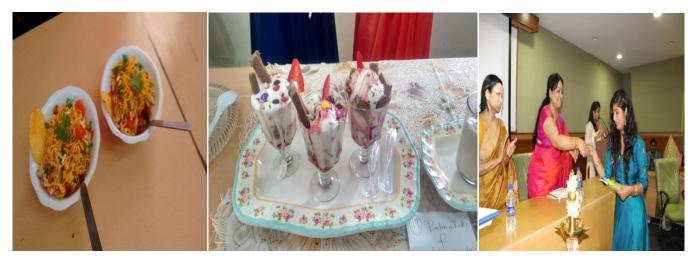

### Cook without fire:

On the women's day celebration i.e. 12<sup>th</sup> March 2018, Cook without fire completion was organized and held in EduSat room. Through engaging in the competition, students learn to appreciate just what it takes to get lunch on their tray each day. Students gain confidence by presenting and speaking about their recipes to the judging panel and audience. Mr.Maneeth P.D, Mr. Ambesh, Mr. Brijbhushan.S were the judges for the competition. 21 individuals were participated in the competition. Winners as follows:

First Prize: Renyka from M.Tech VLSI First Prize: Deepika Avanti from MBA

Second Prize: Pushpanjali from M.Tech CSE Second Prize: Sana Parveen from M.Tech CSE Coordinators': Miss. Bharathi & Mrs. Shilpa