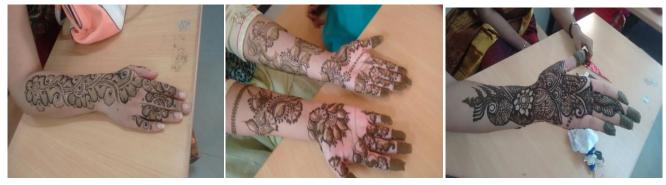

# **Mehindi Competition:**

On the women's day celebration i.e. 12<sup>th</sup> March 2018, Mehindi competition was organized. An excellent opportunity to grow as a mehindi artist and develop their interest. Dr. Preeti Patil and Miss. Shailaja were the judges for the competition. 16 individuals were participated in the competition. Winners as follows:

First Prize: Ayasta Samres from M.Tech VLSI

Second Prize: Vidya Shree from MBA Second Prize: Sara from M.Tech CSE