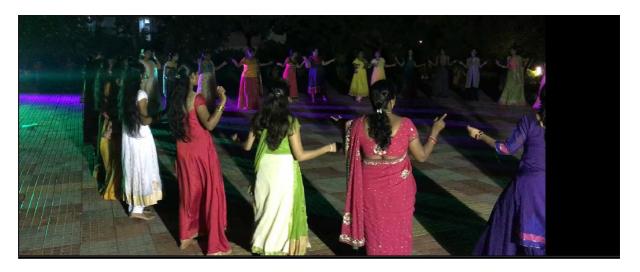

Ethnicity plays a major role in how students' personality is shaped..... Little ones were provided with an opportunity to celebrate the diversity of vibrant and colourful India. The whole campus seems to be charged with ethnic atmosphere when a mini India was created with students in their dazzling, colourful, exquisite traditional apparels walked through as a ramp walk at the end of the day celebration.