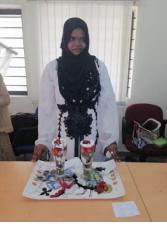

### Cook without fire:

On the women's day celebration i.e. 12<sup>th</sup> March 2018, Cook without fire completion was organized and held in EduSat room. Through engaging in the competition, students learn to appreciate just what it takes to get lunch on their tray each day. Students gain confidence by presenting and speaking about their recipes to the judging panel and audience. Mr.Maneeth P.D, Mr. Ambesh, Mr. Brijbhushan.S were the judges for the competition. 21 individuals were participated in the competition. Winners as follows:

First Prize: Renyka from M.Tech VLSI First Prize: Deepika Avanti from MBA

Second Prize: Pushpanjali from M.Tech CSE Second Prize: Sana Parveen from M.Tech CSE Coordinators': Miss. Bharathi & Mrs. Shilpa