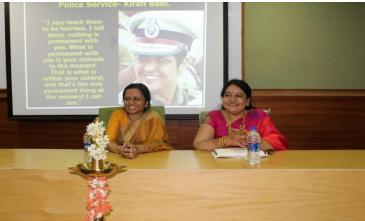

**Dr. Nalini Namoshi EX. DHO, Principal, District Training Centre (F.W.),** who was the Chief Guest of the function, in her message said that woman is the life giver to the whole human race and it is the responsibility of everyone to give her a respectable status and honor in society. she advised women to empower themselves without waiting for any external agency to help them. She lauded the modern women as they are prospering equally well along with men and competing with men in all fields.