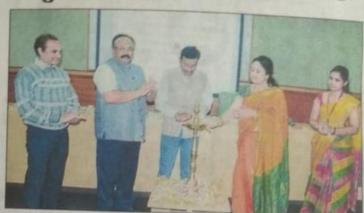

# A Report on International Women's Day Celebrations - 2018

The Women Cell of Visvesvaraya Technological University, Regional Office, Kalaburagi, Centre for Post Graduate has organized a special programme to commemorate the 21st International Women's Day on 12<sup>th</sup> and 13<sup>th</sup> March 2018. All the speakers lauded the social, economic, cultural and political achievements of women in the last three decades and felt that the day is also a reminder of their responsibility to achieve gender equality.

**Dr. Shubhangi D C** Professor & Chairman Dept. of Computer Science and Engineering VISVESVARAYA TECHNOLOGICAL UNIVERSITY, Regional Office, Centre for PG Studies, KALABURAGI who was the president of the function, advised women to scale new heights in all the aspects of life. She gave a call that all the women should contribute their mite in achieving justice to women and asked the women to support the cause of women and fight for their rights. She also emphasized the need to be conscious of their rights and assert them. She said that women should fight against the gender discrimination and help rural women to make them literate. Faculty of Center for PG studies facilitated as she received "Woman achiever's award from Karnataka state centre. The Institute of Engineers (INDIA) on March 8<sup>th</sup> 2018.

**Dr. Nalini Namoshi EX. DHO, Principal, District Training Centre (F.W.),** who was the Chief Guest of the function, in her message said that woman is the life giver to the whole human race and it is the responsibility of everyone to give her a respectable status and honor in society. she advised women to empower themselves without waiting for any external agency to help them. She lauded the modern women as they are prospering equally well along with men and competing with men in all fields.