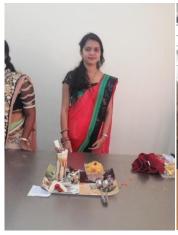

### Cook without fire:

On the women's day celebration i.e. 12<sup>th</sup> March 2018, Cook without fire completion was organized and held in EduSat room. Through engaging in the competition, students learn to appreciate just what it takes to get lunch on their tray each day. Students gain confidence by presenting and speaking about their recipes to the judging panel and audience. Mr.Maneeth P.D, Mr. Ambesh, Mr. Brijbhushan.S were the judges for the competition. 21 individuals were participated in the competition. Winners as follows:

First Prize: Renyka from M.Tech VLSI First Prize: Deepika Avanti from MBA

Second Prize: Pushpanjali from M.Tech CSE Second Prize: Sana Parveen from M.Tech CSE Coordinators': Miss. Bharathi & Mrs. Shilpa