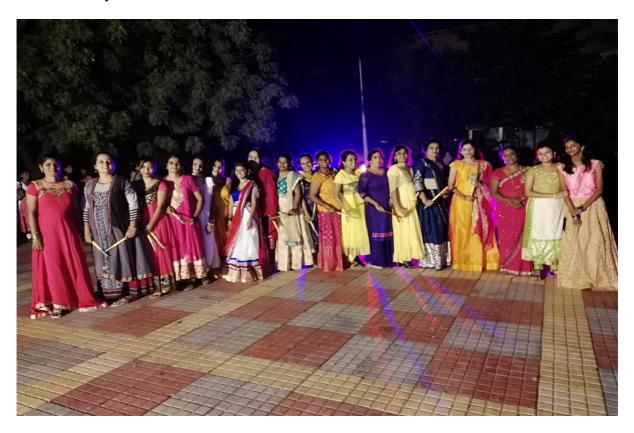

First Prize: Sunita from MBA

Second Prize: Pushpanjali from M.Tech CSE

In the era of modernization and westernization when most of the people are moving away from their own culture and history, events like Ethnic day enable the young generation to revive love and respect for their own culture and history. So, Visvesvaraya Technological University, Regional Office, Kalaburagi, Centre for Post Graduate has also celebrated "Ethinc Day on 12<sup>th</sup> & 13<sup>th</sup> of march 2018."

Ethnicity plays a major role in how students' personality is shaped..... Little ones were provided with an opportunity to celebrate the diversity of vibrant and colourful India. The whole campus seems to be charged with ethnic atmosphere when a mini India was created with students in their dazzling, colourful, exquisite traditional apparels walked through as a ramp walk at the end of the day celebration.