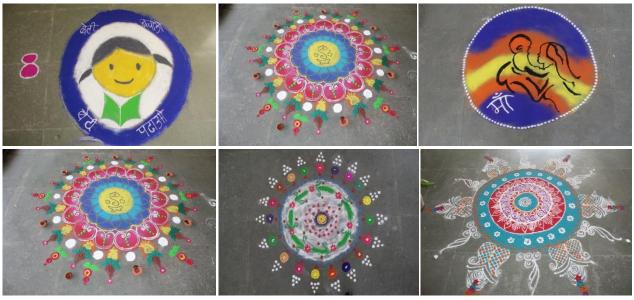

# Rangoli competition:

On the women's day celebration i.e. 12<sup>th</sup> March 2018, Cook without fire completion was organized. In order to enhance creativity and unleash the hidden potential in the students. Miss. Shailaja and Mrs. Bhavana were the judges for the competition. 9 individuals were participated in the competition. Winners as follows:

First Prize: Sunita from MBA

Second Prize: Pushpanjali from M.Tech CSE

In the era of modernization and westernization when most of the people are moving away from their own culture and history, events like Ethnic day enable the young generation to revive love and respect for their own culture and history. So, Visvesvaraya Technological University, Regional Office, Kalaburagi, Centre for Post Graduate has also celebrated "Ethinc Day on 12<sup>th</sup> & 13<sup>th</sup> of march 2018."