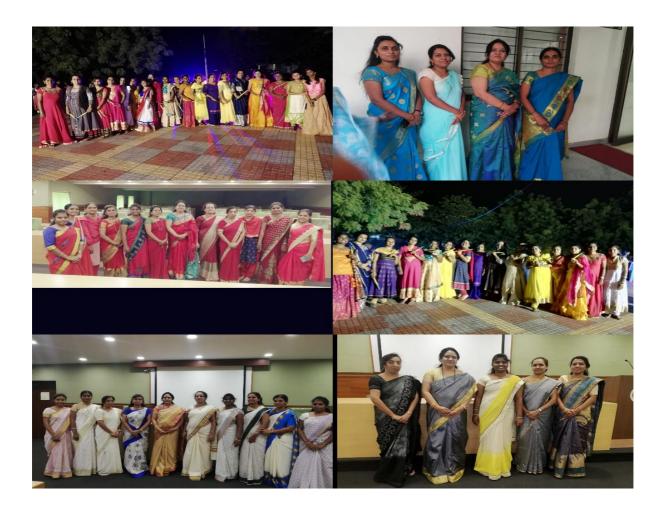

First Prize: Sunita from MBA

Second Prize: Pushpanjali from M.Tech CSE

In the era of modernization and westernization when most of the people are moving away from their own culture and history, events like Ethnic day enable the young generation to revive love and respect for their own culture and history. So, Visvesvaraya Technological University, Regional Office, Kalaburagi, Centre for Post Graduate has also celebrated "Ethinc Day on 12<sup>th</sup> & 13<sup>th</sup> of march 2018."

Ethnicity plays a major role in how students' personality is shaped..... Little ones were provided with an opportunity to celebrate the diversity of vibrant and colourful India. The whole campus seems to be charged with ethnic atmosphere when a mini India was created with students in their dazzling, colourful, exquisite traditional apparels walked through as a ramp walk at the end of the day celebration.