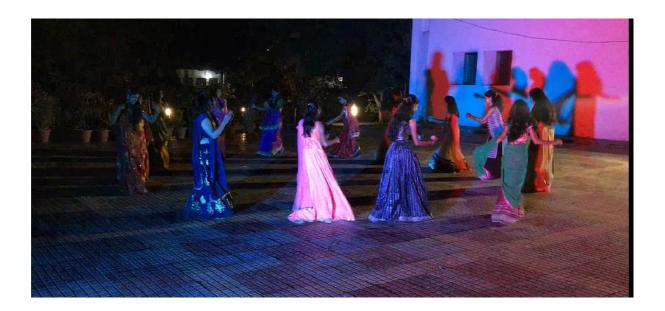

Ethnicity plays a major role in how students' personality is shaped..... Little ones were provided with an opportunity to celebrate the diversity of vibrant and colourful India. The whole campus seems to be charged with ethnic atmosphere when a mini India was created with students in their dazzling, colourful, exquisite traditional apparels walked through as a ramp walk at the end of the day celebration.