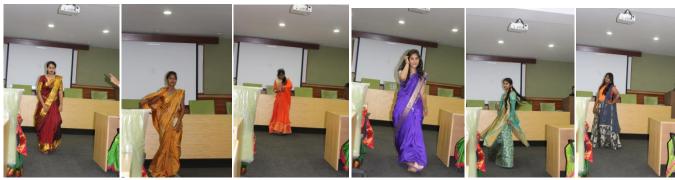

First Prize: Sunita from MBA

Second Prize: Pushpanjali from M.Tech CSE

In the era of modernization and westernization when most of the people are moving away from their own culture and history, events like Ethnic day enable the young generation to revive love and respect for their own culture and history. So, Visvesvaraya Technological University, Regional Office, Kalaburagi, Centre for Post Graduate has also celebrated "Ethinc Day on 12<sup>th</sup> & 13<sup>th</sup> of march 2018."

Ethnicity plays a major role in how students' personality is shaped..... Little ones were provided with an opportunity to celebrate the diversity of vibrant and colourful India. The whole campus seems to be charged with ethnic atmosphere when a mini India was created with students in their dazzling, colourful, exquisite traditional apparels walked through as a ramp walk at the end of the day celebration.