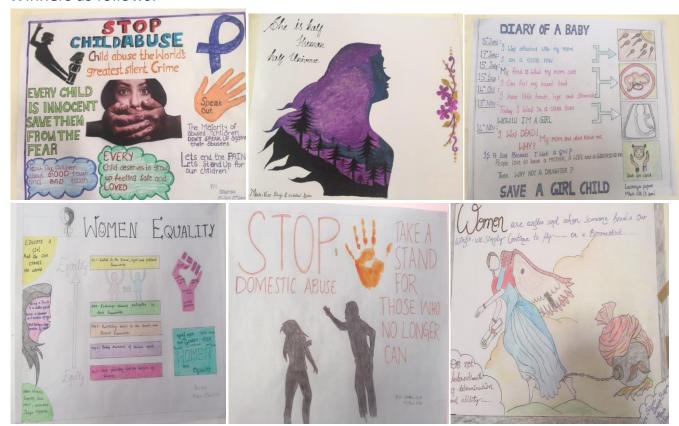

# **Poster competition:**

On the women's day celebration i.e. 12<sup>th</sup> March 2018, poster Competition was organized based on the "Women Empowerment Theme". Empowering women and achieving gender equality, key to driving economies and reducing feminized poverty is the central attraction of the event. Mrs.Ragini Kunchae and Miss. Preethi were the judges for the competition. 29 individual and team posters were presented by the participants. Winners as follows:

First Prize: Sowmaya from M.Tech

Second Prize: Shaista Anjum from M.Tech VLSI Second Prize: Lavanya Poojari from M.Tech CSE Coordinators: Mrs.Ragini Kunchae & Miss. Preethi