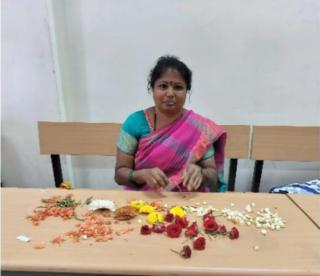

On 4<sup>th</sup> March 2024, through Mehendi competition participants showcased their skills in applying henna designs on hands and Making Beautiful and creative Flower mala.

The Rangoli competition created not only a celebration of creativity and artistry but also a vibrant expression of cultural traditions.