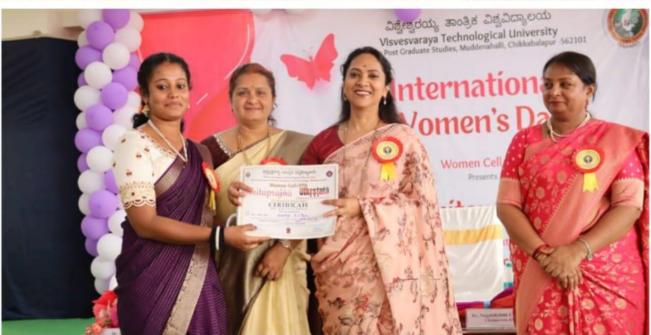

### Closing Day Sthitaprajna's Sashakti Samaroha on 15<sup>th</sup> March 2024

On the vibrant morning of March 15<sup>th</sup>,2024, Staff and students of VTU, CPGS, Muddenahalli converged at the library block to commemorate International Women's Day. The event, meticulously organized by our team, aimed to celebrate the achievements of women and foster a sense of solidarity among attendees.

The Chief Guest of the day, Dr. Nagalakshmi Chowdhary, Chairperson, Karnataka State Commission for Women along with our staff visited Sir. M Visvesvaraya Samadhi to pay heartfelt homage to Sir M V, expressing gratitude for his unparalleled contributions to the nation's progress and prosperity. Later the chief guest was escorted to the stage by the team. The Program was anchored by Mrs. Bhavana G of the Department of MCA, The welcome address was done by Dr. T C Thanuja, Professor and Ex-Chairperson, Women Cell. Dr. Nirmala Hiremani briefed about the 2-week events at the center to the gathering. The introduction of the Chief Guest was given by Dr. Roopadarshini, Program Coordinator, Department of MBA. The facilitation of the chief Guest was done by the staff of CPGS after which she addressed the gathering. The main highlight of her speech is that Education is a fundamental human right and a powerful tool for personal empowerment, economic development, and social progress. Education opens doors to economic opportunities and financial independence for girls. She added that the Women's Commissions work to raise awareness about gender issues, discrimination, and violence against women. They advocate for policy reforms, legal protections, and social programs aimed at advancing women's rights and gender equality. The presidential address was given be Dr. G S Venkatesh, Coordinator, VTU CPGS. The program ended with vote of thanks by Dr. Veena Rani, Assistant Professor, Department of MBA. The entire stage event was witnessed by the staff, students of the Centre and the press, In the afternoon there was a cultural program where students showcased their talent.