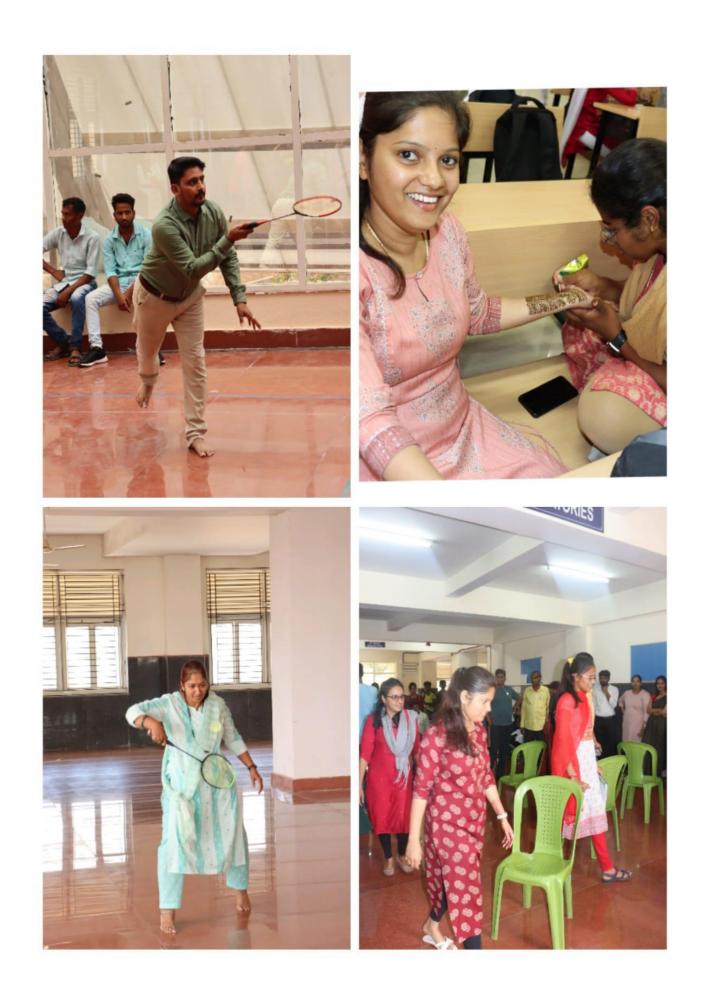

On 4<sup>th</sup> March 2024, through Mehendi competition participants showcased their skills in applying henna designs on hands and Making Beautiful and creative Flower mala.

The Rangoli competition created not only a celebration of creativity and artistry but also a vibrant expression of cultural traditions.

The Face makeover played a significant role in commemorating Women's Day.

Walkathon for Women's Day was organized on 5<sup>th</sup> March 2024 to promote awareness about women's rights, gender equality, and women's empowerment. All staff and Students walked from the campus to Sir M V Visvesvaraya Samadhi at Muddenahalli. The event aimed to bring together individuals from diverse backgrounds to show solidarity with women and support their causes.

6<sup>th</sup> March 2024, The Staff and Students Sports Events were organized to promote physical activity, and strengthen the bond between faculty and students within the University.

The events were chess, carom, badminton, lemon and spoon, saree running, thug of war and Musical chair. These events provided an opportunity for participants to showcase their athletic abilities, engage in friendly competition, and create lasting memories together.