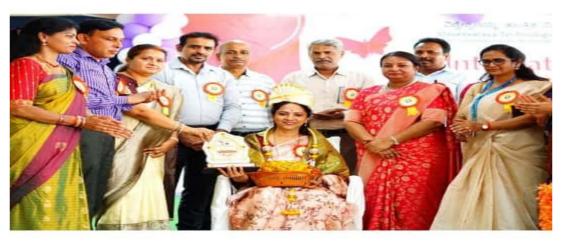

### Closing Day Sthitaprajna's Sashakti Samaroha on 15<sup>th</sup> March 2024

On the vibrant morning of March 15<sup>th</sup>,2024, Staff and students of VTU, CPGS, Muddenahalli converged at the library block to commemorate International Women's Day. The event, meticulously organized by our team, aimed to celebrate the achievements of women and foster a sense of solidarity among attendees.

The Chief Guest of the day, Dr. Nagalakshmi Chowdhary, Chairperson, Karnataka State Commission for Women along with our staff visited Sir. M Visvesvaraya Samadhi to pay heartfelt homage to Sir M V, expressing gratitude for his unparalleled contributions to the nation's progress and prosperity. Later the chief guest was escorted to the stage by the team. The Program was anchored by Mrs. Bhavana G of the Department of MCA, The welcome address was done by Dr. T C Thanuja, Professor and Ex-Chairperson, Women Cell. Dr. Nirmala Hiremani briefed about the 2-week events at the center to the gathering. The introduction of the Chief Guest was given by Dr. Roopadarshini, Program Coordinator, Department of MBA. The facilitation of the chief Guest was done by the staff of CPGS after which she addressed the gathering. The main highlight of her speech is that Education is a fundamental human right and a powerful tool for personal empowerment, economic development, and social progress. Education opens doors to economic opportunities and financial independence for girls. She added that the Women's Commissions work to raise awareness about gender issues, discrimination, and violence against women. They advocate for policy reforms, legal protections, and social programs aimed at advancing women's rights and gender equality. The presidential address was given be Dr. G S Venkatesh, Coordinator, VTU CPGS. The program ended with vote of thanks by Dr. Veena Rani, Assistant Professor, Department of MBA. The entire stage event was witnessed by the staff, students of the Centre and the press, In the afternoon there was a cultural program where students showcased their talent.