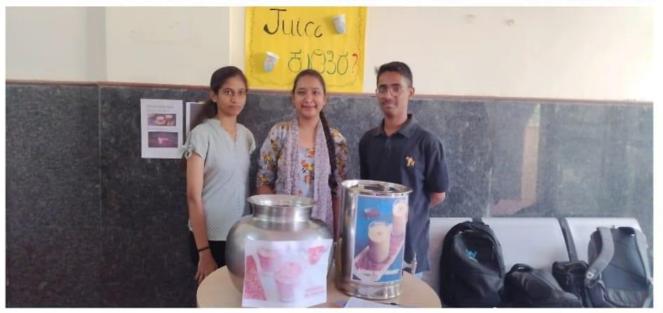

# 12<sup>th</sup> March 2024

The food stalls jointly run by students and staff members was a fantastic way to foster collaboration and showcase culinary talents. The diverse and appealing menu that included a variety of dishes to cater to different tastes and preferences were present. Bengali sweet of Sardar's café. Refreshing Blue Tea of Dept of MBA, spicy Panipuri of Dept of MCA and Tangi Mango piece of Department of Mechanical Engineering . Rooh Afza juice—a delightful and refreshing drink of Dept of Electronic and Communication cherished many, especially during hot summer days was a special treat , All together " A melody of spices tantalized the taste buds."