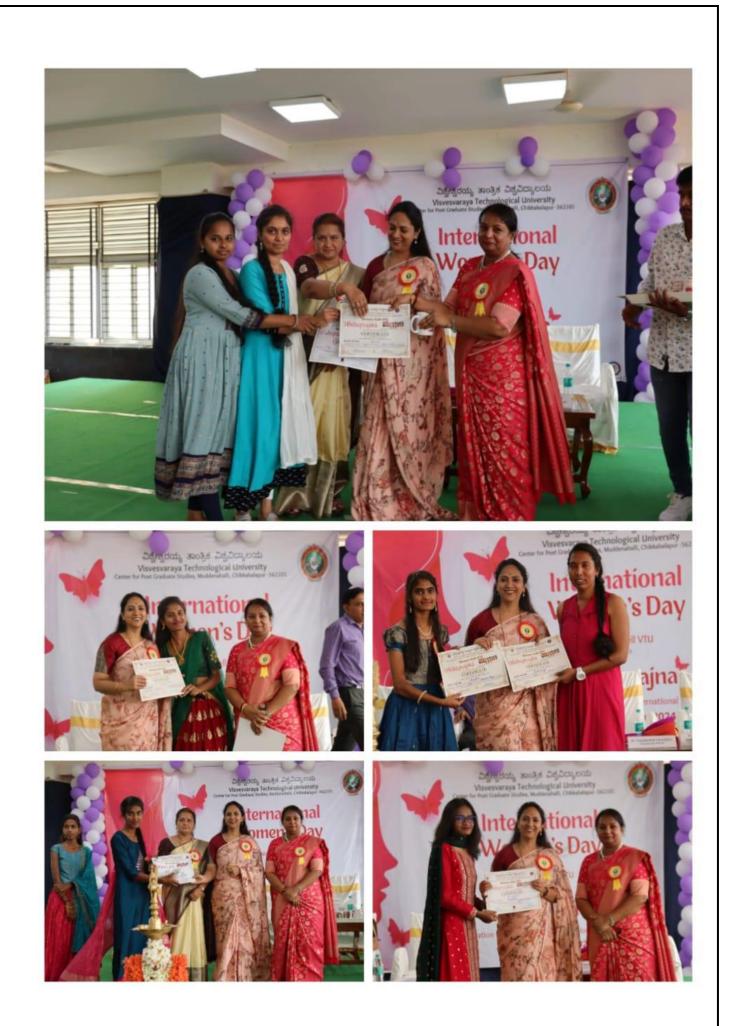

### Closing Day Sthitaprajna's Sashakti Samaroha on 15<sup>th</sup> March 2024

On the vibrant morning of March 15<sup>th</sup>,2024, Staff and students of VTU, CPGS, Muddenahalli converged at the library block to commemorate International Women's Day. The event, meticulously organized by our team, aimed to celebrate the achievements of women and foster a sense of solidarity among attendees.

The Chief Guest of the day, Dr. Nagalakshmi Chowdhary, Chairperson, Karnataka State Commission for Women along with our staff visited Sir. M Visvesvaraya Samadhi to pay heartfelt homage to Sir M V, expressing gratitude for his unparalleled contributions to the nation's progress and prosperity. Later the chief guest was escorted to the stage by the team. The Program was anchored by Mrs. Bhavana G of the Department of MCA, The welcome address was done by Dr. T C Thanuja, Professor and Ex-Chairperson, Women Cell. Dr. Nirmala Hiremani briefed about the 2-week events at the center to the gathering. The introduction of the Chief Guest was given by Dr. Roopadarshini, Program Coordinator, Department of MBA. The facilitation of the chief Guest was done by the staff of CPGS after which she addressed the gathering. The main highlight of her speech is that Education is a fundamental human right and a powerful tool for personal empowerment, economic development, and social progress. Education opens doors to economic opportunities and financial independence for girls. She added that the Women's Commissions work to raise awareness about gender issues, discrimination, and violence against women. They advocate for policy reforms, legal protections, and social programs aimed at advancing women's rights and gender equality. The presidential address was given be Dr. G S Venkatesh, Coordinator, VTU CPGS. The program ended with vote of thanks by Dr. Veena Rani, Assistant Professor, Department of MBA. The entire stage event was witnessed by the staff, students of the Centre and the press, In the afternoon there was a cultural program where students showcased their talent.

Department of Mechanical Engineering Winner of Indian Attire Theme, Department of Applied Sciences Winner of Folk Theme and Department of MCA winner of Retro Theme.