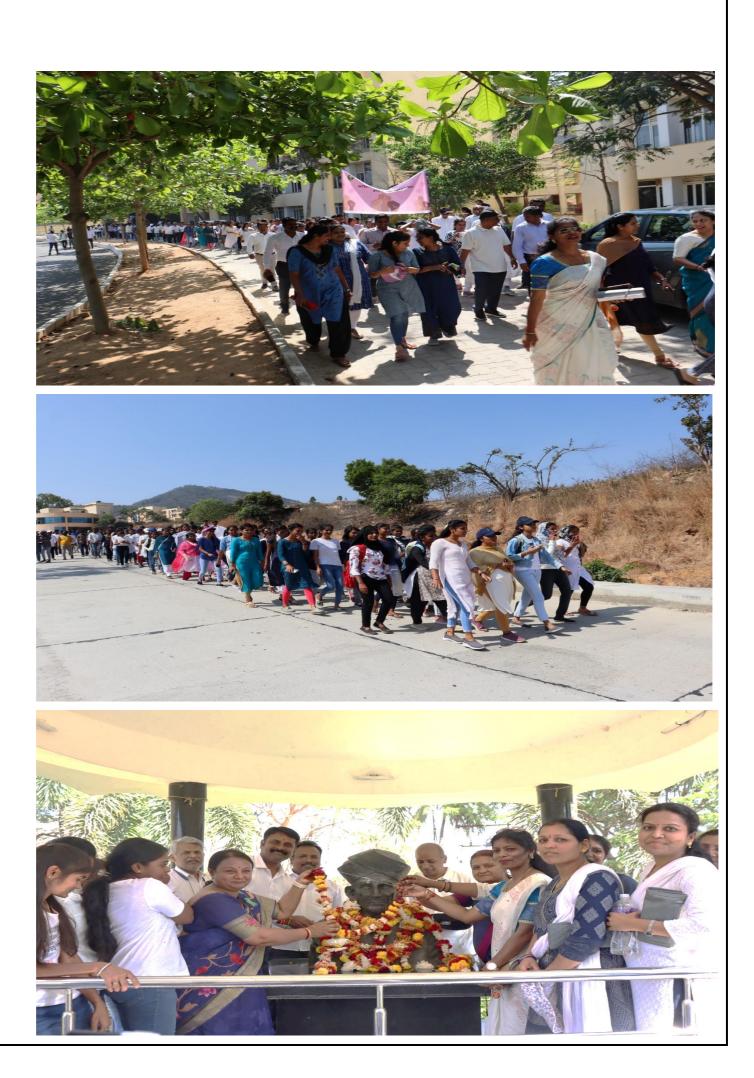

6<sup>th</sup> March 2024, The Staff and Students Sports Events were organized to promote physical activity, and strengthen the bond between faculty and students within the University.

The events were chess, carom, badminton, lemon and spoon, saree running, thug of war and Musical chair. These events provided an opportunity for participants to showcase their athletic abilities, engage in friendly competition, and create lasting memories together.