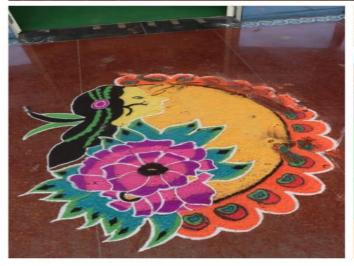

On 4<sup>th</sup> March 2024, through Mehendi competition participants showcased their skills in applying henna designs on hands and Making Beautiful and creative Flower mala.

The Rangoli competition created not only a celebration of creativity and artistry but also a vibrant expression of cultural traditions.