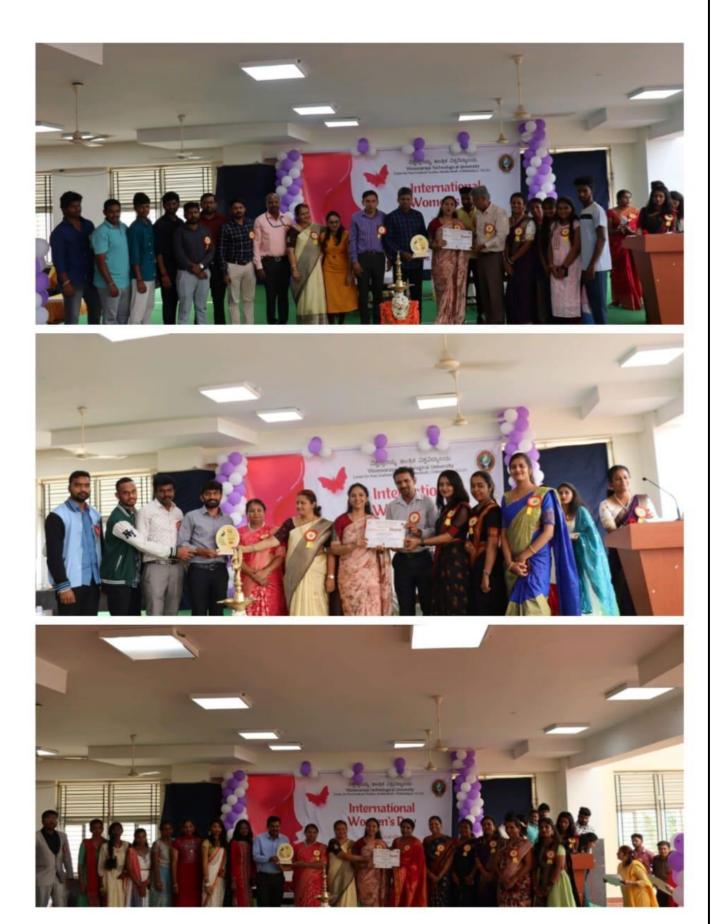

This report provides an overview of some of the key highlights from the Women's Day celebrations at VTU Centre for Post Graduate Studies Muddenahalli from 4<sup>th</sup> to 15<sup>th</sup> of March 2024.

The active participation of both women and men in International Women's Day is crucial for advancing gender equality and celebrating the achievements of women worldwide. We organized events in which both genders actively participated.

### Closing Day Sthitaprajna's Sashakti Samaroha on 15<sup>th</sup> March 2024

On the vibrant morning of March 15<sup>th</sup>,2024, Staff and students of VTU, CPGS, Muddenahalli converged at the library block to commemorate International Women's Day. The event, meticulously organized by our team, aimed to celebrate the achievements of women and foster a sense of solidarity among attendees.

The Chief Guest of the day, Dr. Nagalakshmi Chowdhary, Chairperson, Karnataka State Commission for Women along with our staff visited Sir. M Visvesvaraya Samadhi to pay heartfelt homage to Sir M V, expressing gratitude for his unparalleled contributions to the nation's progress and prosperity. Later the chief guest was escorted to the stage by the team. The Program was anchored by Mrs. Bhavana G of the Department of MCA, The welcome address was done by Dr. T C Thanuja, Professor and Ex-Chairperson, Women Cell. Dr. Nirmala Hiremani briefed about the 2-week events at the center to the gathering. The introduction of the Chief Guest was given by Dr. Roopadarshini, Program Coordinator, Department of MBA. The facilitation of the chief Guest was done by the staff of CPGS after which she addressed the gathering. The main highlight of her speech is that Education is a fundamental human right and a powerful tool for personal empowerment, economic development, and social progress. Education opens doors to economic opportunities and financial independence for girls. She added that the Women's Commissions work to raise awareness about gender issues, discrimination, and violence against women. They advocate for policy reforms, legal protections, and social programs aimed at advancing women's rights and gender equality. The presidential address was given be Dr. G S Venkatesh, Coordinator, VTU CPGS. The program ended with vote of thanks by Dr. Veena Rani, Assistant Professor, Department of MBA. The entire stage event was witnessed by the staff, students of the Centre and the press, In the afternoon there was a cultural program where students showcased their talent.