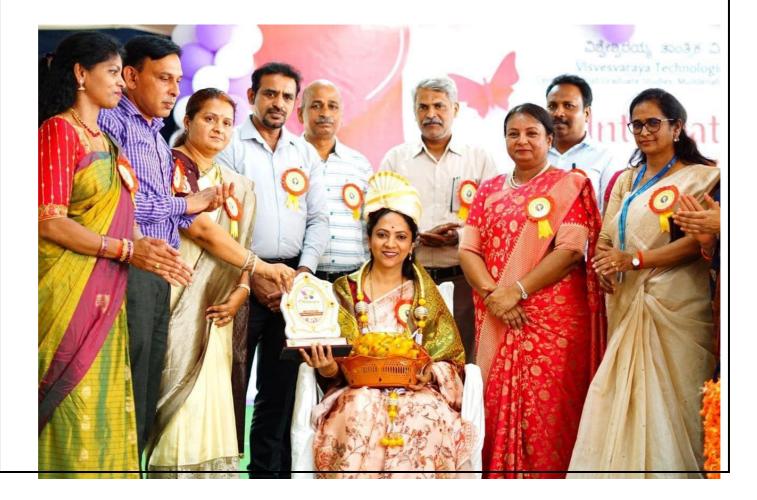

### Closing Day Sthitaprajna's Sashakti Samaroha on 15<sup>th</sup> March 2024

On the vibrant morning of March 15<sup>th</sup>,2024, Staff and students of VTU, CPGS, Muddenahalli converged at the library block to commemorate International Women's Day. The event, meticulously organized by our team, aimed to celebrate the achievements of women and foster a sense of solidarity among attendees.

The Chief Guest of the day, Dr. Nagalakshmi Chowdhary, Chairperson, Karnataka State Commission for Women along with our staff visited Sir. M Visvesvaraya Samadhi to pay heartfelt homage to Sir M V, expressing gratitude for his unparalleled contributions to the nation's progress and prosperity. Later the chief guest was escorted to the stage by the team. The Program was anchored by Mrs. Bhavana G of the Department of MCA, The welcome address was done by Dr. T C Thanuja, Professor and Ex-Chairperson, Women Cell. Dr. Nirmala Hiremani briefed about the 2-week events at the center to the gathering. The introduction of the Chief Guest was given by Dr. Roopadarshini, Program Coordinator, Department of MBA. The facilitation of the chief Guest was done by the staff of CPGS after which she addressed the gathering. The main highlight of her speech is that Education is a fundamental human right and a powerful tool for personal empowerment, economic development, and social progress. Education opens doors to economic opportunities and financial independence for girls. She added that the Women's Commissions work to raise awareness about gender issues, discrimination, and violence against women. They advocate for policy reforms, legal protections, and social programs aimed at advancing women's rights and gender equality. The presidential address was given be Dr. G S Venkatesh, Coordinator, VTU CPGS. The program ended with vote of thanks by Dr. Veena Rani, Assistant Professor, Department of MBA. The entire stage event was witnessed by the staff, students of the Centre and the press, In the afternoon there was a cultural program where students showcased their talent.