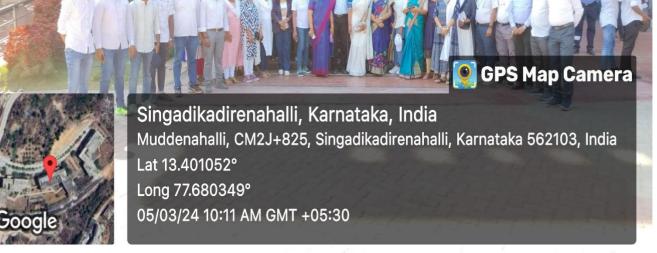

The Face makeover played a significant role in commemorating Women's Day.

Walkathon for Women's Day was organized on 5<sup>th</sup> March 2024 to promote awareness about women's rights, gender equality, and women's empowerment. All staff and Students walked from the campus to Sir M V Visvesvaraya Samadhi at Muddenahalli. The event aimed to bring together individuals from diverse backgrounds to show solidarity with women and support their causes.