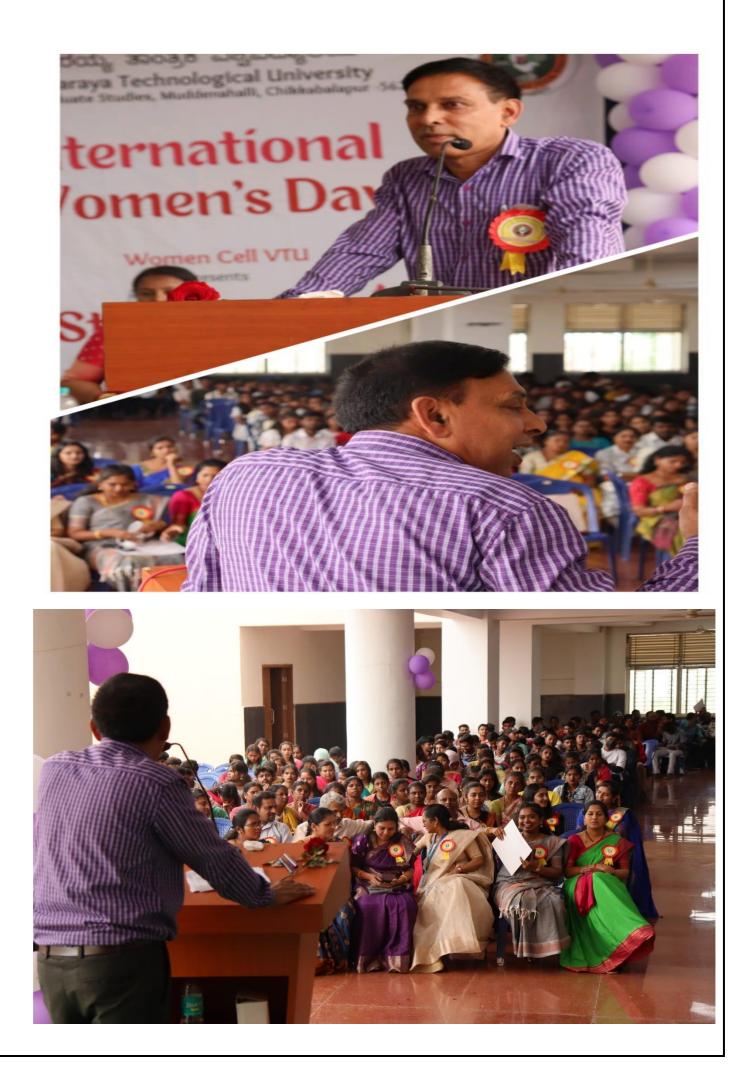

### Closing Day Sthitaprajna's Sashakti Samaroha on 15<sup>th</sup> March 2024

On the vibrant morning of March 15<sup>th</sup>,2024, Staff and students of VTU, CPGS, Muddenahalli converged at the library block to commemorate International Women's Day. The event, meticulously organized by our team, aimed to celebrate the achievements of women and foster a sense of solidarity among attendees.

The Chief Guest of the day, Dr. Nagalakshmi Chowdhary, Chairperson, Karnataka State Commission for Women along with our staff visited Sir. M Visvesvaraya Samadhi to pay heartfelt homage to Sir M V, expressing gratitude for his unparalleled contributions to the nation's progress and prosperity. Later the chief guest was escorted to the stage by the team. The Program was anchored by Mrs. Bhavana G of the Department of MCA, The welcome address was done by Dr. T C Thanuja, Professor and Ex-Chairperson, Women Cell. Dr. Nirmala Hiremani briefed about the 2-week events at the center to the gathering. The introduction of the Chief Guest was given by Dr. Roopadarshini, Program Coordinator, Department of MBA. The facilitation of the chief Guest was done by the staff of CPGS after which she addressed the gathering. The main highlight of her speech is that Education is a fundamental human right and a powerful tool for personal empowerment, economic development, and social progress. Education opens doors to economic opportunities and financial independence for girls. She added that the Women's Commissions work to raise awareness about gender issues, discrimination, and violence against women. They advocate for policy reforms, legal protections, and social programs aimed at advancing women's rights and gender equality. The presidential address was given be Dr. G S Venkatesh, Coordinator, VTU CPGS. The program ended with vote of thanks by Dr. Veena Rani, Assistant Professor, Department of MBA. The entire stage event was witnessed by the staff, students of the Centre and the press, In the afternoon there was a cultural program where students showcased their talent.