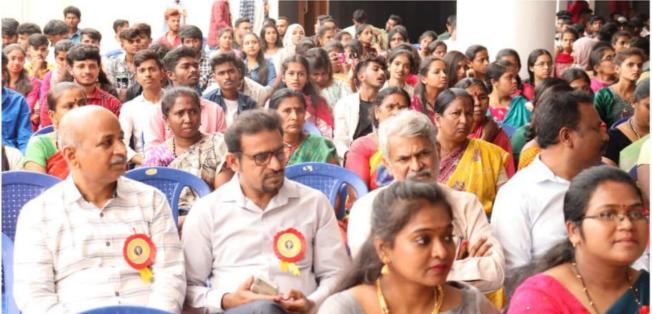

### Closing Day Sthitaprajna's Sashakti Samaroha on 15<sup>th</sup> March 2024

On the vibrant morning of March 15<sup>th</sup>,2024, Staff and students of VTU, CPGS, Muddenahalli converged at the library block to commemorate International Women's Day. The event, meticulously organized by our team, aimed to celebrate the achievements of women and foster a sense of solidarity among attendees.

The Chief Guest of the day, Dr. Nagalakshmi Chowdhary, Chairperson, Karnataka State Commission for Women along with our staff visited Sir. M Visvesvaraya Samadhi to pay heartfelt homage to Sir M V, expressing gratitude for his unparalleled contributions to the nation's progress and prosperity. Later the chief guest was escorted to the stage by the team. The Program was anchored by Mrs. Bhavana G of the Department of MCA, The welcome address was done by Dr. T C Thanuja, Professor and Ex-Chairperson, Women Cell. Dr. Nirmala Hiremani briefed about the 2-week events at the center to the gathering. The introduction of the Chief Guest was given by Dr. Roopadarshini, Program Coordinator, Department of MBA. The facilitation of the chief Guest was done by the staff of CPGS after which she addressed the gathering. The main highlight of her speech is that Education is a fundamental human right and a powerful tool for personal empowerment, economic development, and social progress. Education opens doors to economic opportunities and financial independence for girls. She added that the Women's Commissions work to raise awareness about gender issues, discrimination, and violence against women. They advocate for policy reforms, legal protections, and social programs aimed at advancing women's rights and gender equality. The presidential address was given be Dr. G S Venkatesh, Coordinator, VTU CPGS. The program ended with vote of thanks by Dr. Veena Rani, Assistant Professor, Department of MBA. The entire stage event was witnessed by the staff, students of the Centre and the press, In the afternoon there was a cultural program where students showcased their talent.