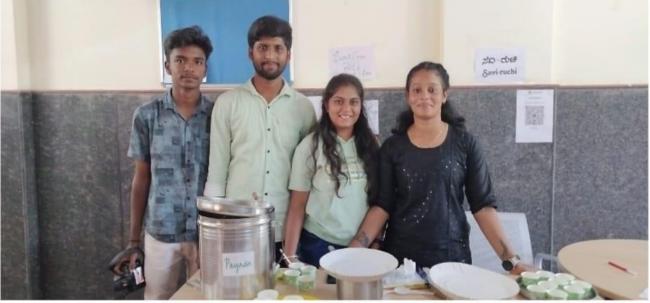

# 12<sup>th</sup> March 2024

The food stalls jointly run by students and staff members was a fantastic way to foster collaboration and showcase culinary talents. The diverse and appealing menu that included a variety of dishes to cater to different tastes and preferences were present. Bengali sweet of Sardar's café. Refreshing Blue Tea of Dept of MBA, spicy Panipuri of Dept of MCA and Tangi Mango piece of Department of Mechanical Engineering . Rooh Afza juice—a delightful and refreshing drink of Dept of Electronic and Communication cherished many, especially during hot summer days was a special treat , All together " A melody of spices tantalized the taste buds."