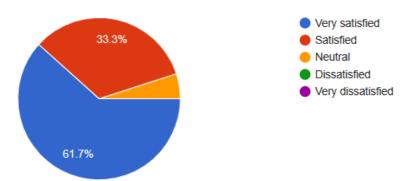

## Overall, how satisfied were you with the Women's Day celebration?

60 responses