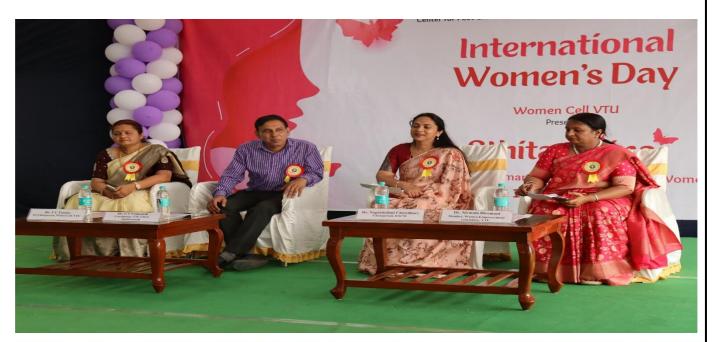

### Closing Day Sthitaprajna's Sashakti Samaroha on 15<sup>th</sup> March 2024

On the vibrant morning of March 15<sup>th</sup>,2024, Staff and students of VTU, CPGS, Muddenahalli converged at the library block to commemorate International Women's Day. The event, meticulously organized by our team, aimed to celebrate the achievements of women and foster a sense of solidarity among attendees.

The Chief Guest of the day, Dr. Nagalakshmi Chowdhary, Chairperson, Karnataka State Commission for Women along with our staff visited Sir. M Visvesvaraya Samadhi to pay heartfelt homage to Sir M V, expressing gratitude for his unparalleled contributions to the nation's progress and prosperity. Later the chief guest was escorted to the stage by the team. The Program was anchored by Mrs. Bhavana G of the Department of MCA, The welcome address was done by Dr. T C Thanuja, Professor and Ex-Chairperson, Women Cell. Dr. Nirmala Hiremani briefed about the 2-week events at the center to the gathering. The introduction of the Chief Guest was given by Dr. Roopadarshini, Program Coordinator, Department of MBA. The facilitation of the chief Guest was done by the staff of CPGS after which she addressed the gathering. The main highlight of her speech is that Education is a fundamental human right and a powerful tool for personal empowerment, economic development, and social progress. Education opens doors to economic opportunities and financial independence for girls. She added that the Women's Commissions work to raise awareness about gender issues, discrimination, and violence against women. They advocate for policy reforms, legal protections, and social programs aimed at advancing women's rights and gender equality. The presidential address was given be Dr. G S Venkatesh, Coordinator, VTU CPGS. The program ended with vote of thanks by Dr. Veena Rani, Assistant Professor, Department of MBA. The entire stage event was witnessed by the staff, students of the Centre and the press, In the afternoon there was a cultural program where students showcased their talent.