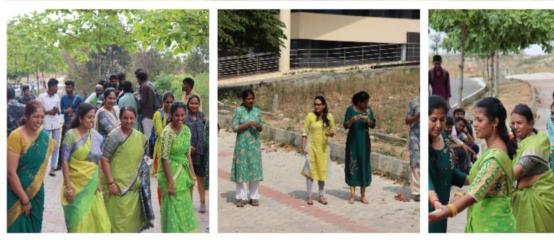

The Face makeover played a significant role in commemorating Women's Day.

Walkathon for Women's Day was organized on 5<sup>th</sup> March 2024 to promote awareness about women's rights, gender equality, and women's empowerment. All staff and Students walked from the campus to Sir M V Visvesvaraya Samadhi at Muddenahalli. The event aimed to bring together individuals from diverse backgrounds to show solidarity with women and support their causes.