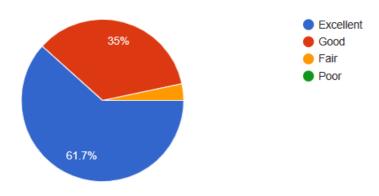

#### Did you feel that the event was inclusive and celebrated diversity?

60 responses

## How would you rate activities ( cultural/sports) Organized ?

60 responses