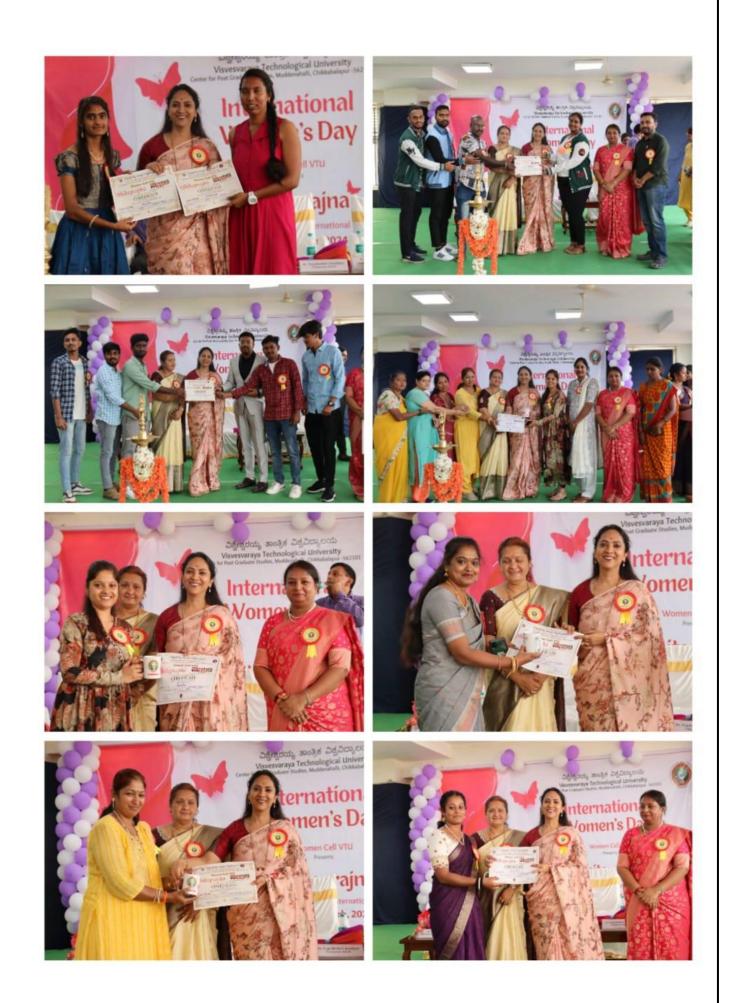

Department of Mechanical Engineering Winner of Indian Attire Theme, Department of Applied Sciences Winner of Folk Theme and Department of MCA winner of Retro Theme.