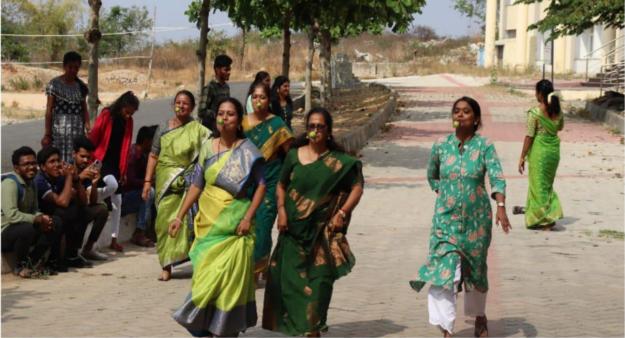

The Face makeover played a significant role in commemorating Women's Day.

Walkathon for Women's Day was organized on 5<sup>th</sup> March 2024 to promote awareness about women's rights, gender equality, and women's empowerment. All staff and Students walked from the campus to Sir M V Visvesvaraya Samadhi at Muddenahalli. The event aimed to bring together individuals from diverse backgrounds to show solidarity with women and support their causes.