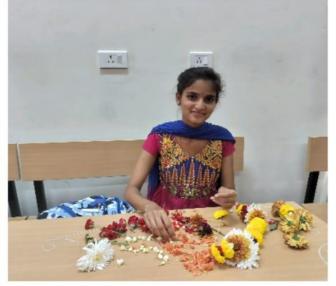

On 4<sup>th</sup> March 2024, through Mehendi competition participants showcased their skills in applying henna designs on hands and Making Beautiful and creative Flower mala.

The Rangoli competition created not only a celebration of creativity and artistry but also a vibrant expression of cultural traditions.