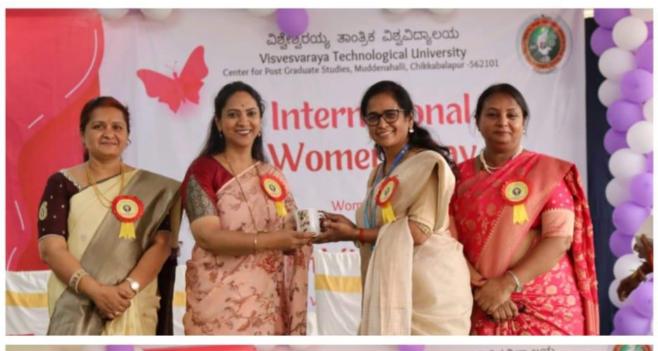

### Closing Day Sthitaprajna's Sashakti Samaroha on 15<sup>th</sup> March 2024

On the vibrant morning of March 15<sup>th</sup>,2024, Staff and students of VTU, CPGS, Muddenahalli converged at the library block to commemorate International Women's Day. The event, meticulously organized by our team, aimed to celebrate the achievements of women and foster a sense of solidarity among attendees.

The Chief Guest of the day, Dr. Nagalakshmi Chowdhary, Chairperson, Karnataka State Commission for Women along with our staff visited Sir. M Visvesvaraya Samadhi to pay heartfelt homage to Sir M V, expressing gratitude for his unparalleled contributions to the nation's progress and prosperity. Later the chief guest was escorted to the stage by the team. The Program was anchored by Mrs. Bhavana G of the Department of MCA, The welcome address was done by Dr. T C Thanuja, Professor and Ex-Chairperson, Women Cell. Dr. Nirmala Hiremani briefed about the 2-week events at the center to the gathering. The introduction of the Chief Guest was given by Dr. Roopadarshini, Program Coordinator, Department of MBA. The facilitation of the chief Guest was done by the staff of CPGS after which she addressed the gathering. The main highlight of her speech is that Education is a fundamental human right and a powerful tool for personal empowerment, economic development, and social progress. Education opens doors to economic opportunities and financial independence for girls. She added that the Women's Commissions work to raise awareness about gender issues, discrimination, and violence against women. They advocate for policy reforms, legal protections, and social programs aimed at advancing women's rights and gender equality. The presidential address was given be Dr. G S Venkatesh, Coordinator, VTU CPGS. The program ended with vote of thanks by Dr. Veena Rani, Assistant Professor, Department of MBA. The entire stage event was witnessed by the staff, students of the Centre and the press, In the afternoon there was a cultural program where students showcased their talent.