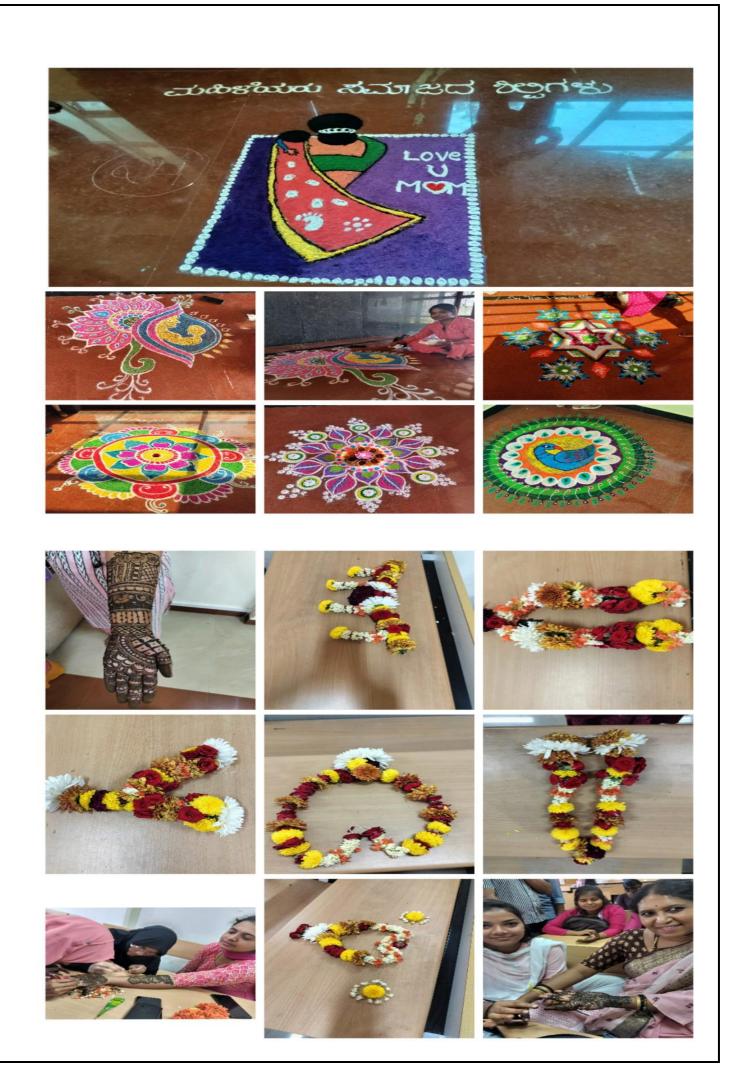

On 4<sup>th</sup> March 2024, through Mehendi competition participants showcased their skills in applying henna designs on hands and Making Beautiful and creative Flower mala.

The Rangoli competition created not only a celebration of creativity and artistry but also a vibrant expression of cultural traditions.