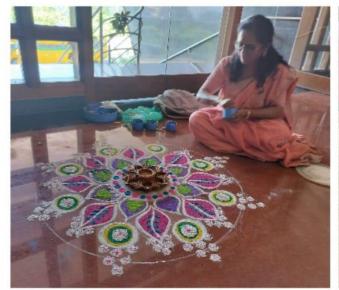

On 4<sup>th</sup> March 2024, through Mehendi competition participants showcased their skills in applying henna designs on hands and Making Beautiful and creative Flower mala.

The Rangoli competition created not only a celebration of creativity and artistry but also a vibrant expression of cultural traditions.