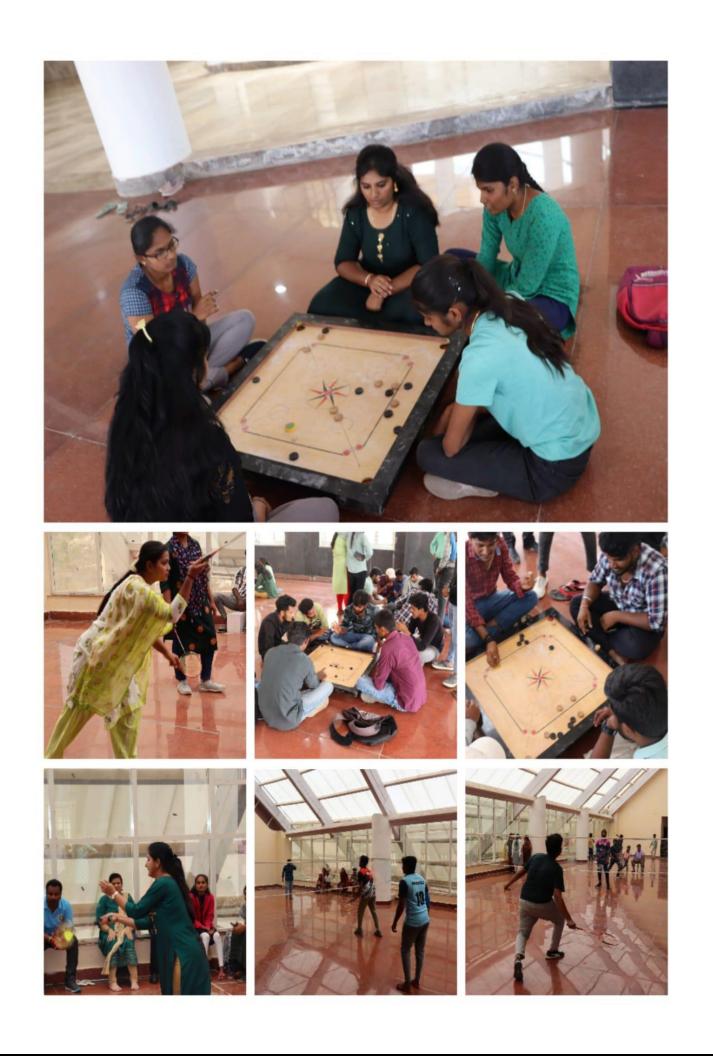

6<sup>th</sup> March 2024, The Staff and Students Sports Events were organized to promote physical activity, and strengthen the bond between faculty and students within the University.

The events were chess, carom, badminton, lemon and spoon, saree running, thug of war and Musical chair. These events provided an opportunity for participants to showcase their athletic abilities, engage in friendly competition, and create lasting memories together.