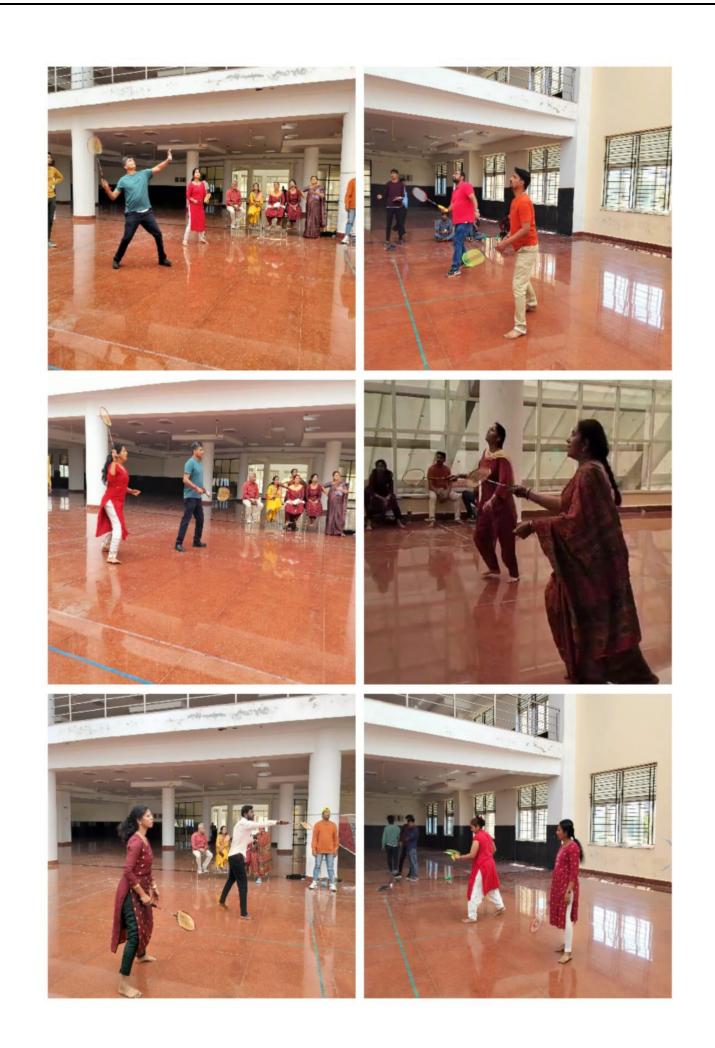

6<sup>th</sup> March 2024, The Staff and Students Sports Events were organized to promote physical activity, and strengthen the bond between faculty and students within the University.

The events were chess, carom, badminton, lemon and spoon, saree running, thug of war and Musical chair. These events provided an opportunity for participants to showcase their athletic abilities, engage in friendly competition, and create lasting memories together.