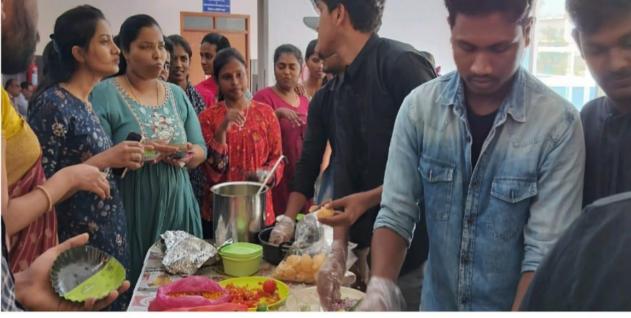

# 12<sup>th</sup> March 2024

The food stalls jointly run by students and staff members was a fantastic way to foster collaboration and showcase culinary talents. The diverse and appealing menu that included a variety of dishes to cater to different tastes and preferences were present. Bengali sweet of Sardar's café. Refreshing Blue Tea of Dept of MBA, spicy Panipuri of Dept of MCA and Tangi Mango piece of Department of Mechanical Engineering . Rooh Afza juice—a delightful and refreshing drink of Dept of Electronic and Communication cherished many, especially during hot summer days was a special treat , All together " A melody of spices tantalized the taste buds."