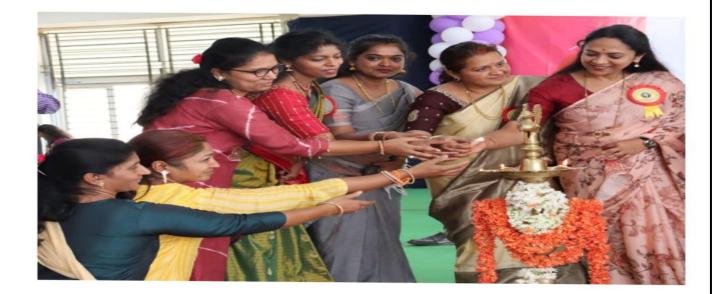

### Closing Day Sthitaprajna's Sashakti Samaroha on 15<sup>th</sup> March 2024

On the vibrant morning of March 15<sup>th</sup>,2024, Staff and students of VTU, CPGS, Muddenahalli converged at the library block to commemorate International Women's Day. The event, meticulously organized by our team, aimed to celebrate the achievements of women and foster a sense of solidarity among attendees.

The Chief Guest of the day, Dr. Nagalakshmi Chowdhary, Chairperson, Karnataka State Commission for Women along with our staff visited Sir. M Visvesvaraya Samadhi to pay heartfelt homage to Sir M V, expressing gratitude for his unparalleled contributions to the nation's progress and prosperity. Later the chief guest was escorted to the stage by the team. The Program was anchored by Mrs. Bhavana G of the Department of MCA, The welcome address was done by Dr. T C Thanuja, Professor and Ex-Chairperson, Women Cell. Dr. Nirmala Hiremani briefed about the 2-week events at the center to the gathering. The introduction of the Chief Guest was given by Dr. Roopadarshini, Program Coordinator, Department of MBA. The facilitation of the chief Guest was done by the staff of CPGS after which she addressed the gathering. The main highlight of her speech is that Education is a fundamental human right and a powerful tool for personal empowerment, economic development, and social progress. Education opens doors to economic opportunities and financial independence for girls. She added that the Women's Commissions work to raise awareness about gender issues, discrimination, and violence against women. They advocate for policy reforms, legal protections, and social programs aimed at advancing women's rights and gender equality. The presidential address was given be Dr. G S Venkatesh, Coordinator, VTU CPGS. The program ended with vote of thanks by Dr. Veena Rani, Assistant Professor, Department of MBA. The entire stage event was witnessed by the staff, students of the Centre and the press, In the afternoon there was a cultural program where students showcased their talent.