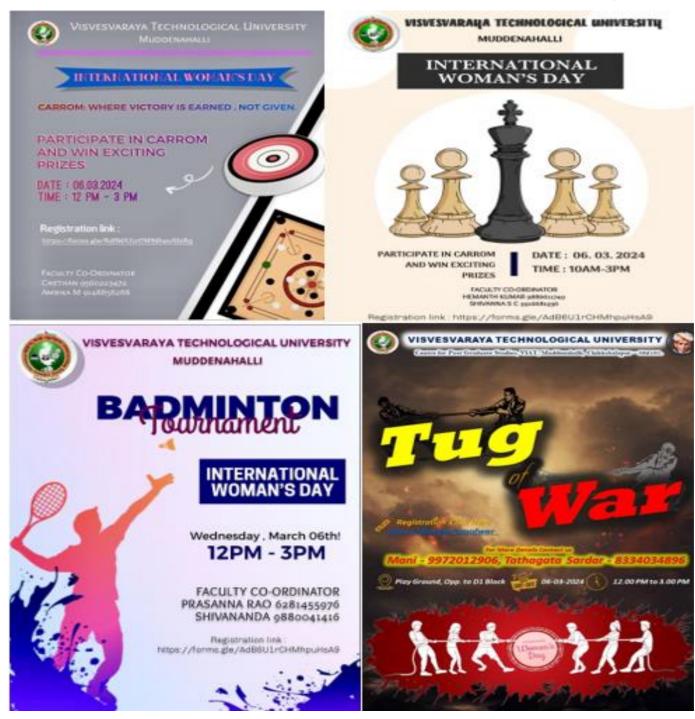

6<sup>th</sup> March 2024, The Staff and Students Sports Events were organized to promote physical activity, and strengthen the bond between faculty and students within the University.

The events were chess, carom, badminton, lemon and spoon, saree running, thug of war and Musical chair. These events provided an opportunity for participants to showcase their athletic abilities, engage in friendly competition, and create lasting memories together.