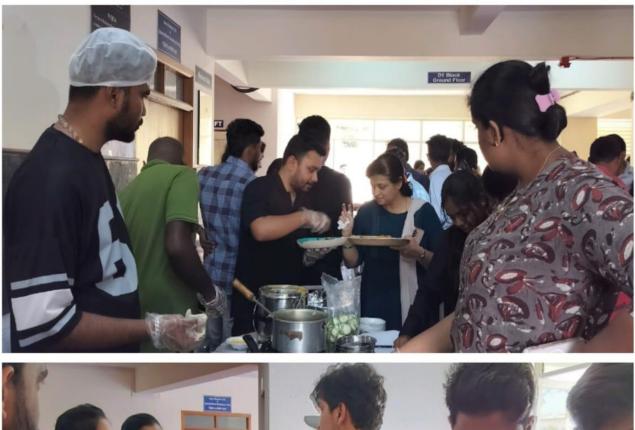

# 12<sup>th</sup> March 2024

The food stalls jointly run by students and staff members was a fantastic way to foster collaboration and showcase culinary talents. The diverse and appealing menu that included a variety of dishes to cater to different tastes and preferences were present. Bengali sweet of Sardar's café. Refreshing Blue Tea of Dept of MBA, spicy Panipuri of Dept of MCA and Tangi Mango piece of Department of Mechanical Engineering . Rooh Afza juice—a delightful and refreshing drink of Dept of Electronic and Communication cherished many, especially during hot summer days was a special treat , All together " A melody of spices tantalized the taste buds."