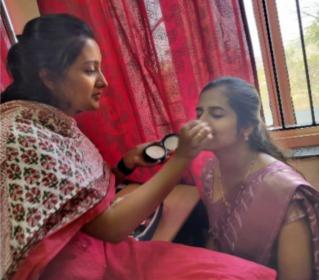

The Face makeover played a significant role in commemorating Women's Day.

Walkathon for Women's Day was organized on 5<sup>th</sup> March 2024 to promote awareness about women's rights, gender equality, and women's empowerment. All staff and Students walked from the campus to Sir M V Visvesvaraya Samadhi at Muddenahalli. The event aimed to bring together individuals from diverse backgrounds to show solidarity with women and support their causes.