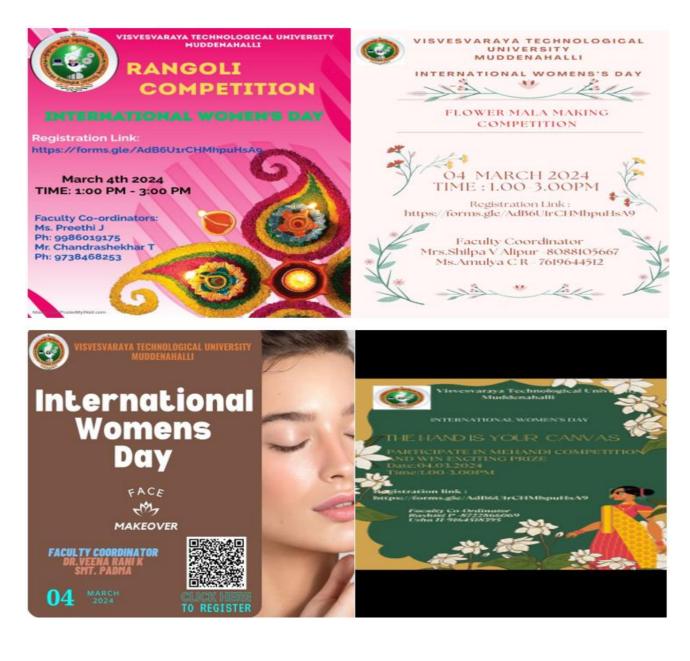

On 4<sup>th</sup> March 2024, through Mehendi competition participants showcased their skills in applying henna designs on hands and Making Beautiful and creative Flower mala.

The Rangoli competition created not only a celebration of creativity and artistry but also a vibrant expression of cultural traditions.

The Face makeover played a significant role in commemorating Women's Day.

Walkathon for Women's Day was organized on 5<sup>th</sup> March 2024 to promote awareness about women's rights, gender equality, and women's empowerment. All staff and Students walked from the campus to Sir M V Visvesvaraya Samadhi at Muddenahalli. The event aimed to bring together individuals from diverse backgrounds to show solidarity with women and support their causes.