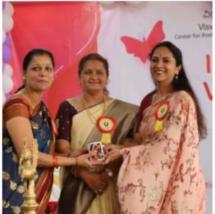

### Closing Day Sthitaprajna's Sashakti Samaroha on 15<sup>th</sup> March 2024

On the vibrant morning of March 15<sup>th</sup>,2024, Staff and students of VTU, CPGS, Muddenahalli converged at the library block to commemorate International Women's Day. The event, meticulously organized by our team, aimed to celebrate the achievements of women and foster a sense of solidarity among attendees.

The Chief Guest of the day, Dr. Nagalakshmi Chowdhary, Chairperson, Karnataka State Commission for Women along with our staff visited Sir. M Visvesvaraya Samadhi to pay heartfelt homage to Sir M V, expressing gratitude for his unparalleled contributions to the nation's progress and prosperity. Later the chief guest was escorted to the stage by the team. The Program was anchored by Mrs. Bhavana G of the Department of MCA, The welcome address was done by Dr. T C Thanuja, Professor and Ex-Chairperson, Women Cell. Dr. Nirmala Hiremani briefed about the 2-week events at the center to the gathering. The introduction of the Chief Guest was given by Dr. Roopadarshini, Program Coordinator, Department of MBA. The facilitation of the chief Guest was done by the staff of CPGS after which she addressed the gathering. The main highlight of her speech is that Education is a fundamental human right and a powerful tool for personal empowerment, economic development, and social progress. Education opens doors to economic opportunities and financial independence for girls. She added that the Women's Commissions work to raise awareness about gender issues, discrimination, and violence against women. They advocate for policy reforms, legal protections, and social programs aimed at advancing women's rights and gender equality. The presidential address was given be Dr. G S Venkatesh, Coordinator, VTU CPGS. The program ended with vote of thanks by Dr. Veena Rani, Assistant Professor, Department of MBA. The entire stage event was witnessed by the staff, students of the Centre and the press, In the afternoon there was a cultural program where students showcased their talent.