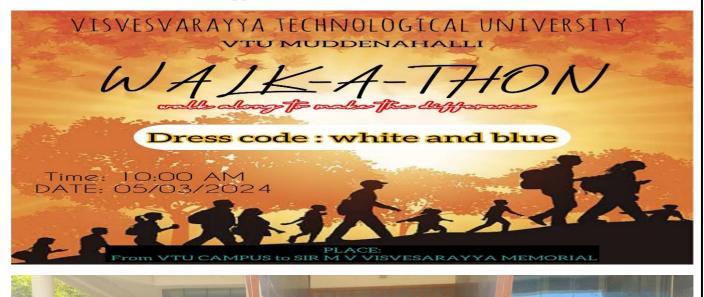

The Face makeover played a significant role in commemorating Women's Day.

Walkathon for Women's Day was organized on 5<sup>th</sup> March 2024 to promote awareness about women's rights, gender equality, and women's empowerment. All staff and Students walked from the campus to Sir M V Visvesvaraya Samadhi at Muddenahalli. The event aimed to bring together individuals from diverse backgrounds to show solidarity with women and support their causes.