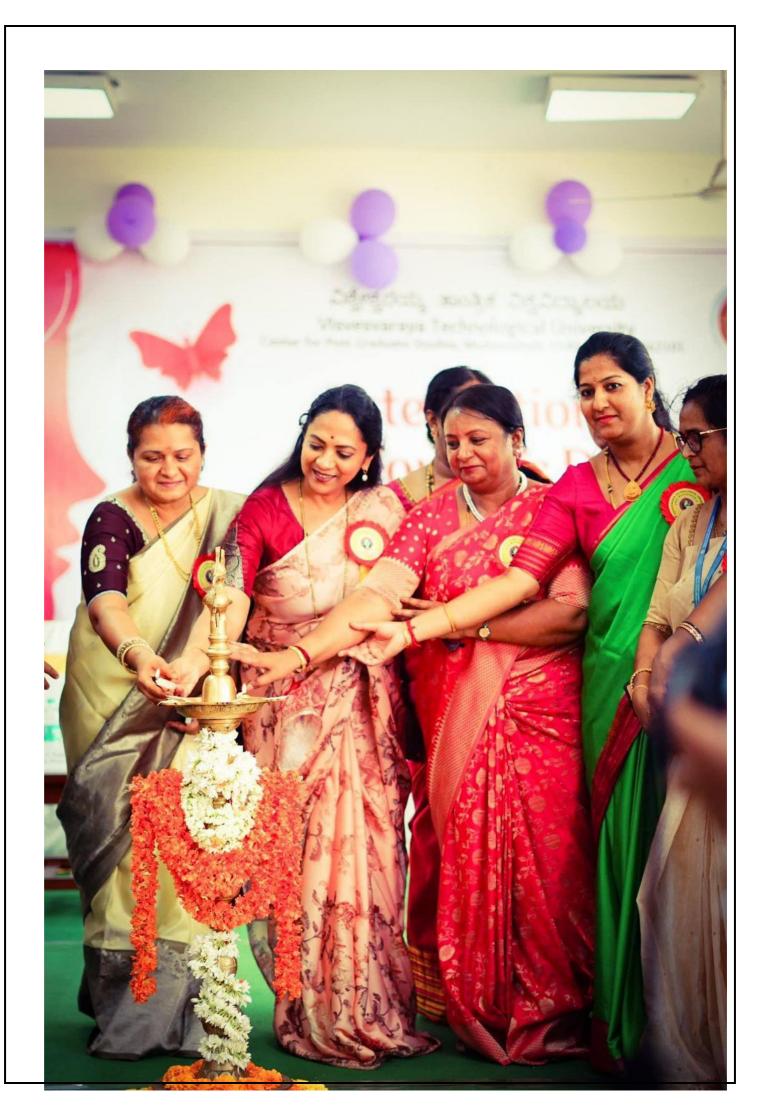

### Closing Day Sthitaprajna's Sashakti Samaroha on 15<sup>th</sup> March 2024

On the vibrant morning of March 15<sup>th</sup>,2024, Staff and students of VTU, CPGS, Muddenahalli converged at the library block to commemorate International Women's Day. The event, meticulously organized by our team, aimed to celebrate the achievements of women and foster a sense of solidarity among attendees.

The Chief Guest of the day, Dr. Nagalakshmi Chowdhary, Chairperson, Karnataka State Commission for Women along with our staff visited Sir. M Visvesvaraya Samadhi to pay heartfelt homage to Sir M V, expressing gratitude for his unparalleled contributions to the nation's progress and prosperity. Later the chief guest was escorted to the stage by the team. The Program was anchored by Mrs. Bhavana G of the Department of MCA, The welcome address was done by Dr. T C Thanuja, Professor and Ex-Chairperson, Women Cell. Dr. Nirmala Hiremani briefed about the 2-week events at the center to the gathering. The introduction of the Chief Guest was given by Dr. Roopadarshini, Program Coordinator, Department of MBA. The facilitation of the chief Guest was done by the staff of CPGS after which she addressed the gathering. The main highlight of her speech is that Education is a fundamental human right and a powerful tool for personal empowerment, economic development, and social progress. Education opens doors to economic opportunities and financial independence for girls. She added that the Women's Commissions work to raise awareness about gender issues, discrimination, and violence against women. They advocate for policy reforms, legal protections, and social programs aimed at advancing women's rights and gender equality. The presidential address was given be Dr. G S Venkatesh, Coordinator, VTU CPGS. The program ended with vote of thanks by Dr. Veena Rani, Assistant Professor, Department of MBA. The entire stage event was witnessed by the staff, students of the Centre and the press, In the afternoon there was a cultural program where students showcased their talent.