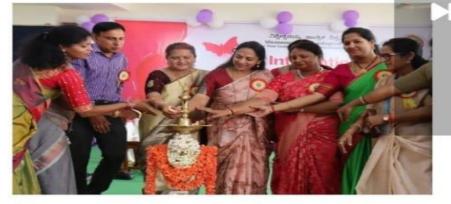

### Closing Day Sthitaprajna's Sashakti Samaroha on 15<sup>th</sup> March 2024

On the vibrant morning of March 15<sup>th</sup>,2024, Staff and students of VTU, CPGS, Muddenahalli converged at the library block to commemorate International Women's Day. The event, meticulously organized by our team, aimed to celebrate the achievements of women and foster a sense of solidarity among attendees.

The Chief Guest of the day, Dr. Nagalakshmi Chowdhary, Chairperson, Karnataka State Commission for Women along with our staff visited Sir. M Visvesvaraya Samadhi to pay heartfelt homage to Sir M V, expressing gratitude for his unparalleled contributions to the nation's progress and prosperity. Later the chief guest was escorted to the stage by the team. The Program was anchored by Mrs. Bhavana G of the Department of MCA, The welcome address was done by Dr. T C Thanuja, Professor and Ex-Chairperson, Women Cell. Dr. Nirmala Hiremani briefed about the 2-week events at the center to the gathering. The introduction of the Chief Guest was given by Dr. Roopadarshini, Program Coordinator, Department of MBA. The facilitation of the chief Guest was done by the staff of CPGS after which she addressed the gathering. The main highlight of her speech is that Education is a fundamental human right and a powerful tool for personal empowerment, economic development, and social progress. Education opens doors to economic opportunities and financial independence for girls. She added that the Women's Commissions work to raise awareness about gender issues, discrimination, and violence against women. They advocate for policy reforms, legal protections, and social programs aimed at advancing women's rights and gender equality. The presidential address was given be Dr. G S Venkatesh, Coordinator, VTU CPGS. The program ended with vote of thanks by Dr. Veena Rani, Assistant Professor, Department of MBA. The entire stage event was witnessed by the staff, students of the Centre and the press, In the afternoon there was a cultural program where students showcased their talent.