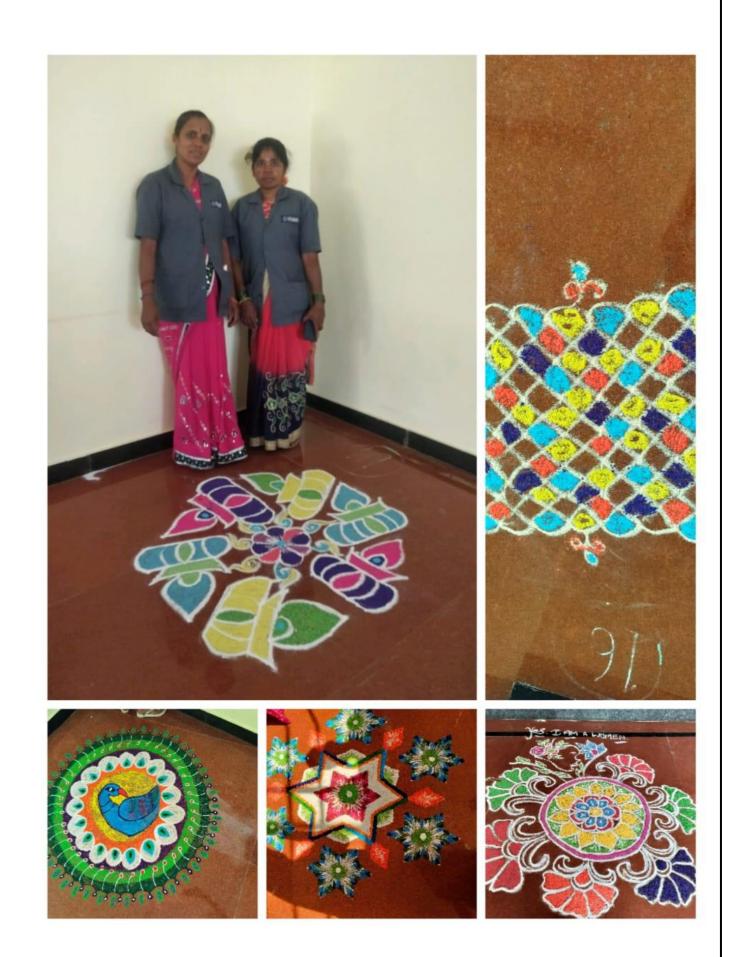

On 4<sup>th</sup> March 2024, through Mehendi competition participants showcased their skills in applying henna designs on hands and Making Beautiful and creative Flower mala.

The Rangoli competition created not only a celebration of creativity and artistry but also a vibrant expression of cultural traditions.