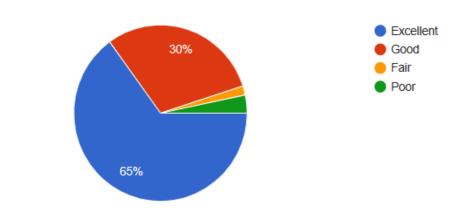

#### Did you feel that the event was inclusive and celebrated diversity?

60 responses