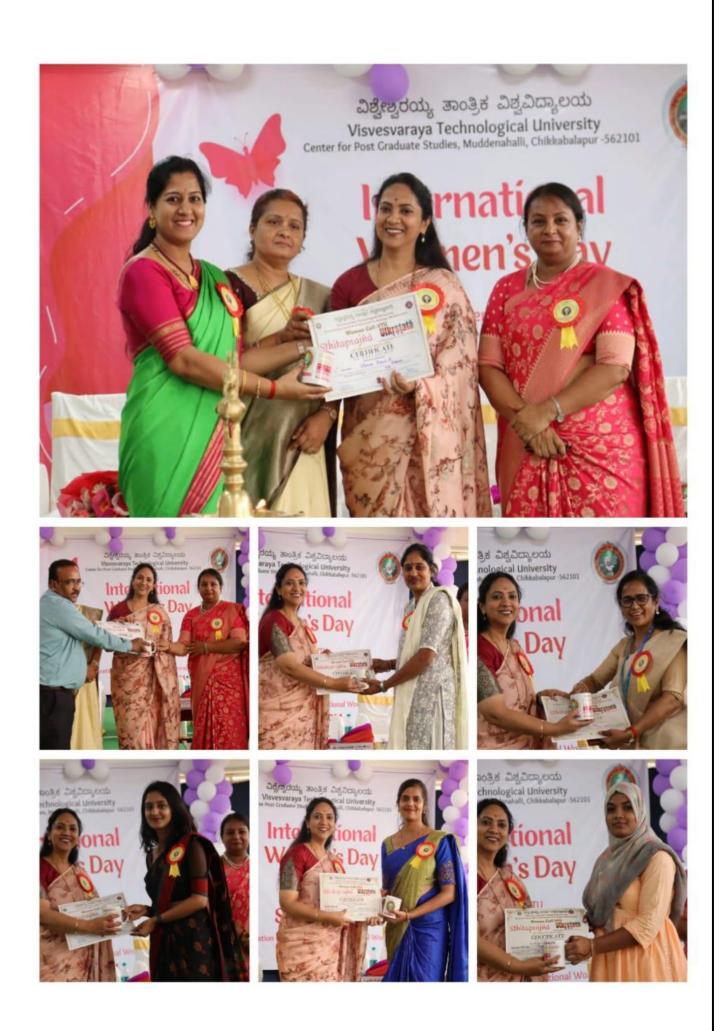

### Closing Day Sthitaprajna's Sashakti Samaroha on 15<sup>th</sup> March 2024

On the vibrant morning of March 15<sup>th</sup>,2024, Staff and students of VTU, CPGS, Muddenahalli converged at the library block to commemorate International Women's Day. The event, meticulously organized by our team, aimed to celebrate the achievements of women and foster a sense of solidarity among attendees.

The Chief Guest of the day, Dr. Nagalakshmi Chowdhary, Chairperson, Karnataka State Commission for Women along with our staff visited Sir. M Visvesvaraya Samadhi to pay heartfelt homage to Sir M V, expressing gratitude for his unparalleled contributions to the nation's progress and prosperity. Later the chief guest was escorted to the stage by the team. The Program was anchored by Mrs. Bhavana G of the Department of MCA, The welcome address was done by Dr. T C Thanuja, Professor and Ex-Chairperson, Women Cell. Dr. Nirmala Hiremani briefed about the 2-week events at the center to the gathering. The introduction of the Chief Guest was given by Dr. Roopadarshini, Program Coordinator, Department of MBA. The facilitation of the chief Guest was done by the staff of CPGS after which she addressed the gathering. The main highlight of her speech is that Education is a fundamental human right and a powerful tool for personal empowerment, economic development, and social progress. Education opens doors to economic opportunities and financial independence for girls. She added that the Women's Commissions work to raise awareness about gender issues, discrimination, and violence against women. They advocate for policy reforms, legal protections, and social programs aimed at advancing women's rights and gender equality. The presidential address was given be Dr. G S Venkatesh, Coordinator, VTU CPGS. The program ended with vote of thanks by Dr. Veena Rani, Assistant Professor, Department of MBA. The entire stage event was witnessed by the staff, students of the Centre and the press, In the afternoon there was a cultural program where students showcased their talent.