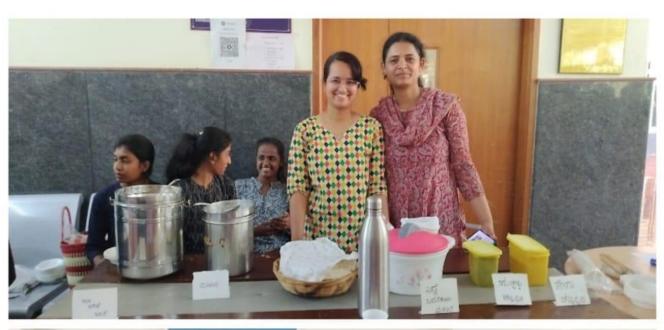

# 12<sup>th</sup> March 2024

The food stalls jointly run by students and staff members was a fantastic way to foster collaboration and showcase culinary talents. The diverse and appealing menu that included a variety of dishes to cater to different tastes and preferences were present. Bengali sweet of Sardar's café. Refreshing Blue Tea of Dept of MBA, spicy Panipuri of Dept of MCA and Tangi Mango piece of Department of Mechanical Engineering . Rooh Afza juice—a delightful and refreshing drink of Dept of Electronic and Communication cherished many, especially during hot summer days was a special treat , All together " A melody of spices tantalized the taste buds."