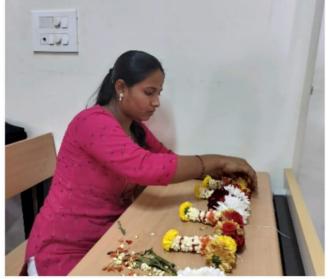

On 4<sup>th</sup> March 2024, through Mehendi competition participants showcased their skills in applying henna designs on hands and Making Beautiful and creative Flower mala.

The Rangoli competition created not only a celebration of creativity and artistry but also a vibrant expression of cultural traditions.