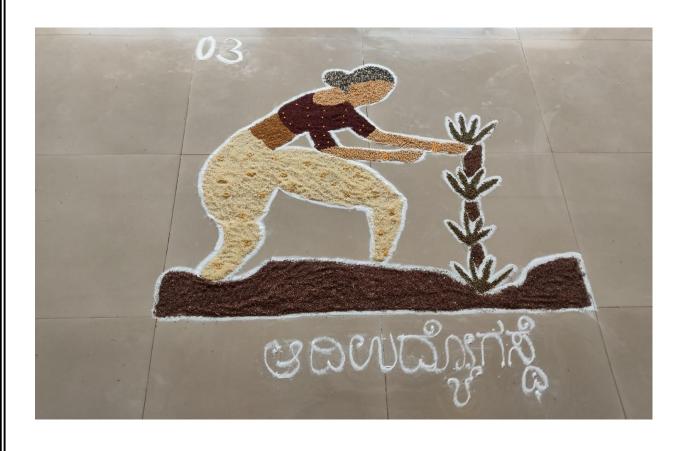

#### 1. Grans Art Design

The competition was scheduled on 11<sup>th</sup> March 2024. It is a team event of 2 members. Participants should bring their own food grains. Theme of the competition is "Women Life Phases".