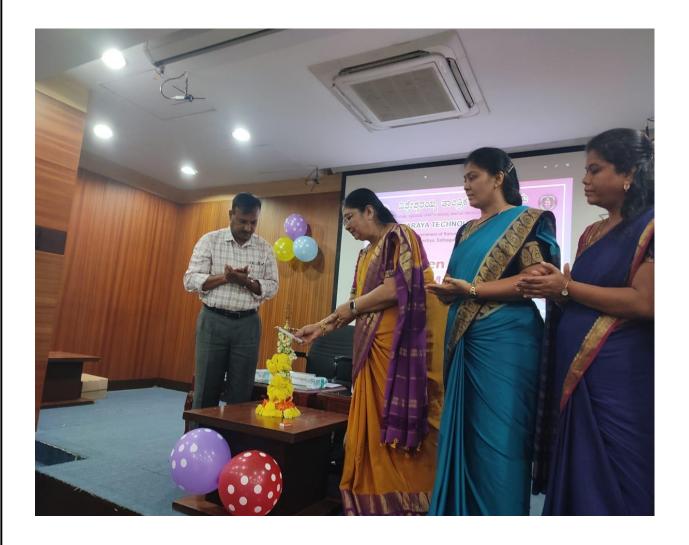

#### **Lighting the Lamp**

The esteemed dignitaries on the dias took part in the Lighting a ceremonious lamp. The stage is also called 'the seat of knowledge'. Through the speaker on the stage, it is the God Principle that actually performs the service of imparting knowledge. The lit lamp symbolizes the Atmajyoti, which is eternally knowledge bestowing.

This flame burns perpetually to enlighten all individuals with the knowledge. Lighting the lamp is in a way, an invocation of the waves of knowledge that are activated on the stage.

**Welcome Speech** 