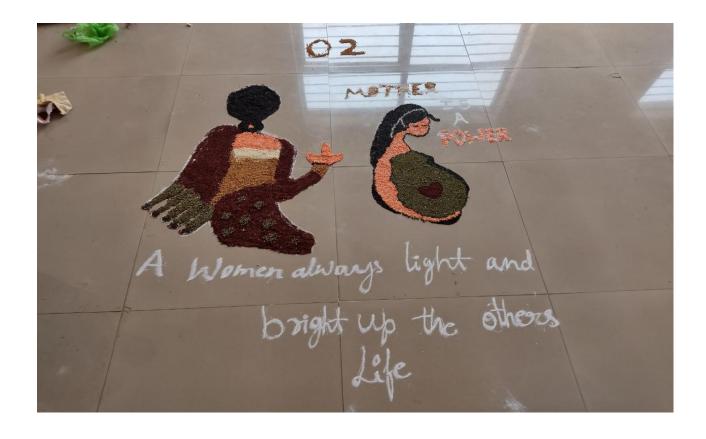

#### 1. Grans Art Design

The competition was scheduled on 11<sup>th</sup> March 2024. It is a team event of 2 members. Participants should bring their own food grains. Theme of the competition is "Women Life Phases".