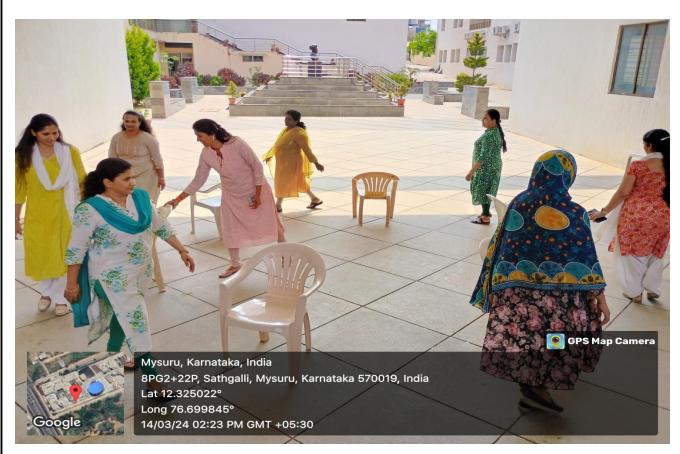

#### COMPETITION EVENTS - FOR STAFF

MUSICAL CHAIR DATE: 14/03/24 TIME: 2PM

OBSTACLE RACE DATE: 15 /03/24 TIME: 2PM

### **Competitions on Women's Day**

The competition on International Women's Day was conducted at VTU CPGS MYSORE from 11<sup>th</sup> March to 15<sup>th</sup> March 2024 by conducting various competitions like Grains Art Design, Obstacle Race, Blindfolded Makeup and Cooking without fire for Students. Two competitions for Staff were conducted like Musical Chair and Obstacle Race. The Coordinators for the competitions are Dr. Pushpalatha .S and Dr. Sowjanya M.N. The details of the competitions are as follows:

#### **Schedule of the Programme**

| Date                 | Competitions         |
|----------------------|----------------------|
| For Girls            |                      |
| 11-03-2024, 12:00 PM | Grains Art Design    |
| 11-03-2024, 2:00 PM  | Obstacle Race        |
| 12-03-2024, 12:00 PM | Blindfold Makeup     |
| 12-03-2024, 2:30 PM  | Cooking without fire |
| For Staffs           |                      |
| 14-03-2024, 2:00 PM  | Musical Chair        |
| 15-03-2024, 2:00 PM  | Obstacle Race        |

### **Competition for Staffs**

Two Competitions were conducted for staffs, VTU, Mysore. One is Musical Chair and another is Obstacle Race.