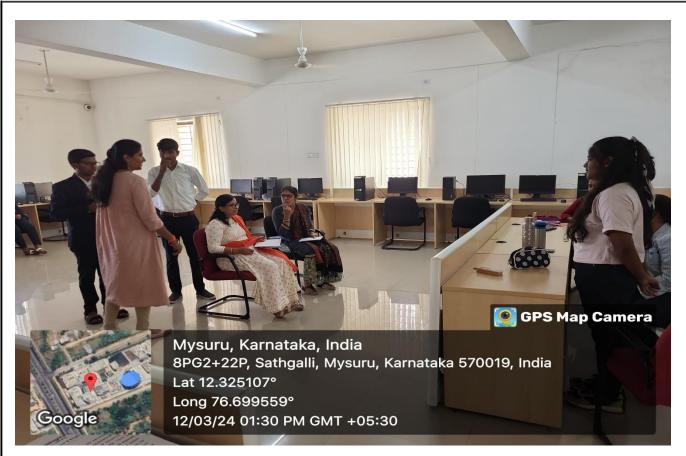

### **Competitions on Women's Day**

The competition on International Women's Day was conducted at VTU CPGS MYSORE from 11<sup>th</sup> March to 15<sup>th</sup> March 2024 by conducting various competitions like Grains Art Design, Obstacle Race, Blindfolded Makeup and Cooking without fire for Students. Two competitions for Staff were conducted like Musical Chair and Obstacle Race. The Coordinators for the competitions are Dr. Pushpalatha .S and Dr. Sowjanya M.N. The details of the competitions are as follows: