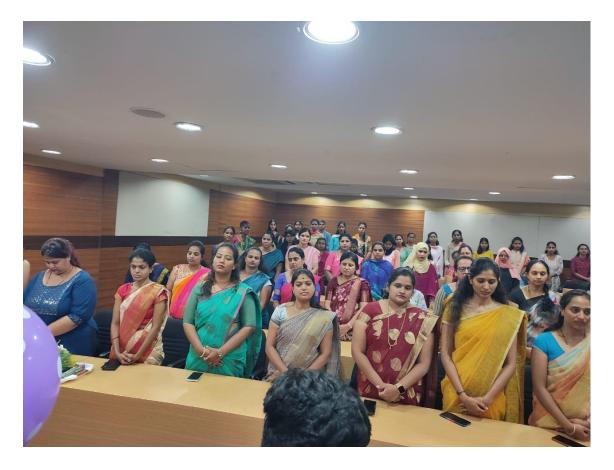

# INTERNATIONAL WOMEN'S DAY CELEBRATION "SASHAKTI SAMAROHA"

The women's cell of Visvesvaraya technological university (VTU) Regional office Mysore had organized the International women's day celebration "SASHAKTI SAMAROHA" on 21th March 2024 in the Seminar hall, Administration Block, Regional Office, Mysore.

The event started with Invocation song by Group of MBA student. Their enchanting invocation song filled the space of the seminar hall with the magic of their voices with grace and harmony.