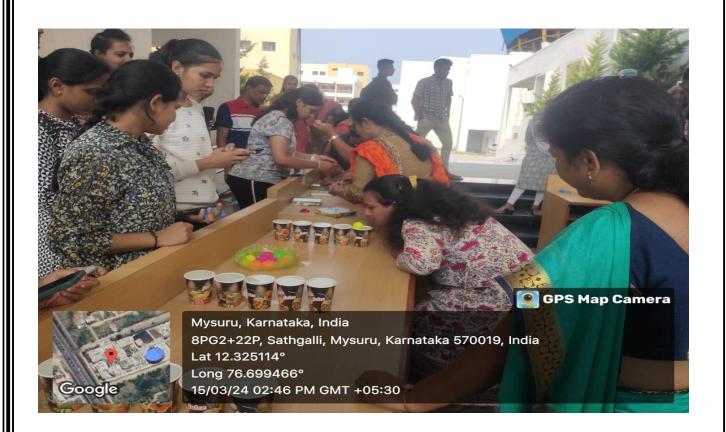

### **Competitions on Women's Day**

The competition on International Women's Day was conducted at VTU CPGS MYSORE from 11<sup>th</sup> March to 15<sup>th</sup> March 2024 by conducting various competitions like Grains Art Design, Obstacle Race, Blindfolded Makeup and Cooking without fire for Students. Two competitions for Staff were conducted like Musical Chair and Obstacle Race. The Coordinators for the competitions are Dr. Pushpalatha .S and Dr. Sowjanya M.N. The details of the competitions are as follows:

#### 1. Grans Art Design

The competition was scheduled on 11<sup>th</sup> March 2024. It is a team event of 2 members. Participants should bring their own food grains. Theme of the competition is "Women Life Phases".

#### 2. Obstacle Race

The competition was scheduled on 11<sup>th</sup> March 2024. Four to Six members can start the race at a time, as per the registrations. Start point and end points was marked. Between start point and end point there was 4 tables with following 4 tasks: Needle & Thread, Separation of grains, Saree folding and Keeping the water bottle upside

### 3. Blindfolded Makeup

One person covers their eyes with the blindfold whilst the other person sits on a chair. The blindfolded person then has to apply the makeup (lipstick, eye shadow, blusher etc) and has to do it as best as they can to the other person.

### 4. Cooking without fire:

The Benefits of fireless cooking are many such as: Social-Emotional Development. Hands on cooking activities help students to develop confidence and skill. It encourages children to be self-directed and independent, it also teaches them to follow directions and develop problem-solving skills.