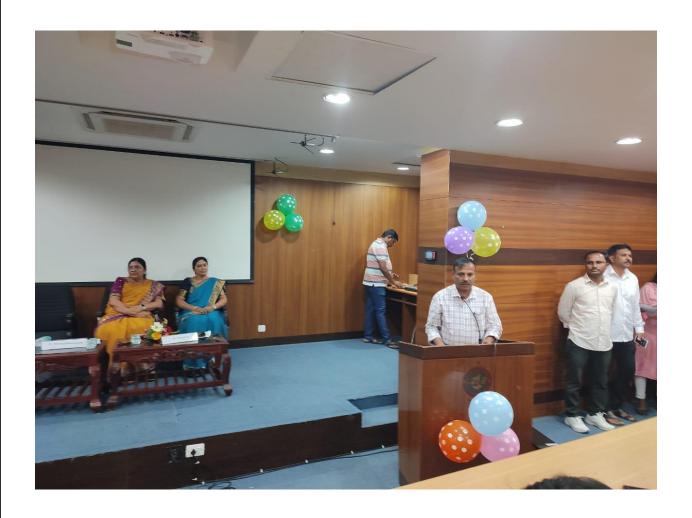

# INTERNATIONAL WOMEN'S DAY CELEBRATION "SASHAKTI SAMAROHA"

The women's cell of Visvesvaraya technological university (VTU) Regional office Mysore had organized the International women's day celebration "SASHAKTI SAMAROHA" on 21th March 2024 in the Seminar hall, Administration Block, Regional Office, Mysore.

The event started with Invocation song by Group of MBA student. Their enchanting invocation song filled the space of the seminar hall with the magic of their voices with grace and harmony.

#### **Lighting the Lamp**

The esteemed dignitaries on the dias took part in the Lighting a ceremonious lamp. The stage is also called 'the seat of knowledge'. Through the speaker on the stage, it is the God Principle that actually performs the service of imparting knowledge. The lit lamp symbolizes the Atmajyoti, which is eternally knowledge bestowing.

This flame burns perpetually to enlighten all individuals with the knowledge. Lighting the lamp is in a way, an invocation of the waves of knowledge that are activated on the stage.

**Welcome Speech** 