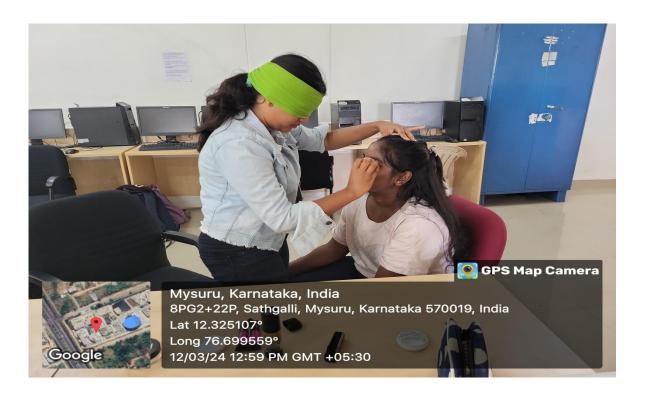

### 3. Blindfolded Makeup

One person covers their eyes with the blindfold whilst the other person sits on a chair. The blindfolded person then has to apply the makeup (lipstick, eye shadow, blusher etc) and has to do it as best as they can to the other person.