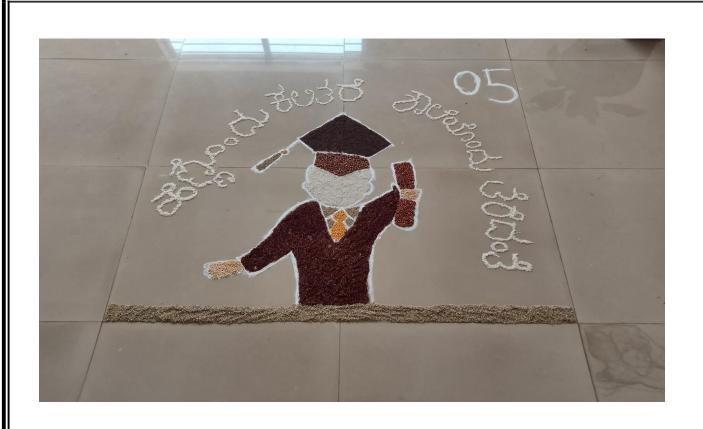

#### 1. Grans Art Design

The competition was scheduled on 11<sup>th</sup> March 2024. It is a team event of 2 members. Participants should bring their own food grains. Theme of the competition is "Women Life Phases".