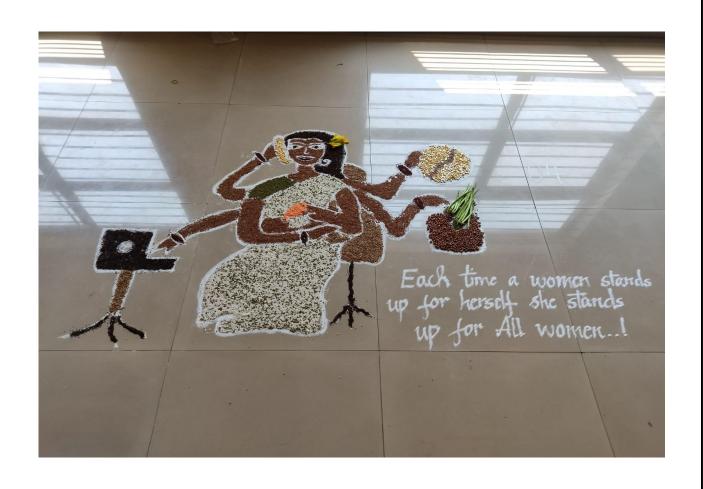

#### 1. Grans Art Design

The competition was scheduled on 11<sup>th</sup> March 2024. It is a team event of 2 members. Participants should bring their own food grains. Theme of the competition is "Women Life Phases".