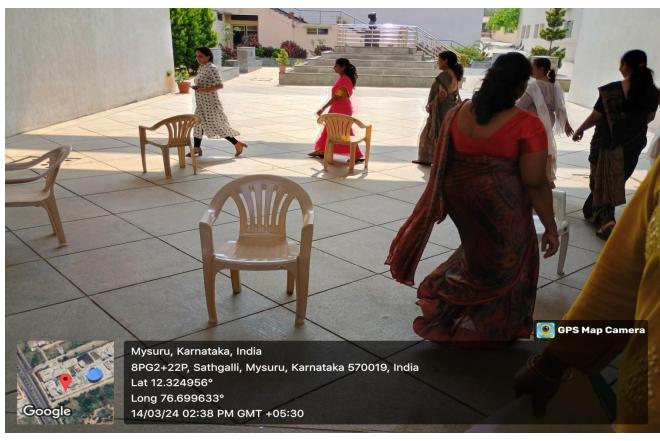

#### COMPETITION EVENTS - FOR STAFF

MUSICAL CHAIR DATE: 14/03/24 TIME: 2PM

OBSTACLE RACE DATE: 15 /03/24 TIME: 2PM

### **Competitions on Women's Day**

The competition on International Women's Day was conducted at VTU CPGS MYSORE from 11<sup>th</sup> March to 15<sup>th</sup> March 2024 by conducting various competitions like Grains Art Design, Obstacle Race, Blindfolded Makeup and Cooking without fire for Students. Two competitions for Staff were conducted like Musical Chair and Obstacle Race. The Coordinators for the competitions are Dr. Pushpalatha .S and Dr. Sowjanya M.N. The details of the competitions are as follows:

#### **Schedule of the Programme**

| Date                 | Competitions         |
|----------------------|----------------------|
| For Girls            |                      |
| 11-03-2024, 12:00 PM | Grains Art Design    |
| 11-03-2024, 2:00 PM  | Obstacle Race        |
| 12-03-2024, 12:00 PM | Blindfold Makeup     |
| 12-03-2024, 2:30 PM  | Cooking without fire |
| For Staffs           |                      |
| 14-03-2024, 2:00 PM  | Musical Chair        |
| 15-03-2024, 2:00 PM  | Obstacle Race        |

### **Competition for Staffs**

Two Competitions were conducted for staffs, VTU, Mysore. One is Musical Chair and another is Obstacle Race.