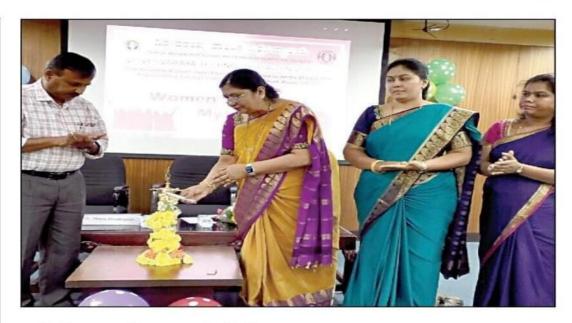

#### **Lighting the Lamp**

The esteemed dignitaries on the dias took part in the Lighting a ceremonious lamp. The stage is also called 'the seat of knowledge'. Through the speaker on the stage, it is the God Principle that actually performs the service of imparting knowledge. The lit lamp symbolizes the Atmajyoti, which is eternally knowledge bestowing.

This flame burns perpetually to enlighten all individuals with the knowledge. Lighting the lamp is in a way, an invocation of the waves of knowledge that are activated on the stage.

**Welcome Speech** 

Dr. Meera Shivalingaiah, SB Trust, Honorary Doctorate holder of KSOU 2024 was a Chief Guest. She spoke about significance of women's day, which is the need of the hour. Chief Guest briefed the august audience on the role of women in India. She explained women still face challenges getting leadership positions. There is less number of women in all the sectors of the economy.