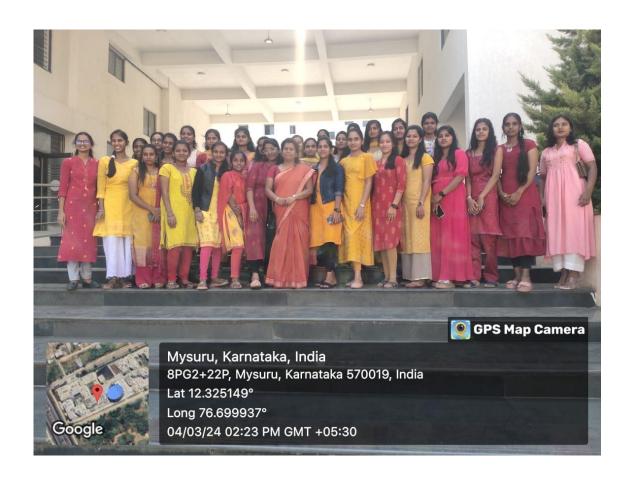

### KARNATAKA DAY (4<sup>TH</sup> MARCH 2024)

The day one, Women's day celebration began on 4th March 2024. It's a day designated for all to come in traditional attire in particular to Karnataka day. Everyone at the institute came dressed in their best ethnic attires. Students, teaching and non-teaching staff participated with great ecstasy. Traditional Day continues to strengthen the bonds creating an environment where individuals from various backgrounds can thrive and learn from one another.