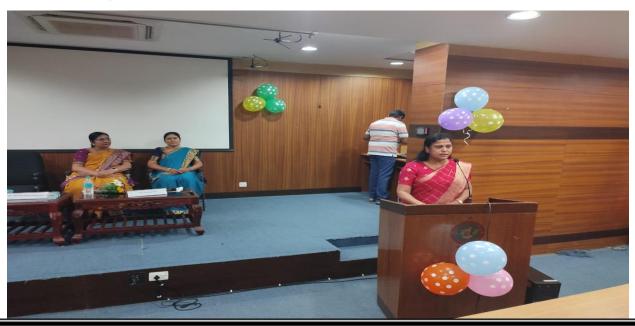

The Women's Day report and Welcome speech rendered by Dr. Veena K.P. Coordinator of the Women Cell, VTU, Mysore.

Dr. Pushpalatha .R, Assistant Professor, Dept. of Computer Science introduced the Chief Guest.

Dr. Meera Shivalingaiah, SB Trust, Honorary Doctorate holder of KSOU 2024 was a Chief Guest. She spoke about significance of women's day, which is the need of the hour. Chief Guest briefed the august audience on the role of women in India. She explained women still face challenges getting leadership positions. There is less number of women in all the sectors of the economy.