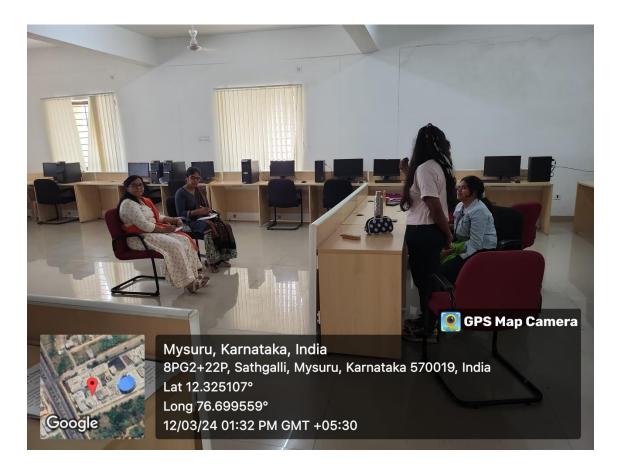

### **Competitions on Women's Day**

The competition on International Women's Day was conducted at VTU CPGS MYSORE from 11<sup>th</sup> March to 15<sup>th</sup> March 2024 by conducting various competitions like Grains Art Design, Obstacle Race, Blindfolded Makeup and Cooking without fire for Students. Two competitions for Staff were conducted like Musical Chair and Obstacle Race. The Coordinators for the competitions are Dr. Pushpalatha .S and Dr. Sowjanya M.N. The details of the competitions are as follows:

### **Competition for Staffs**

Two Competitions were conducted for staffs, VTU, Mysore. One is Musical Chair and another is Obstacle Race.