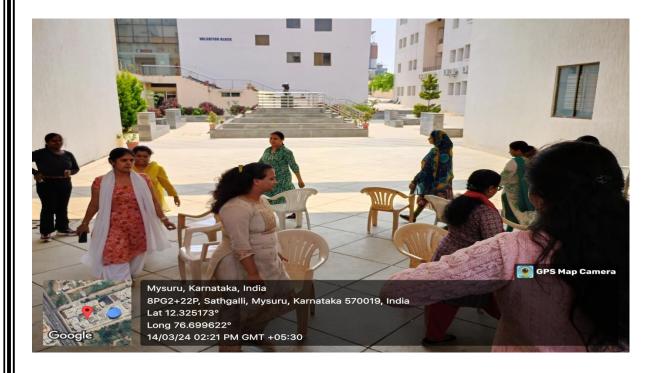

#### COMPETITION EVENTS - FOR STAFF

MUSICAL CHAIR DATE: 14/03/24 TIME: 2PM

OBSTACLE RACE DATE: 15 /03/24 TIME: 2PM

### **Competitions on Women's Day**

The competition on International Women's Day was conducted at VTU CPGS MYSORE from 11<sup>th</sup> March to 15<sup>th</sup> March 2024 by conducting various competitions like Grains Art Design, Obstacle Race, Blindfolded Makeup and Cooking without fire for Students. Two competitions for Staff were conducted like Musical Chair and Obstacle Race. The Coordinators for the competitions are Dr. Pushpalatha .S and Dr. Sowjanya M.N. The details of the competitions are as follows:

#### **Schedule of the Programme**

| Date                 | Competitions         |
|----------------------|----------------------|
| For Girls            |                      |
| 11-03-2024, 12:00 PM | Grains Art Design    |
| 11-03-2024, 2:00 PM  | Obstacle Race        |
| 12-03-2024, 12:00 PM | Blindfold Makeup     |
| 12-03-2024, 2:30 PM  | Cooking without fire |
| For Staffs           |                      |
| 14-03-2024, 2:00 PM  | Musical Chair        |
| 15-03-2024, 2:00 PM  | Obstacle Race        |

### **Competition for Staffs**

Two Competitions were conducted for staffs, VTU, Mysore. One is Musical Chair and another is Obstacle Race.