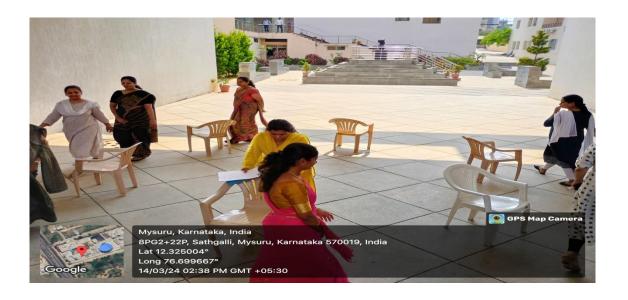

#### COMPETITION EVENTS - FOR STAFF

MUSICAL CHAIR DATE: 14/03/24 TIME: 2PM

OBSTACLE RACE DATE: 15 /03/24 TIME: 2PM

### **Competitions on Women's Day**

The competition on International Women's Day was conducted at VTU CPGS MYSORE from 11<sup>th</sup> March to 15<sup>th</sup> March 2024 by conducting various competitions like Grains Art Design, Obstacle Race, Blindfolded Makeup and Cooking without fire for Students. Two competitions for Staff were conducted like Musical Chair and Obstacle Race. The Coordinators for the competitions are Dr. Pushpalatha .S and Dr. Sowjanya M.N. The details of the competitions are as follows:

#### **Schedule of the Programme**

| Date                 | Competitions         |
|----------------------|----------------------|
| For Girls            |                      |
| 11-03-2024, 12:00 PM | Grains Art Design    |
| 11-03-2024, 2:00 PM  | Obstacle Race        |
| 12-03-2024, 12:00 PM | Blindfold Makeup     |
| 12-03-2024, 2:30 PM  | Cooking without fire |
| For Staffs           |                      |
| 14-03-2024, 2:00 PM  | Musical Chair        |
| 15-03-2024, 2:00 PM  | Obstacle Race        |

### **Competition for Staffs**

Two Competitions were conducted for staffs, VTU, Mysore. One is Musical Chair and another is Obstacle Race.