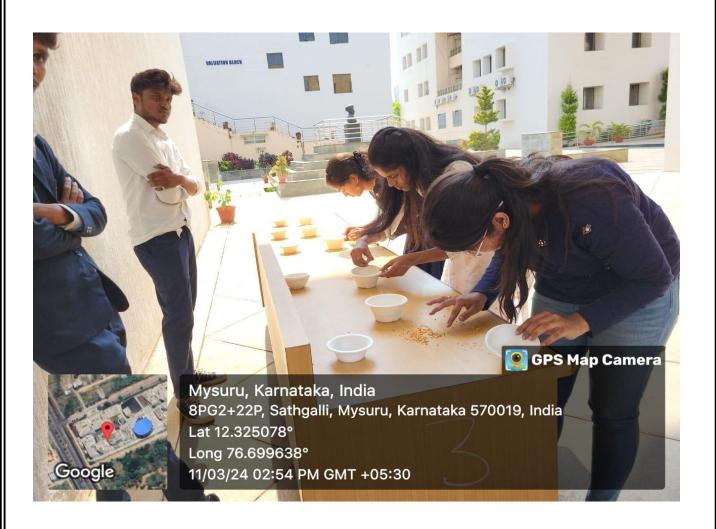

#### 1. Grans Art Design

The competition was scheduled on 11<sup>th</sup> March 2024. It is a team event of 2 members. Participants should bring their own food grains. Theme of the competition is "Women Life Phases".