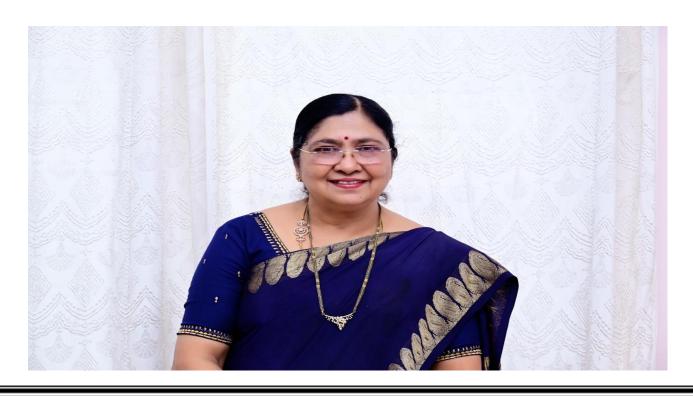

The centralized event was designed and articulated by Dr Sandhya Anvekar and was executed by excellent team work of event coordinators are Dr. Veena K.P. Prof. Pushpalatha .S and Dr. Sowjanya M.N.

The Chief Guest of the function was Dr. Meera Shivalingaiah, SB Trust, Honorary Doctorate holder of KSOU, Mysore.

Dr. Meera Shivalingaiah, SB Trust, Honorary Doctorate holder of KSOU 2024 was a Chief Guest. She spoke about significance of women's day, which is the need of the hour. Chief Guest briefed the august audience on the role of women in India. She explained women still face challenges getting leadership positions. There is less number of women in all the sectors of the economy.