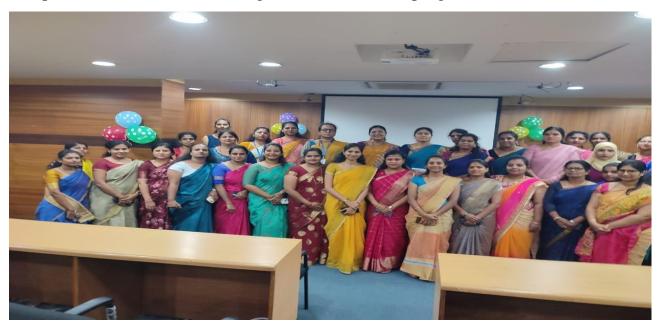

The photo session has been arranged at the end of the programme.

The entire event was covered by the media and the same was published in the newspaper.