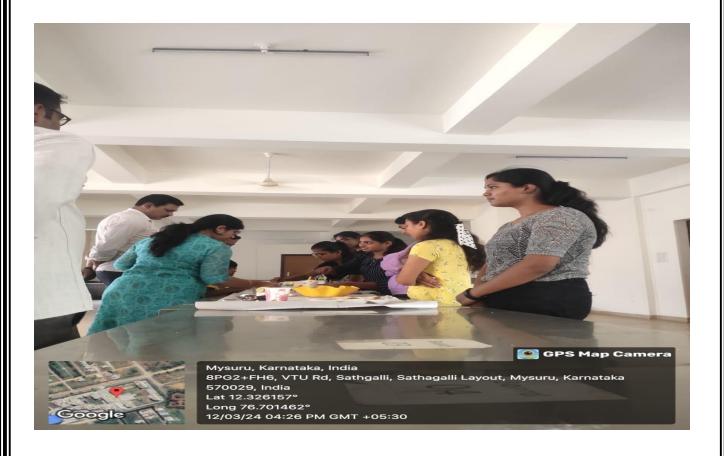

With a warm heart and welcoming words the joyous and empowering journey was embarked by felicitating the chief guests of the function. For their accomplishments and their presence and an expression of gratitude a token of love and respect for the dignitaries on the dias was presented by the staff of VTU's CPGS Mysore.