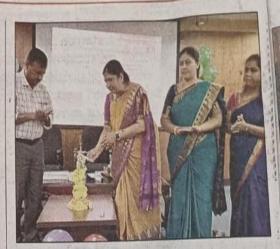

#### **Lighting the Lamp**

The esteemed dignitaries on the dias took part in the Lighting a ceremonious lamp. The stage is also called 'the seat of knowledge'. Through the speaker on the stage, it is the God Principle that actually performs the service of imparting knowledge. The lit lamp symbolizes the Atmajyoti, which is eternally knowledge bestowing.

This flame burns perpetually to enlighten all individuals with the knowledge. Lighting the lamp is in a way, an invocation of the waves of knowledge that are activated on the stage.

**Welcome Speech** 