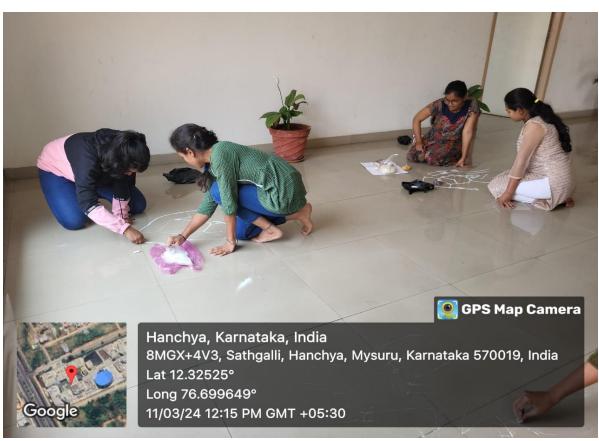

#### 1. Grans Art Design

The competition was scheduled on 11<sup>th</sup> March 2024. It is a team event of 2 members. Participants should bring their own food grains. Theme of the competition is "Women Life Phases".