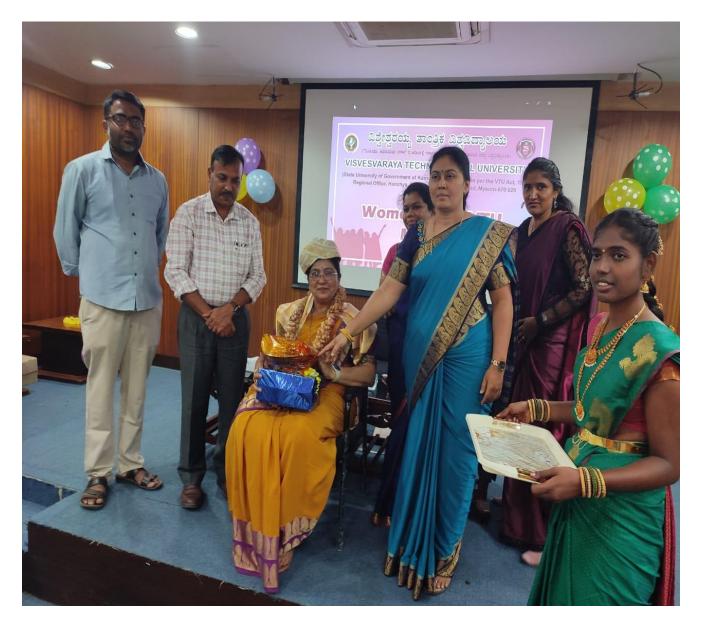

Dr. Meera Shivalingaiah, SB Trust, Honorary Doctorate holder of KSOU 2024 was a Chief Guest. She spoke about significance of women's day, which is the need of the hour. Chief Guest briefed the august audience on the role of women in India. She explained women still face challenges getting leadership positions. There is less number of women in all the sectors of the economy.

With a warm heart and welcoming words the joyous and empowering journey was embarked by felicitating the chief guests of the function. For their accomplishments and their presence and an expression of gratitude a token of love and respect for the dignitaries on the dias was presented by the staff of VTU's CPGS Mysore.