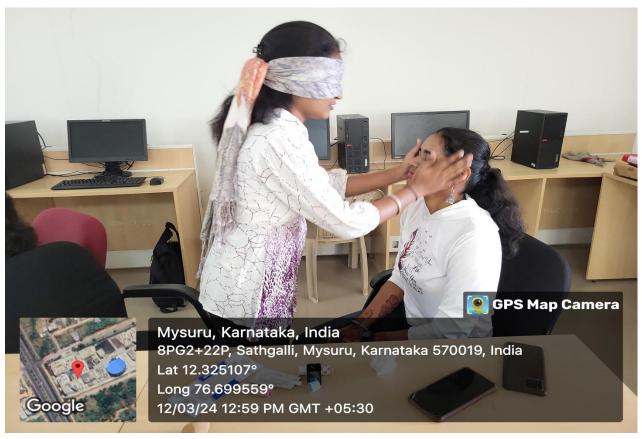

### 3. Blindfolded Makeup

One person covers their eyes with the blindfold whilst the other person sits on a chair. The blindfolded person then has to apply the makeup (lipstick, eye shadow, blusher etc) and has to do it as best as they can to the other person.